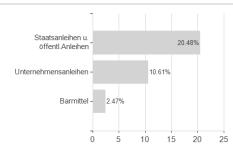

## Assessment Structure

Cash - 2.47%

Japan - 2.43%

10 20 30

40 50

Denmark - 0.97%

Issuer Duration Currencies

60