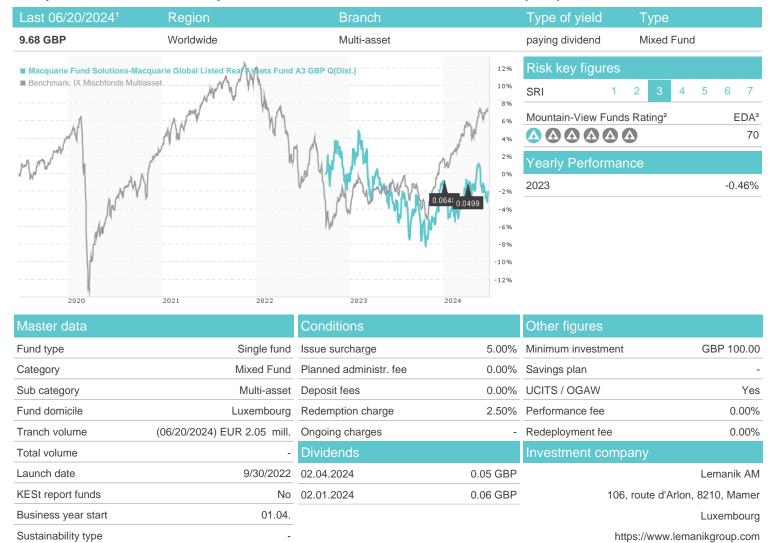

## Macquarie Fund Solutions-Macquarie Global Listed Real Assets Fund A3 GBP Q(Dist.) / LU2534983072 / A3DXGH /

| Fund manager | Stefan Lwenthal, | Jürgen |
|--------------|------------------|--------|
|              |                  | Wurzer |

|                  |        | Wurzer |        |        |        |       |       |            |
|------------------|--------|--------|--------|--------|--------|-------|-------|------------|
| Performance      | 1M     | 6M     | YTD    | 1Y     | 2Y     | 3Y    | 5Y    | Since star |
| Performance      | -2.83% | -0.83% | -0.71% | +1.60% | -      | -     | -     | -2.02%     |
| Performance p.a. | -      | -      | -      | +1.59% | -      | -     | -     | -1.18%     |
| Sharpe ratio     | -4.44  | -0.73  | -0.69  | -0.25  | -      | -     | -     | -0.56      |
| Volatility       | 7.47%  | 7.38%  | 7.56%  | 8.36%  | 0.00%  | 0.00% | 0.00% | 8.74%      |
| Worst month      | -      | -2.59% | -2.59% | -2.59% | -3.32% | 0.00% | 0.00% | -3.32%     |
| Best month       | -      | 3.82%  | 3.82%  | 3.82%  | 3.82%  | 0.00% | 0.00% | 3.82%      |
| Maximum loss     | -3.97% | -4.62% | -4.61% | -6.35% | 0.00%  | 0.00% | 0.00% |            |
|                  |        |        |        |        |        |       |       |            |

## Distribution permission

Austria, Germany, Switzerland, Luxembourg

<sup>1</sup> Important note on update status: The displayed date refers exclusively to the calculation of the NAV.
2 The Mountain-View Data Fund Rating calculates a computative ranking for funds using yield, volatility and trend data. For more information visit MVD Funds Rating

<sup>3</sup> Displays the Ethical-Dynamical Ratio calculated according to standard criteria. The maximum value is 100. For more information visit EDA