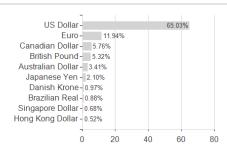

## Assessment Structure

Cash - 2.47%

Japan - 2.43%

10 20 30

40 50

Denmark - 0.97%

Issuer Duration Currencies

60

80

Countries