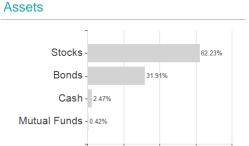

## Assessment Structure

Cash - 2.47%

Japan - 2.43%

10 20 30

40 50

Denmark - 0.97%

Issuer Duration Currencies

60