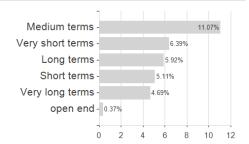

## Assessment Structure

Cash - 2.47%

Japan - 2.43%

10 20 30

40 50

Denmark - 0.97%

Issuer Duration Currencies

60