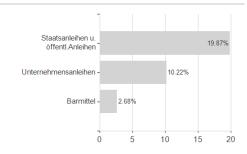

d Solutions-Macquarie Global Listed Real Assets Fund A3 GBP / LU2534982934 / A3DXGJ / Lemanik



Maximum loss

Austria, Germany, Switzerland, Luxembourg, Czech Republic

-0.95%

-4.33%

-4.60%

-5.25%

0.00%

0.00%

0.00%

<sup>1</sup> Important note on update status: The displayed date refers exclusively to the calculation of the NAV.
2 The Mountain-View Data Fund Rating calculates a computative ranking for funds using yield, volatility and trend data. For more information visit MVD Funds Rating





## Macquarie Fund Solutions-Macquarie Global Listed Real Assets Fund A3 GBP / LU2534982934 / A3DXGJ / Lemanik

3 Displays the Ethical-Dynamical Ratio calculated according to standard criteria. The maximum value is 100. For more information visit EDA











**Duration** Currencies Issuer