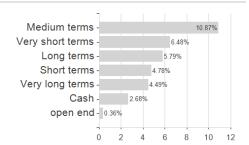

Solutions-Macquarie Global Listed Real Assets Fund A3 GBP / LU2534982934 / A3DXGJ / Lemanik



Maximum loss

Austria, Germany, Switzerland, Luxembourg, Czech Republic

-0.95%

-4.33%

-4.60%

-5.25%

0.00%

0.00%

0.00%

<sup>1</sup> Important note on update status: The displayed date refers exclusively to the calculation of the NAV.
2 The Mountain-View Data Fund Rating calculates a computative ranking for funds using yield, volatility and trend data. For more information visit MVD Funds Rating





## Macquarie Fund Solutions-Macquarie Global Listed Real Assets Fund A3 GBP / LU2534982934 / A3DXGJ / Lemanik

3 Displays the Ethical-Dynamical Ratio calculated according to standard criteria. The maximum value is 100. For more information visit EDA











**Duration** Currencies Issuer