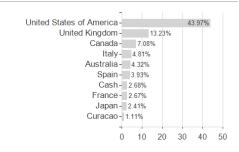

## Macquarie Fund Solutions-Macquarie Global Listed Real Assets Fund A3 GBP / LU2534982934 / A3DXGJ / Lemanik



Maximum loss

Austria, Germany, Switzerland, Luxembourg, Czech Republic

-0.95%

-4.33%

-4.60%

-5.25%

0.00%

0.00%

0.00%

<sup>1</sup> Important note on update status: The displayed date refers exclusively to the calculation of the NAV.
2 The Mountain-View Data Fund Rating calculates a computative ranking for funds using yield, volatility and trend data. For more information visit MVD Funds Rating





## Macquarie Fund Solutions-Macquarie Global Listed Real Assets Fund A3 GBP / LU2534982934 / A3DXGJ / Lemanik

3 Displays the Ethical-Dynamical Ratio calculated according to standard criteria. The maximum value is 100. For more information visit EDA











**Duration** Currencies Issuer