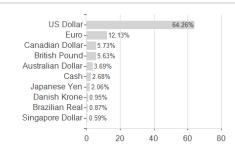

lutions-Macquarie Global Listed Real Assets Fund A3 GBP / LU2534982934 / A3DXGJ / Lemanik



Maximum loss

Austria, Germany, Switzerland, Luxembourg, Czech Republic

-0.95%

-4.33%

-4.60%

-5.25%

0.00%

0.00%

0.00%

<sup>1</sup> Important note on update status: The displayed date refers exclusively to the calculation of the NAV.
2 The Mountain-View Data Fund Rating calculates a computative ranking for funds using yield, volatility and trend data. For more information visit MVD Funds Rating





## Macquarie Fund Solutions-Macquarie Global Listed Real Assets Fund A3 GBP / LU2534982934 / A3DXGJ / Lemanik

3 Displays the Ethical-Dynamical Ratio calculated according to standard criteria. The maximum value is 100. For more information visit EDA











**Duration** Currencies Issuer