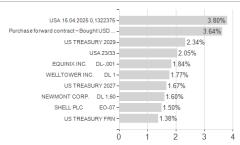

## Macquarie Fund Solutions-Macquarie Global Listed Real Assets Fund A3 GBP / LU2534982934 / A3DXGJ / Lemanik



Maximum loss

Austria, Germany, Switzerland, Luxembourg, Czech Republic

-0.95%

-4.33%

-4.60%

-5.25%

0.00%

0.00%

0.00%

<sup>1</sup> Important note on update status: The displayed date refers exclusively to the calculation of the NAV.
2 The Mountain-View Data Fund Rating calculates a computative ranking for funds using yield, volatility and trend data. For more information visit MVD Funds Rating





## Macquarie Fund Solutions-Macquarie Global Listed Real Assets Fund A3 GBP / LU2534982934 / A3DXGJ / Lemanik

3 Displays the Ethical-Dynamical Ratio calculated according to standard criteria. The maximum value is 100. For more information visit EDA











**Duration** Currencies Issuer