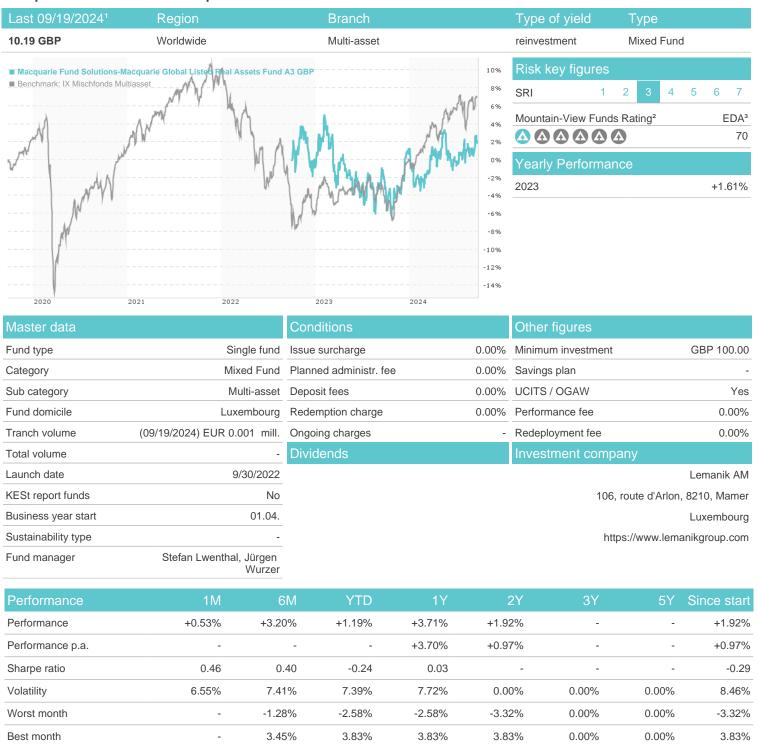

## Macquarie Fund Solutions-Macquarie Global Listed Real Assets Fund A3 GBP / LU2534982934 / A3DXGJ / Lemanik

Maximum loss

Austria, Germany, Switzerland, Luxembourg, Czech Republic

-0.95%

-4.33%

-4.60%

-5.25%

0.00%

0.00%

0.00%

<sup>1</sup> Important note on update status: The displayed date refers exclusively to the calculation of the NAV.
2 The Mountain-View Data Fund Rating calculates a computative ranking for funds using yield, volatility and trend data. For more information visit MVD Funds Rating

## Macquarie Fund Solutions-Macquarie Global Listed Real Assets Fund A3 GBP / LU2534982934 / A3DXGJ / Lemanik

3 Displays the Ethical-Dynamical Ratio calculated according to standard criteria. The maximum value is 100. For more information visit EDA