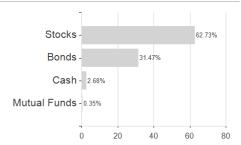

## Macquarie Fund Solutions-Macquarie Global Listed Real Assets Fund A3 GBP / LU2534982934 / A3DXGJ / Lemanik



Maximum loss

Austria, Germany, Switzerland, Luxembourg, Czech Republic

-0.95%

-4.33%

-4.60%

-5.25%

0.00%

0.00%

0.00%

<sup>1</sup> Important note on update status: The displayed date refers exclusively to the calculation of the NAV.
2 The Mountain-View Data Fund Rating calculates a computative ranking for funds using yield, volatility and trend data. For more information visit MVD Funds Rating





## Macquarie Fund Solutions-Macquarie Global Listed Real Assets Fund A3 GBP / LU2534982934 / A3DXGJ / Lemanik

3 Displays the Ethical-Dynamical Ratio calculated according to standard criteria. The maximum value is 100. For more information visit EDA











**Duration** Currencies Issuer