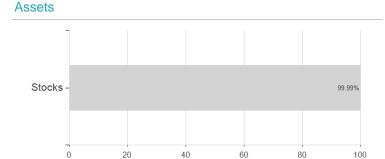

| 9.14%                                 | 0.00%                                                                         | 0.00%           | -                                          |

<sup>1</sup> Important note on update status: The displayed date refers exclusively to the calculation of the NAV.
2 The Mountain-View Data Fund Rating calculates a computative ranking for funds using yield, volatility and trend data. For more information visit MVD Funds Rating
3 Displays the Ethical-Dynamical Ratio calculated according to standard criteria. The maximum value is 100. For more information visit EDA





# AXA France Small Cap Distribution EUR / FR0000170425 / AXA015 / AXA IM Paris

#### Assessment Structure



### Largest positions



### Countries Branches