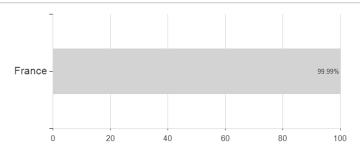

| 9.14%                                 | 0.00%                                                                         | 0.00%           | -                                          |

<sup>1</sup> Important note on update status: The displayed date refers exclusively to the calculation of the NAV.
2 The Mountain-View Data Fund Rating calculates a computative ranking for funds using yield, volatility and trend data. For more information visit MVD Funds Rating
3 Displays the Ethical-Dynamical Ratio calculated according to standard criteria. The maximum value is 100. For more information visit EDA





# AXA France Small Cap Distribution EUR / FR0000170425 / AXA015 / AXA IM Paris

#### Assessment Structure



### Largest positions



### Countries Branches