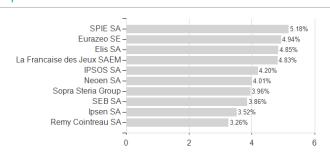

| 9.14%                                 | 0.00%                                                                         | 0.00%           | -                                          |

<sup>1</sup> Important note on update status: The displayed date refers exclusively to the calculation of the NAV.
2 The Mountain-View Data Fund Rating calculates a computative ranking for funds using yield, volatility and trend data. For more information visit MVD Funds Rating
3 Displays the Ethical-Dynamical Ratio calculated according to standard criteria. The maximum value is 100. For more information visit EDA





# AXA France Small Cap Distribution EUR / FR0000170425 / AXA015 / AXA IM Paris

#### Assessment Structure



### Largest positions



### Countries Branches