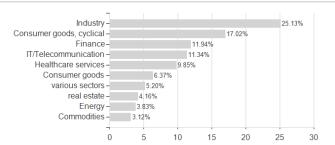

| 9.14%                                 | 0.00%                                                                         | 0.00%           | -                                          |

<sup>1</sup> Important note on update status: The displayed date refers exclusively to the calculation of the NAV.
2 The Mountain-View Data Fund Rating calculates a computative ranking for funds using yield, volatility and trend data. For more information visit MVD Funds Rating
3 Displays the Ethical-Dynamical Ratio calculated according to standard criteria. The maximum value is 100. For more information visit EDA





# AXA France Small Cap Distribution EUR / FR0000170425 / AXA015 / AXA IM Paris

#### Assessment Structure



### Largest positions



### Countries Branches