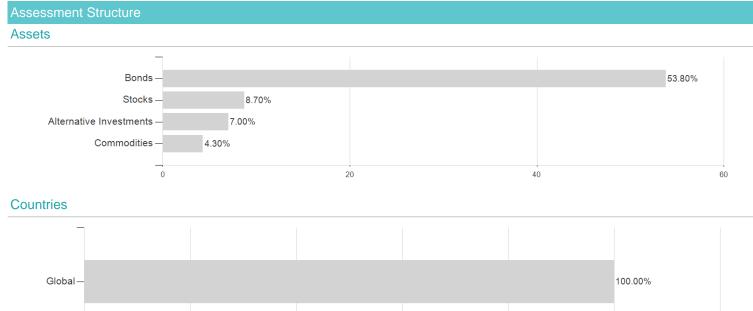

Fund Rating calculates a computative ranking for funds using yield, volatility and trend data. For more information visit <u>MVD Funds Rating</u> 3 Displays the Ethical-Dynamical Ratio calculated according to standard criteria. The maximum value is 100. For more information visit <u>EDA</u>

DISCLAIMER: The information on this page are for informational purposes only and should neither an offer to sell nor a solicitation for the purchase of the security or recommendation in favor of the security to be understood, baha GmbH assumes no liability despite thorough searches for the accuracy of the data. Funds data from: www.mountain-view.com. Fact Sheet created by: www.baha.com Created: 09/22/202-



## LO Funds - All Roads Conservative, (EUR) IA / LU1581421390 / A2DPF1 / Lombard Odier F.(EU)