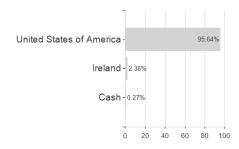

10% | 0.00% | 0.00% | -           |

Sustainability type

Fund manager

Austria, Germany, Switzerland, Czech Republic

Felise Agranoff, Jonathan Simon, Jack Caffrey, Eric Ghernati

<sup>1</sup> Important note on update status: The displayed date refers exclusively to the calculation of the NAV.

<sup>2</sup> The Mountain-View Data Fund Rating calculates a computative ranking for funds using yield, volatility and trend data. For more information visit MVD Funds Rating



## JPMorgan Funds - America Equity Fund - JPM America Equity A (acc) - RMB (hedged) / LU2499265408 / A3DQWL /

3 Displays the Ethical-Dynamical Ratio calculated according to standard criteria. The maximum value is 100. For more information visit EDA



## Largest positions **Assets**





Countries **Branches** Currencies