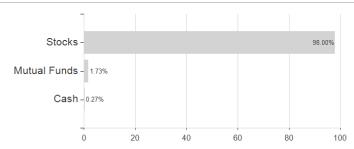

58% | -8.61% | -8.61%  | -8.61%  | -10.10% | 0.00% | 0.00% | -           |

Sustainability type

Fund manager

Austria, Germany, Switzerland, Czech Republic

Felise Agranoff, Jonathan Simon, Jack Caffrey, Eric Ghernati

<sup>1</sup> Important note on update status: The displayed date refers exclusively to the calculation of the NAV.

<sup>2</sup> The Mountain-View Data Fund Rating calculates a computative ranking for funds using yield, volatility and trend data. For more information visit MVD Funds Rating



## JPMorgan Funds - America Equity Fund - JPM America Equity A (acc) - RMB (hedged) / LU2499265408 / A3DQWL /

3 Displays the Ethical-Dynamical Ratio calculated according to standard criteria. The maximum value is 100. For more information visit EDA



## Largest positions **Assets**





Countries **Branches** Currencies