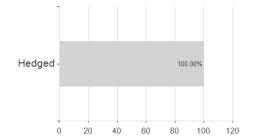

| 0.00% | 0.00% | -           |

Sustainability type

Fund manager

Austria, Germany, Switzerland, Czech Republic

Felise Agranoff, Jonathan Simon, Jack Caffrey, Eric Ghernati

<sup>1</sup> Important note on update status: The displayed date refers exclusively to the calculation of the NAV.

<sup>2</sup> The Mountain-View Data Fund Rating calculates a computative ranking for funds using yield, volatility and trend data. For more information visit MVD Funds Rating



## JPMorgan Funds - America Equity Fund - JPM America Equity A (acc) - RMB (hedged) / LU2499265408 / A3DQWL /

3 Displays the Ethical-Dynamical Ratio calculated according to standard criteria. The maximum value is 100. For more information visit EDA



## Largest positions **Assets**





Countries **Branches** Currencies