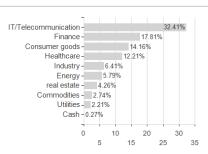

% | 0.00% | 0.00% | -           |

Sustainability type

Fund manager

Austria, Germany, Switzerland, Czech Republic

Felise Agranoff, Jonathan Simon, Jack Caffrey, Eric Ghernati

<sup>1</sup> Important note on update status: The displayed date refers exclusively to the calculation of the NAV.

<sup>2</sup> The Mountain-View Data Fund Rating calculates a computative ranking for funds using yield, volatility and trend data. For more information visit MVD Funds Rating



## JPMorgan Funds - America Equity Fund - JPM America Equity A (acc) - RMB (hedged) / LU2499265408 / A3DQWL /

3 Displays the Ethical-Dynamical Ratio calculated according to standard criteria. The maximum value is 100. For more information visit EDA



## Largest positions **Assets**





Countries **Branches** Currencies