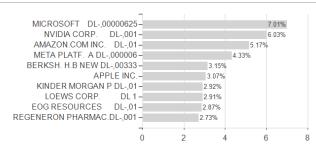

% | -8.61% | -8.61%  | -8.61%  | -10.10% | 0.00% | 0.00% | -           |

Sustainability type

Fund manager

Austria, Germany, Switzerland, Czech Republic

Felise Agranoff, Jonathan Simon, Jack Caffrey, Eric Ghernati

<sup>1</sup> Important note on update status: The displayed date refers exclusively to the calculation of the NAV.

<sup>2</sup> The Mountain-View Data Fund Rating calculates a computative ranking for funds using yield, volatility and trend data. For more information visit MVD Funds Rating



## JPMorgan Funds - America Equity Fund - JPM America Equity A (acc) - RMB (hedged) / LU2499265408 / A3DQWL /

3 Displays the Ethical-Dynamical Ratio calculated according to standard criteria. The maximum value is 100. For more information visit EDA



## Largest positions **Assets**





Countries **Branches** Currencies