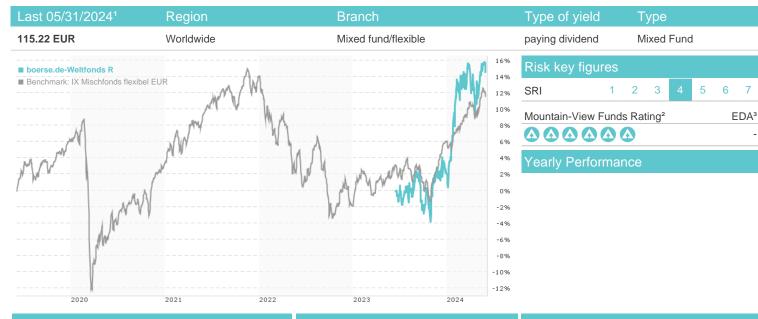

## boerse.de-Weltfonds R / LU2115466034 / A2PZMT / Monega KAG

| Master data         |                                       | Conditions             |       | Other figures                 |                      |  |  |
|---------------------|---------------------------------------|------------------------|-------|-------------------------------|----------------------|--|--|
| Fund type           | Fund of funds                         | Issue surcharge        | 5.00% | Minimum investment            | UNT 0                |  |  |
| Category            | Mixed Fund                            | Planned administr. fee | 0.00% | Savings plan                  | -                    |  |  |
| Sub category        | Mixed fund/flexible                   | Deposit fees           | 0.06% | UCITS / OGAW                  | Yes                  |  |  |
| Fund domicile       | Luxembourg                            | Redemption charge      | 0.00% | Performance fee               | 10.00%               |  |  |
| Tranch volume       | (05/31/2024) EUR 0.009 mill.          | Ongoing charges        | -     | Redeployment fee              | 0.00%                |  |  |
| Total volume        | (12/28/2023) EUR 52.19 mill.          | Dividends              |       | Investment company            |                      |  |  |
| Launch date         | 5/5/2020                              |                        |       |                               | Monega KAG           |  |  |
| KESt report funds   | No                                    |                        |       | Stolkgasse 25-45, 50667, Köln |                      |  |  |
| Business year start | 01.01.                                |                        |       |                               | Germany              |  |  |
| Sustainability type | -                                     |                        |       | h                             | ttps://www.monega.de |  |  |
| Fund manager        | boerse.de Vermögensverwaltung<br>GmbH |                        |       |                               |                      |  |  |
| Porformanco         | 111 6                                 |                        | 1 🗸   | າ∨ 2∨                         | EV Since start       |  |  |

| Performance      | 1M     | 6M      | YTD     | 1Y      | 2Y    | 3Y    | 5Y    | Since start |
|------------------|--------|---------|---------|---------|-------|-------|-------|-------------|
| Performance      | +2.19% | +13.08% | +12.33% | +14.86% | -     | -     | -     | +14.86%     |
| Performance p.a. | -      | -       | -       | +15.55% | -     | -     | -     | -           |
| Sharpe ratio     | 3.19   | 1.93    | 2.29    | -       | -     | -     | -     | 1.03        |
| Volatility       | 7.93%  | 12.51%  | 12.63%  | 0.00%   | 0.00% | 0.00% | 0.00% | 11.50%      |
| Worst month      | -      | -2.71%  | -2.71%  | -4.11%  | 0.00% | 0.00% | 0.00% | -4.11%      |
| Best month       | -      | 5.53%   | 5.53%   | 5.53%   | 0.00% | 0.00% | 0.00% | 5.53%       |
| Maximum loss     | -1.02% | -5.35%  | -5.35%  | 0.00%   | 0.00% | 0.00% | 0.00% | -           |

Austria, Germany

1 Important note on update status: The displayed date refers exclusively to the calculation of the NAV. 2 The Mountain-View Data Fund Rating calculates a computative ranking for funds using yield, volatility and trend data. For more information visit <u>MVD Funds Rating</u> 3 Displays the Ethical-Dynamical Ratio calculated according to standard criteria. The maximum value is 100. For more information visit <u>EDA</u>