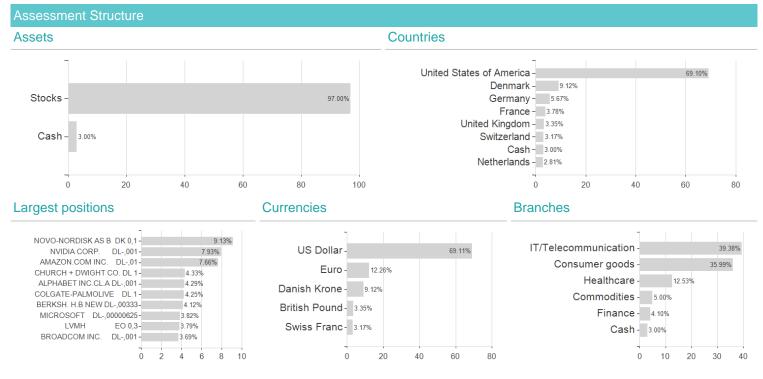

## boerse.de-Weltfonds R / LU2115466034 / A2PZMT / Monega KAG

| Master data         |                                       | Conditions             |       | Other figures                 |                      |  |  |
|---------------------|---------------------------------------|------------------------|-------|-------------------------------|----------------------|--|--|
| Fund type           | Fund of funds                         | Issue surcharge        | 5.00% | Minimum investment            | UNT 0                |  |  |
| Category            | Mixed Fund                            | Planned administr. fee | 0.00% | Savings plan                  | -                    |  |  |
| Sub category        | Mixed fund/flexible                   | Deposit fees           | 0.06% | UCITS / OGAW                  | Yes                  |  |  |
| Fund domicile       | Luxembourg                            | Redemption charge      | 0.00% | Performance fee               | 10.00%               |  |  |
| Tranch volume       | (05/31/2024) EUR 0.009 mill.          | Ongoing charges        | -     | Redeployment fee              | 0.00%                |  |  |
| Total volume        | (12/28/2023) EUR 52.19 mill.          | Dividends              |       | Investment company            |                      |  |  |
| Launch date         | 5/5/2020                              |                        |       |                               | Monega KAG           |  |  |
| KESt report funds   | No                                    |                        |       | Stolkgasse 25-45, 50667, Köln |                      |  |  |
| Business year start | 01.01.                                |                        |       |                               | Germany              |  |  |
| Sustainability type | -                                     |                        |       | h                             | ttps://www.monega.de |  |  |
| Fund manager        | boerse.de Vermögensverwaltung<br>GmbH |                        |       |                               |                      |  |  |
| Porformanco         | 111 6                                 |                        | 1 🗸   | າ∨ 2∨                         | EV Since start       |  |  |