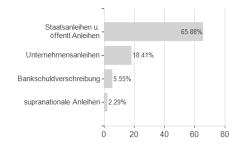

| 0.00%  | 0.00% | 0.00% | -           |

Fund manager

Austria, Germany, Switzerland

Bent Lystbaek, Jacob Nielsen, Thomas Haugaard, Sorin Pirau, CFA

<sup>1</sup> Important note on update status: The displayed date refers exclusively to the calculation of the NAV.
2 The Mountain-View Data Fund Rating calculates a computative ranking for funds using yield, volatility and trend data. For more information visit MVD Funds Rating
3 Displays the Ethical-Dynamical Ratio calculated according to standard criteria. The maximum value is 100. For more information visit EDA





# Janus Henderson Horizon Emerging Markets Debt Hard Currency Fund A2 USD / LU2548014708 / A3DHK9 / Janus

# Assessment Structure

20



40

60

80

100

## Largest positions



### Countries



# Issuer Duration Currencies