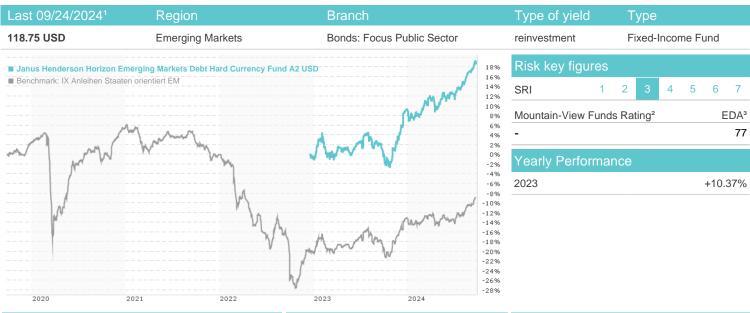

## Janus Henderson Horizon Emerging Markets Debt Hard Currency Fund A2 USD / LU2548014708 / A3DHK9 / Janus

| 021 2022                    | 2023                                                                                              | 2024                                                                                                                                                                                                   |                                                                                                                                                                                                                                                  |                                                                                                                                                                                                                                                                                                                                          |
|-----------------------------|---------------------------------------------------------------------------------------------------|--------------------------------------------------------------------------------------------------------------------------------------------------------------------------------------------------------|--------------------------------------------------------------------------------------------------------------------------------------------------------------------------------------------------------------------------------------------------|------------------------------------------------------------------------------------------------------------------------------------------------------------------------------------------------------------------------------------------------------------------------------------------------------------------------------------------|
|                             | Conditions                                                                                        |                                                                                                                                                                                                        | Other figures                                                                                                                                                                                                                                    |                                                                                                                                                                                                                                                                                                                                          |
| Single fund                 | Issue surcharge                                                                                   | 5.00%                                                                                                                                                                                                  | Minimum investment                                                                                                                                                                                                                               | USD 2,500.00                                                                                                                                                                                                                                                                                                                             |
| Bonds                       | Planned administr. fee                                                                            | 0.00%                                                                                                                                                                                                  | Savings plan                                                                                                                                                                                                                                     | -                                                                                                                                                                                                                                                                                                                                        |
| Bonds: Focus Public Sector  | Deposit fees                                                                                      | 0.65%                                                                                                                                                                                                  | UCITS / OGAW                                                                                                                                                                                                                                     | Yes                                                                                                                                                                                                                                                                                                                                      |
| Luxembourg                  | Redemption charge                                                                                 | 1.00%                                                                                                                                                                                                  | Performance fee                                                                                                                                                                                                                                  | 0.00%                                                                                                                                                                                                                                                                                                                                    |
| (09/24/2024) USD 5.96 mill. | Ongoing charges                                                                                   | -                                                                                                                                                                                                      | Redeployment fee                                                                                                                                                                                                                                 | 0.00%                                                                                                                                                                                                                                                                                                                                    |
| -                           | Dividends                                                                                         |                                                                                                                                                                                                        | Investment company                                                                                                                                                                                                                               |                                                                                                                                                                                                                                                                                                                                          |
| 12/19/2022                  |                                                                                                   |                                                                                                                                                                                                        |                                                                                                                                                                                                                                                  | Janus Henderson Inv.                                                                                                                                                                                                                                                                                                                     |
| Yes                         |                                                                                                   |                                                                                                                                                                                                        | 201 Bishopsgate                                                                                                                                                                                                                                  | e, EC2M 3AE, London                                                                                                                                                                                                                                                                                                                      |
| 01.07.                      |                                                                                                   |                                                                                                                                                                                                        |                                                                                                                                                                                                                                                  | United Kingdom                                                                                                                                                                                                                                                                                                                           |
| -                           |                                                                                                   |                                                                                                                                                                                                        | www.                                                                                                                                                                                                                                             | janushenderson.com/                                                                                                                                                                                                                                                                                                                      |
|                             | Single fund Bonds Bonds: Focus Public Sector Luxembourg (09/24/2024) USD 5.96 mill 12/19/2022 Yes | Single fund Issue surcharge Bonds Planned administr. fee Bonds: Focus Public Sector Deposit fees Luxembourg Redemption charge (09/24/2024) USD 5.96 mill. Ongoing charges  - Dividends  12/19/2022 Yes | Conditions  Single fund Issue surcharge 5.00%  Bonds: Planned administr. fee 0.00%  Bonds: Focus Public Sector Deposit fees 0.65%  Luxembourg Redemption charge 1.00%  (09/24/2024) USD 5.96 mill. Ongoing charges -  Dividends  12/19/2022  Yes | Single fund Issue surcharge 5.00% Minimum investment  Bonds Planned administr. fee 0.00% Savings plan  Bonds: Focus Public Sector Deposit fees 0.65% UCITS / OGAW  Luxembourg Redemption charge 1.00% Performance fee  (09/24/2024) USD 5.96 mill. Ongoing charges - Redeployment fee  Dividends Investment company  Yes 201 Bishopsgate |

| Performance      | 1M     | 6M     | YTD    | 1Y      | 2Y     | 3Y    | 5Y    | Since start |
|------------------|--------|--------|--------|---------|--------|-------|-------|-------------|
| Performance      | +1.33% | +6.39% | +8.58% | +17.43% | -      | -     | -     | +18.75%     |
| Performance p.a. | -      | -      | -      | +17.43% | -      | -     | -     | +10.21%     |
| Sharpe ratio     | 4.72   | 2.07   | 1.76   | 2.42    | -      | -     | -     | 1.14        |
| Volatility       | 3.11%  | 4.70%  | 4.85%  | 5.81%   | 0.00%  | 0.00% | 0.00% | 5.95%       |
| Worst month      | -      | -1.90% | -1.90% | -2.50%  | -2.50% | 0.00% | 0.00% | -2.50%      |
| Best month       | -      | 2.52%  | 4.76%  | 5.63%   | 5.63%  | 0.00% | 0.00% | 5.63%       |
| Maximum loss     | -0.43% | -2.83% | -2.83% | -3.67%  | 0.00%  | 0.00% | 0.00% | -           |