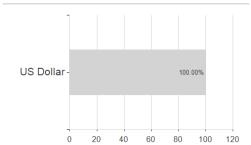

00%  | 0.00% | 0.00% | -           |

Fund manager

Austria, Germany, Switzerland

Bent Lystbaek, Jacob Nielsen, Thomas Haugaard, Sorin Pirau, CFA

<sup>1</sup> Important note on update status: The displayed date refers exclusively to the calculation of the NAV.
2 The Mountain-View Data Fund Rating calculates a computative ranking for funds using yield, volatility and trend data. For more information visit MVD Funds Rating
3 Displays the Ethical-Dynamical Ratio calculated according to standard criteria. The maximum value is 100. For more information visit EDA





# Janus Henderson Horizon Emerging Markets Debt Hard Currency Fund A2 USD / LU2548014708 / A3DHK9 / Janus

# Assessment Structure

20



40

60

80

100

## Largest positions



### Countries



# Issuer Duration Currencies