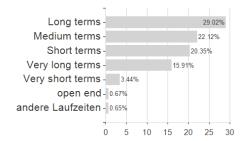

0.00%  | 0.00% | 0.00% | -           |

Fund manager

Austria, Germany, Switzerland

Bent Lystbaek, Jacob Nielsen, Thomas Haugaard, Sorin Pirau, CFA

<sup>1</sup> Important note on update status: The displayed date refers exclusively to the calculation of the NAV.
2 The Mountain-View Data Fund Rating calculates a computative ranking for funds using yield, volatility and trend data. For more information visit MVD Funds Rating
3 Displays the Ethical-Dynamical Ratio calculated according to standard criteria. The maximum value is 100. For more information visit EDA





# Janus Henderson Horizon Emerging Markets Debt Hard Currency Fund A2 USD / LU2548014708 / A3DHK9 / Janus

# Assessment Structure

20



40

60

80

100

## Largest positions



### Countries



# Issuer Duration Currencies