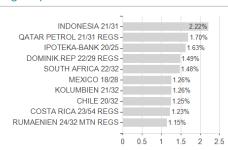

um loss     | -0.43% | -2.83% | -2.83% | -3.67%  | 0.00%  | 0.00% | 0.00% | -           |

Fund manager

Austria, Germany, Switzerland

Bent Lystbaek, Jacob Nielsen, Thomas Haugaard, Sorin Pirau, CFA

<sup>1</sup> Important note on update status: The displayed date refers exclusively to the calculation of the NAV.
2 The Mountain-View Data Fund Rating calculates a computative ranking for funds using yield, volatility and trend data. For more information visit MVD Funds Rating
3 Displays the Ethical-Dynamical Ratio calculated according to standard criteria. The maximum value is 100. For more information visit EDA





# Janus Henderson Horizon Emerging Markets Debt Hard Currency Fund A2 USD / LU2548014708 / A3DHK9 / Janus

# Assessment Structure

20



40

60

80

100

## Largest positions



### Countries



# Issuer Duration Currencies