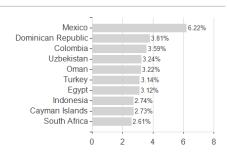

43% | -2.83% | -2.83% | -3.67%  | 0.00%  | 0.00% | 0.00% | -           |

Fund manager

Austria, Germany, Switzerland

Bent Lystbaek, Jacob Nielsen, Thomas Haugaard, Sorin Pirau, CFA

<sup>1</sup> Important note on update status: The displayed date refers exclusively to the calculation of the NAV.
2 The Mountain-View Data Fund Rating calculates a computative ranking for funds using yield, volatility and trend data. For more information visit MVD Funds Rating
3 Displays the Ethical-Dynamical Ratio calculated according to standard criteria. The maximum value is 100. For more information visit EDA





# Janus Henderson Horizon Emerging Markets Debt Hard Currency Fund A2 USD / LU2548014708 / A3DHK9 / Janus

# Assessment Structure

20



40

60

80

100

## Largest positions



### Countries



# Issuer Duration Currencies