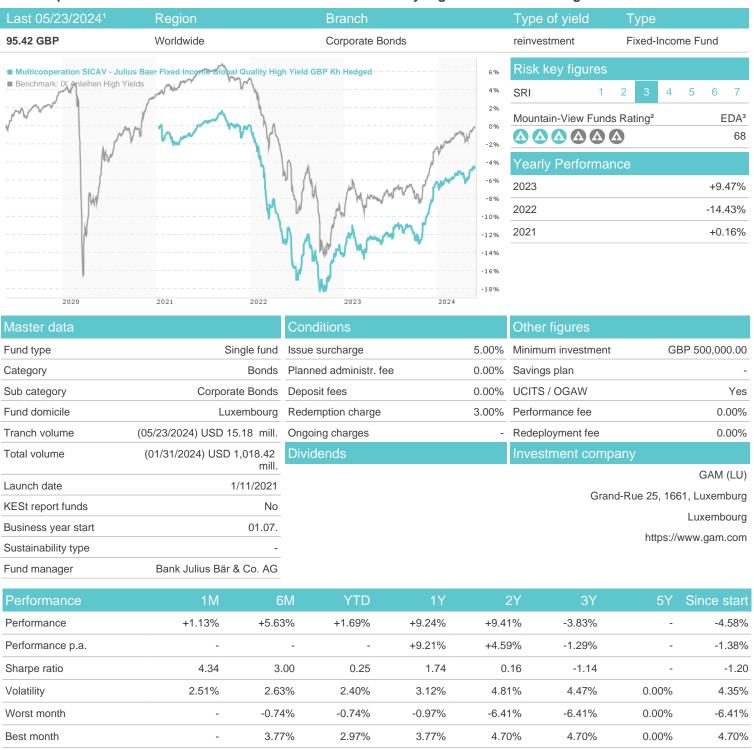

# Multicooperation SICAV - Julius Baer Fixed Income Global Quality High Yield GBP Kh Hedged / LU2278104836 /

Maximum loss

Austria, Germany, Switzerland, Luxembourg

-0.32%

-1.38%

-1.38%

-2.59%

-7.97%

-19.65%

0.00%

<sup>1</sup> Important note on update status: The displayed date refers exclusively to the calculation of the NAV.
2 The Mountain-View Data Fund Rating calculates a computative ranking for funds using yield, volatility and trend data. For more information visit MVD Funds Rating

## Multicooperation SICAV - Julius Baer Fixed Income Global Quality High Yield GBP Kh Hedged / LU2278104836 /

3 Displays the Ethical-Dynamical Ratio calculated according to standard criteria. The maximum value is 100. For more information visit EDA