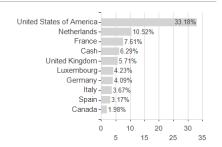

icooperation SICAV - Julius Baer Fixed Income Global Quality High Yield GBP Kh Hedged / LU2278104836 /



Maximum loss

Austria, Germany, Switzerland, Luxembourg

-0.32%

-1.38%

-1.38%

-2.59%

-7.97%

-19.65%

0.00%

<sup>1</sup> Important note on update status: The displayed date refers exclusively to the calculation of the NAV.
2 The Mountain-View Data Fund Rating calculates a computative ranking for funds using yield, volatility and trend data. For more information visit MVD Funds Rating





## Multicooperation SICAV - Julius Baer Fixed Income Global Quality High Yield GBP Kh Hedged / LU2278104836 /

3 Displays the Ethical-Dynamical Ratio calculated according to standard criteria. The maximum value is 100. For more information visit EDA







## Largest positions



#### Countries



## Issuer Duration Currencies