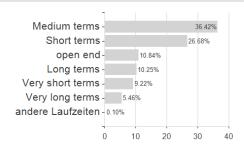

xed Income Global Quality High Yield GBP Kh Hedged / LU2278104836 /



Maximum loss

Austria, Germany, Switzerland, Luxembourg

-0.32%

-1.38%

-1.38%

-2.59%

-7.97%

-19.65%

0.00%

<sup>1</sup> Important note on update status: The displayed date refers exclusively to the calculation of the NAV.
2 The Mountain-View Data Fund Rating calculates a computative ranking for funds using yield, volatility and trend data. For more information visit MVD Funds Rating





## Multicooperation SICAV - Julius Baer Fixed Income Global Quality High Yield GBP Kh Hedged / LU2278104836 /

3 Displays the Ethical-Dynamical Ratio calculated according to standard criteria. The maximum value is 100. For more information visit EDA







## Largest positions



#### Countries



## Issuer Duration Currencies