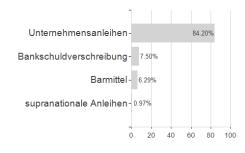

Fixed Income Global Quality High Yield GBP Kh Hedged / LU2278104836 /



Maximum loss

Austria, Germany, Switzerland, Luxembourg

-0.32%

-1.38%

-1.38%

-2.59%

-7.97%

-19.65%

0.00%

<sup>1</sup> Important note on update status: The displayed date refers exclusively to the calculation of the NAV.
2 The Mountain-View Data Fund Rating calculates a computative ranking for funds using yield, volatility and trend data. For more information visit MVD Funds Rating





## Multicooperation SICAV - Julius Baer Fixed Income Global Quality High Yield GBP Kh Hedged / LU2278104836 /

3 Displays the Ethical-Dynamical Ratio calculated according to standard criteria. The maximum value is 100. For more information visit EDA







## Largest positions



#### Countries



## Issuer Duration Currencies