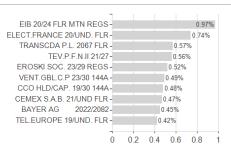

# Multicooperation SICAV - Julius Baer Fixed Income Global Quality High Yield GBP Kh Hedged / LU2278104836 /



Maximum loss

Austria, Germany, Switzerland, Luxembourg

-0.32%

-1.38%

-1.38%

-2.59%

-7.97%

-19.65%

0.00%

<sup>1</sup> Important note on update status: The displayed date refers exclusively to the calculation of the NAV.
2 The Mountain-View Data Fund Rating calculates a computative ranking for funds using yield, volatility and trend data. For more information visit MVD Funds Rating





## Multicooperation SICAV - Julius Baer Fixed Income Global Quality High Yield GBP Kh Hedged / LU2278104836 /

3 Displays the Ethical-Dynamical Ratio calculated according to standard criteria. The maximum value is 100. For more information visit EDA







## Largest positions



#### Countries



## Issuer Duration Currencies