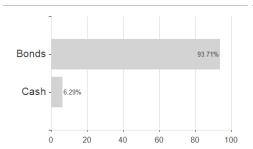

# Multicooperation SICAV - Julius Baer Fixed Income Global Quality High Yield GBP Kh Hedged / LU2278104836 /



Maximum loss

Austria, Germany, Switzerland, Luxembourg

-0.32%

-1.38%

-1.38%

-2.59%

-7.97%

-19.65%

0.00%

<sup>1</sup> Important note on update status: The displayed date refers exclusively to the calculation of the NAV.
2 The Mountain-View Data Fund Rating calculates a computative ranking for funds using yield, volatility and trend data. For more information visit MVD Funds Rating





## Multicooperation SICAV - Julius Baer Fixed Income Global Quality High Yield GBP Kh Hedged / LU2278104836 /

3 Displays the Ethical-Dynamical Ratio calculated according to standard criteria. The maximum value is 100. For more information visit EDA







## Largest positions



#### Countries



## Issuer Duration Currencies