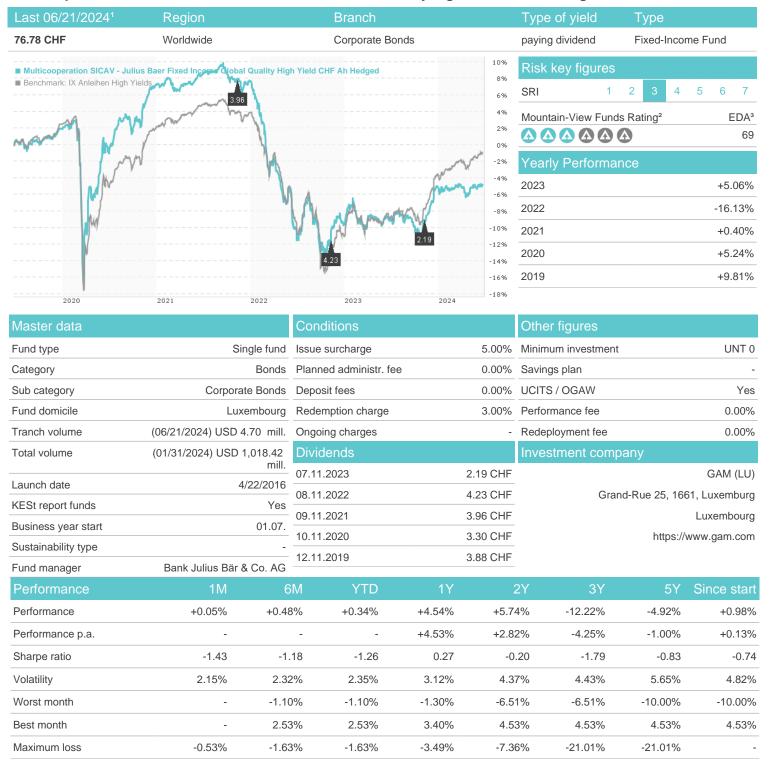

## Multicooperation SICAV - Julius Baer Fixed Income Global Quality High Yield CHF Ah Hedged / LU1374238043 /

## Distribution permission

Austria, Germany, Switzerland, Luxembourg

<sup>1</sup> Important note on update status: The displayed date refers exclusively to the calculation of the NAV.
2 The Mountain-View Data Fund Rating calculates a computative ranking for funds using yield, volatility and trend data. For more information visit MVD Funds Rating

<sup>3</sup> Displays the Ethical-Dynamical Ratio calculated according to standard criteria. The maximum value is 100. For more information visit EDA

# Multicooperation SICAV - Julius Baer Fixed Income Global Quality High Yield CHF Ah Hedged / LU1374238043 /