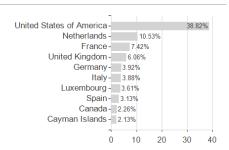

lticooperation SICAV - Julius Baer Fixed Income Global Quality High Yield CHF Ah Hedged / LU1374238043 /



## Distribution permission

Austria, Germany, Switzerland, Luxembourg

<sup>1</sup> Important note on update status: The displayed date refers exclusively to the calculation of the NAV.
2 The Mountain-View Data Fund Rating calculates a computative ranking for funds using yield, volatility and trend data. For more information visit MVD Funds Rating

<sup>3</sup> Displays the Ethical-Dynamical Ratio calculated according to standard criteria. The maximum value is 100. For more information visit EDA





# Multicooperation SICAV - Julius Baer Fixed Income Global Quality High Yield CHF Ah Hedged / LU1374238043 /

#### Assessment Structure



80

100

# Largest positions



### Countries