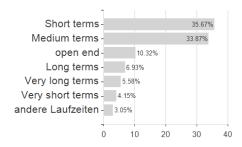

peration SICAV - Julius Baer Fixed Income Global Quality High Yield CHF Ah Hedged / LU1374238043 /



## Distribution permission

Austria, Germany, Switzerland, Luxembourg

<sup>1</sup> Important note on update status: The displayed date refers exclusively to the calculation of the NAV.
2 The Mountain-View Data Fund Rating calculates a computative ranking for funds using yield, volatility and trend data. For more information visit MVD Funds Rating

<sup>3</sup> Displays the Ethical-Dynamical Ratio calculated according to standard criteria. The maximum value is 100. For more information visit EDA





# Multicooperation SICAV - Julius Baer Fixed Income Global Quality High Yield CHF Ah Hedged / LU1374238043 /

#### Assessment Structure



80

100

# Largest positions



### Countries