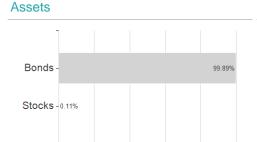

## Multicooperation SICAV - Julius Baer Fixed Income Global Quality High Yield CHF Ah Hedged / LU1374238043 /



## Distribution permission

Austria, Germany, Switzerland, Luxembourg

<sup>1</sup> Important note on update status: The displayed date refers exclusively to the calculation of the NAV.
2 The Mountain-View Data Fund Rating calculates a computative ranking for funds using yield, volatility and trend data. For more information visit MVD Funds Rating

<sup>3</sup> Displays the Ethical-Dynamical Ratio calculated according to standard criteria. The maximum value is 100. For more information visit EDA





# Multicooperation SICAV - Julius Baer Fixed Income Global Quality High Yield CHF Ah Hedged / LU1374238043 /

#### Assessment Structure



80

100

# Largest positions



### Countries