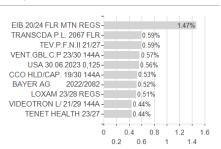

## Multicooperation SICAV - Julius Baer Fixed Income Global Quality High Yield CHF Ah Hedged / LU1374238043 /



## Distribution permission

Austria, Germany, Switzerland, Luxembourg

<sup>1</sup> Important note on update status: The displayed date refers exclusively to the calculation of the NAV.
2 The Mountain-View Data Fund Rating calculates a computative ranking for funds using yield, volatility and trend data. For more information visit MVD Funds Rating

<sup>3</sup> Displays the Ethical-Dynamical Ratio calculated according to standard criteria. The maximum value is 100. For more information visit EDA





# Multicooperation SICAV - Julius Baer Fixed Income Global Quality High Yield CHF Ah Hedged / LU1374238043 /

#### Assessment Structure



80

100

# Largest positions



### Countries