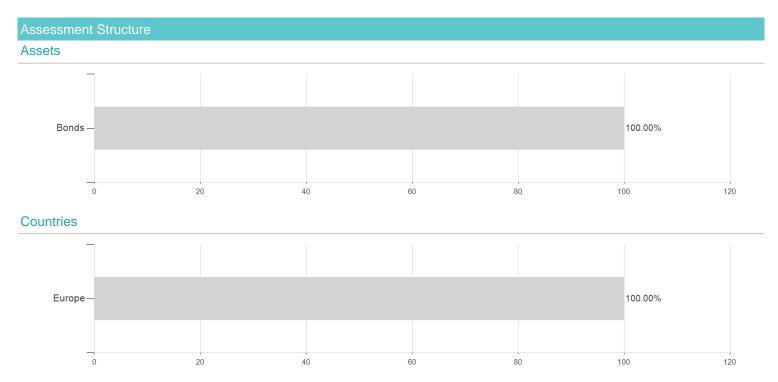

### Investment strategy

To achieve this, the Compartment aims to select securities of companies active in economic sectors that have a direct or indirect link with Europe"s resilience and/or that contribute to Europe"s economic autonomy and development such as Food, Healthcare, Industrials, Energy, Digital, Defense...

# Investment goal

The investment objective is to achieve income and capital appreciation over a recommended holding period of 5 years by building a "buy and watch" diversified credit portfolio, which contributes to the European recovery and resilience, while integrating Environmental, Social and Governance (E, S, and G - or, when taken together, ESG) criteria in the investment process.