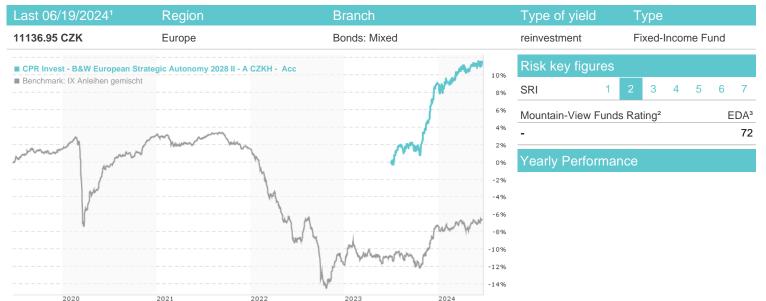

# CPR Invest - B&W European Strategic Autonomy 2028 II - A CZKH - Acc / LU2610517885 / A3ECJK / CPR Asset

| Master data         |                               | Conditions             |       | Other figures                       |                     |  |  |
|---------------------|-------------------------------|------------------------|-------|-------------------------------------|---------------------|--|--|
| Fund type           | Single fund                   | Issue surcharge        | 5.00% | Minimum investment                  | UNT 0               |  |  |
| Category            | Bonds                         | Planned administr. fee | 0.00% | Savings plan                        | -                   |  |  |
| Sub category        | Bonds: Mixed                  | Deposit fees           | 0.00% | UCITS / OGAW                        | Yes                 |  |  |
| Fund domicile       | Luxembourg                    | Redemption charge      | 0.00% | Performance fee                     | 0.00%               |  |  |
| Tranch volume       | (06/19/2024) EUR 284.68 mill. | Ongoing charges        | -     | Redeployment fee                    | 0.00%               |  |  |
| Total volume        | (06/19/2024) EUR 61.90 mill.  | Dividends              |       | Investment company                  |                     |  |  |
| Launch date         | 6/29/2023                     |                        |       | CF                                  | PR Asset Management |  |  |
| KESt report funds   | No                            |                        |       | 90, boulevard Pasteur, 75015, Paris |                     |  |  |
| Business year start | 01.08.                        |                        |       |                                     | France              |  |  |
| Sustainability type | -                             |                        |       |                                     | www.cpr-am.fr/      |  |  |
| Fund manager        | -                             |                        |       |                                     |                     |  |  |
| Porformanco         | 114 6                         |                        | 1V 4  | o∨ 2∨                               | 5V Sinco start      |  |  |

| 1M     | 6M                                     | YTD                                                                 | 1Y                                                                                                  | 2Y                                                                                                                                                                                     | 3Y                                                                                                                                                                                                                     | 5Y                                                                                                                                                                                                                                         | Since start                                                                                                                                                                                                                                                            |
|--------|----------------------------------------|---------------------------------------------------------------------|-----------------------------------------------------------------------------------------------------|----------------------------------------------------------------------------------------------------------------------------------------------------------------------------------------|------------------------------------------------------------------------------------------------------------------------------------------------------------------------------------------------------------------------|--------------------------------------------------------------------------------------------------------------------------------------------------------------------------------------------------------------------------------------------|------------------------------------------------------------------------------------------------------------------------------------------------------------------------------------------------------------------------------------------------------------------------|
| +0.45% | +2.81%                                 | +2.36%                                                              | +11.59%                                                                                             | -                                                                                                                                                                                      | -                                                                                                                                                                                                                      | -                                                                                                                                                                                                                                          | +11.59%                                                                                                                                                                                                                                                                |
| -      | -                                      | -                                                                   | +11.93%                                                                                             | -                                                                                                                                                                                      | -                                                                                                                                                                                                                      | -                                                                                                                                                                                                                                          | -                                                                                                                                                                                                                                                                      |
| 0.59   | 0.57                                   | 0.40                                                                | -                                                                                                   | -                                                                                                                                                                                      | -                                                                                                                                                                                                                      | -                                                                                                                                                                                                                                          | 2.10                                                                                                                                                                                                                                                                   |
| 3.60%  | 3.55%                                  | 3.65%                                                               | 0.00%                                                                                               | 0.00%                                                                                                                                                                                  | 0.00%                                                                                                                                                                                                                  | 0.00%                                                                                                                                                                                                                                      | 3.93%                                                                                                                                                                                                                                                                  |
| -      | -0.38%                                 | -0.38%                                                              | -0.38%                                                                                              | 0.00%                                                                                                                                                                                  | 0.00%                                                                                                                                                                                                                  | 0.00%                                                                                                                                                                                                                                      | -0.38%                                                                                                                                                                                                                                                                 |
| -      | 2.92%                                  | 2.92%                                                               | 3.23%                                                                                               | 0.00%                                                                                                                                                                                  | 0.00%                                                                                                                                                                                                                  | 0.00%                                                                                                                                                                                                                                      | 3.23%                                                                                                                                                                                                                                                                  |
| -0.56% | -1.11%                                 | -0.97%                                                              | 0.00%                                                                                               | 0.00%                                                                                                                                                                                  | 0.00%                                                                                                                                                                                                                  | 0.00%                                                                                                                                                                                                                                      | -                                                                                                                                                                                                                                                                      |
|        | +0.45%<br>-<br>0.59<br>3.60%<br>-<br>- | +0.45% +2.81%<br><br>0.59 0.57<br>3.60% 3.55%<br>- 0.38%<br>- 2.92% | +0.45% +2.81% +2.36%   - - -   0.59 0.57 0.40   3.60% 3.55% 3.65%   - -0.38% -0.38%   - 2.92% 2.92% | +0.45%   +2.81%   +2.36%   +11.59%     -   -   -   +11.93%     0.59   0.57   0.40   -     3.60%   3.55%   3.65%   0.00%     -   -0.38%   -0.38%   -0.38%     -   2.92%   2.92%   3.23% | +0.45%   +2.81%   +2.36%   +11.59%   -     -   -   +11.93%   -     0.59   0.57   0.40   -   -     3.60%   3.55%   3.65%   0.00%   0.00%     -   -0.38%   -0.38%   -0.38%   0.00%     -   2.92%   2.92%   3.23%   0.00% | +0.45%   +2.81%   +2.36%   +11.59%   -     -   -   +11.93%   -   -     0.59   0.57   0.40   -   -     3.60%   3.55%   3.65%   0.00%   0.00%   0.00%     -   -0.38%   -0.38%   -0.38%   0.00%   0.00%     -   2.92%   3.23%   0.00%   0.00% | +0.45%   +2.81%   +2.36%   +11.59%   -   -     -   -   +11.93%   -   -   -     0.59   0.57   0.40   -   -   -     3.60%   3.55%   3.65%   0.00%   0.00%   0.00%     -   -0.38%   -0.38%   -0.38%   0.00%   0.00%   0.00%     -   2.92%   3.23%   0.00%   0.00%   0.00% |

Austria, Germany

1 Important note on update status: The displayed date refers exclusively to the calculation of the NAV.

2 The Mountain-View Data Fund Rating calculates a computative ranking for funds using yield, volatility and trend data. For more information visit MVD Funds Rating