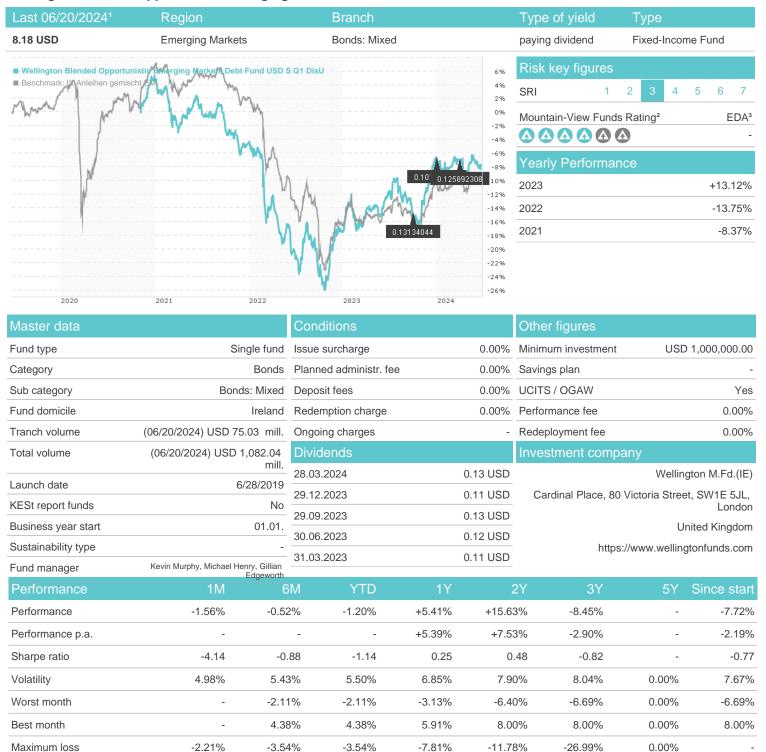

## Wellington Blended Opportunistic Emerging Markets Debt Fund USD S Q1 DisU / IE00BHHMS698 / A2PN4G /

## Distribution permission

Austria, Germany, Switzerland

<sup>1</sup> Important note on update status: The displayed date refers exclusively to the calculation of the NAV.
2 The Mountain-View Data Fund Rating calculates a computative ranking for funds using yield, volatility and trend data. For more information visit MVD Funds Rating

<sup>3</sup> Displays the Ethical-Dynamical Ratio calculated according to standard criteria. The maximum value is 100. For more information visit EDA