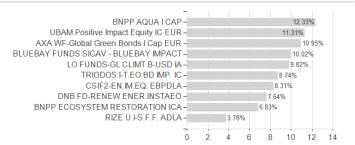

0.00%

Dividends

### Distribution permission

Maximum loss

Total volume Launch date

Germany, Switzerland, Luxembourg

-1.03%

(06/21/2024) CHF 12.05 mill.

11/23/2022

-3.66%

<sup>1</sup> Important note on update status: The displayed date refers exclusively to the calculation of the NAV.
2 The Mountain-View Data Fund Rating calculates a computative ranking for funds using yield, volatility and trend data. For more information visit MVD Funds Rating

<sup>3</sup> Displays the Ethical-Dynamical Ratio calculated according to standard criteria. The maximum value is 100. For more information visit EDA





# Baloise Fund Invest (Lux) - BFI Positive Impact Select R EUR / LU2309354830 / A3CN9M / Waystone M.Co.(Lux)

#### Assessment Structure

### Assets



## Countries Largest positions