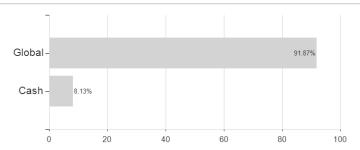

%

0.00%

Dividends

### Distribution permission

Maximum loss

Total volume Launch date

Germany, Switzerland, Luxembourg

-1.03%

(06/21/2024) CHF 12.05 mill.

11/23/2022

-3.66%

<sup>1</sup> Important note on update status: The displayed date refers exclusively to the calculation of the NAV.
2 The Mountain-View Data Fund Rating calculates a computative ranking for funds using yield, volatility and trend data. For more information visit MVD Funds Rating

<sup>3</sup> Displays the Ethical-Dynamical Ratio calculated according to standard criteria. The maximum value is 100. For more information visit EDA





# Baloise Fund Invest (Lux) - BFI Positive Impact Select R EUR / LU2309354830 / A3CN9M / Waystone M.Co.(Lux)

#### Assessment Structure

### Assets



## Countries Largest positions