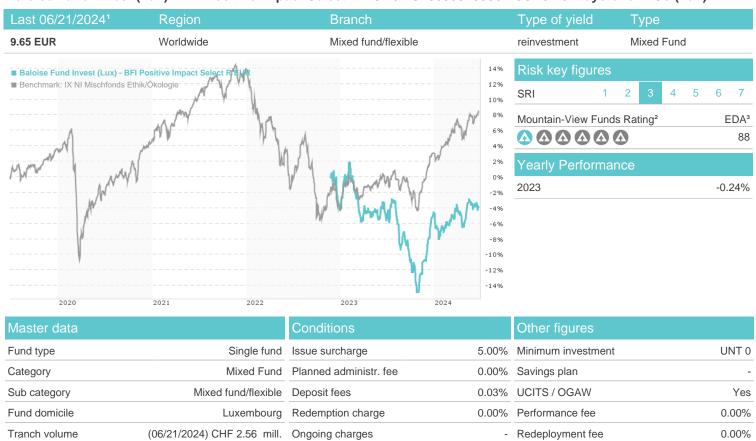

### Baloise Fund Invest (Lux) - BFI Positive Impact Select R EUR / LU2309354830 / A3CN9M / Waystone M.Co.(Lux)

| KESt report funds   |                                                       | No     | 19, rue de Bitbourg, 1273, Luxemburg |        |        |                  |            |             |
|---------------------|-------------------------------------------------------|--------|--------------------------------------|--------|--------|------------------|------------|-------------|
| Business year start | 01.01.  Ethics/ecology  Stefan Reinli, Marco Biasella |        |                                      |        |        |                  | Luxembourg |             |
| Sustainability type |                                                       |        |                                      |        |        | www.waystone.com |            |             |
| Fund manager        |                                                       |        |                                      |        |        |                  |            |             |
| Performance         | 1M                                                    | 6M     | YTD                                  | 1Y     | 2Y     | 3Y               | 5Y         | Since start |
| Performance         | -0.58%                                                | +1.56% | +0.76%                               | +0.34% | -      | -                | -          | -3.78%      |
| Performance p.a.    | -                                                     | -      | -                                    | +0.34% | -      | -                | -          | -2.41%      |
| Sharpe ratio        | -2.64                                                 | -0.11  | -0.42                                | -0.54  | -      | -                | -          | -0.96       |
| Volatility          | 3.90%                                                 | 4.83%  | 4.91%                                | 6.21%  | 0.00%  | 0.00%            | 0.00%      | 6.36%       |
| Worst month         | -                                                     | -2.13% | -2.13%                               | -4.42% | -4.42% | 0.00%            | 0.00%      | -4.42%      |
| Best month          | -                                                     | 6.64%  | 6.64%                                | 6.64%  | 6.64%  | 0.00%            | 0.00%      | 6.64%       |

-3.51%

-12.39%

0.00%

0.00%

0.00%

Dividends

### Distribution permission

Maximum loss

Total volume Launch date

Germany, Switzerland, Luxembourg

-1.03%

(06/21/2024) CHF 12.05 mill.

11/23/2022

-3.66%