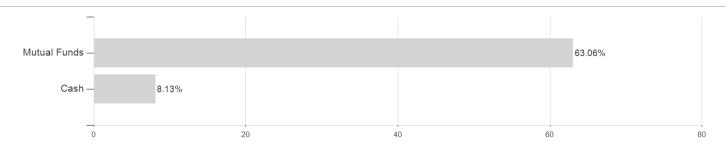

|

-3.51%

-12.39%

0.00%

0.00%

0.00%

Dividends

### Distribution permission

Maximum loss

Total volume Launch date

Germany, Switzerland, Luxembourg

-1.03%

(06/21/2024) CHF 12.05 mill.

11/23/2022

-3.66%

<sup>1</sup> Important note on update status: The displayed date refers exclusively to the calculation of the NAV.
2 The Mountain-View Data Fund Rating calculates a computative ranking for funds using yield, volatility and trend data. For more information visit MVD Funds Rating

<sup>3</sup> Displays the Ethical-Dynamical Ratio calculated according to standard criteria. The maximum value is 100. For more information visit EDA





# Baloise Fund Invest (Lux) - BFI Positive Impact Select R EUR / LU2309354830 / A3CN9M / Waystone M.Co.(Lux)

#### Assessment Structure

### Assets



## Countries Largest positions