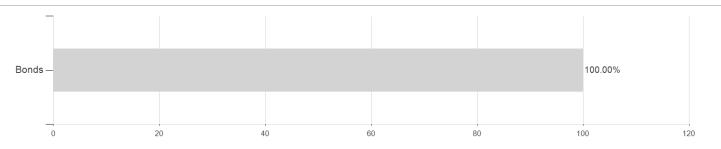

## CPR Credixx Invest Grade - S / FR0010725200 / CPR028 / CPR Asset Management



<sup>1</sup> Important note on update status: The displayed date refers exclusively to the calculation of the NAV.

<sup>2</sup> The Mountain-View Data Fund Rating calculates a computative ranking for funds using yield, volatility and trend data. For more information visit MVD Funds Rating

<sup>3</sup> Displays the Ethical-Dynamical Ratio calculated according to standard criteria. The maximum value is 100. For more information visit EDA





# CPR Credixx Invest Grade - S / FR0010725200 / CPR028 / CPR Asset Management

#### Assessment Structure

# Assets



## Countries