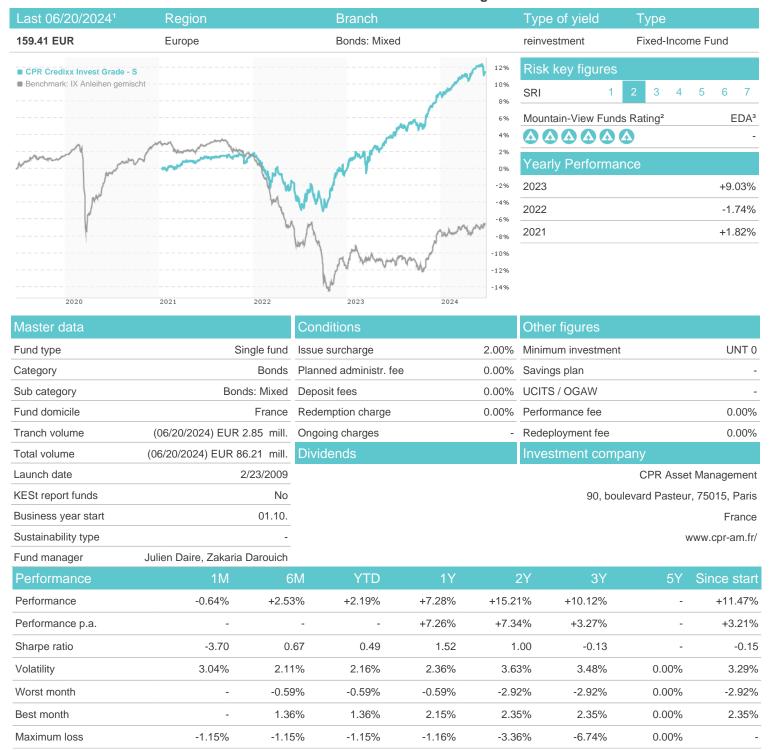

## CPR Credixx Invest Grade - S / FR0010725200 / CPR028 / CPR Asset Management

<sup>1</sup> Important note on update status: The displayed date refers exclusively to the calculation of the NAV.

<sup>2</sup> The Mountain-View Data Fund Rating calculates a computative ranking for funds using yield, volatility and trend data. For more information visit MVD Funds Rating

<sup>3</sup> Displays the Ethical-Dynamical Ratio calculated according to standard criteria. The maximum value is 100. For more information visit EDA

# CPR Credixx Invest Grade - S / FR0010725200 / CPR028 / CPR Asset Management