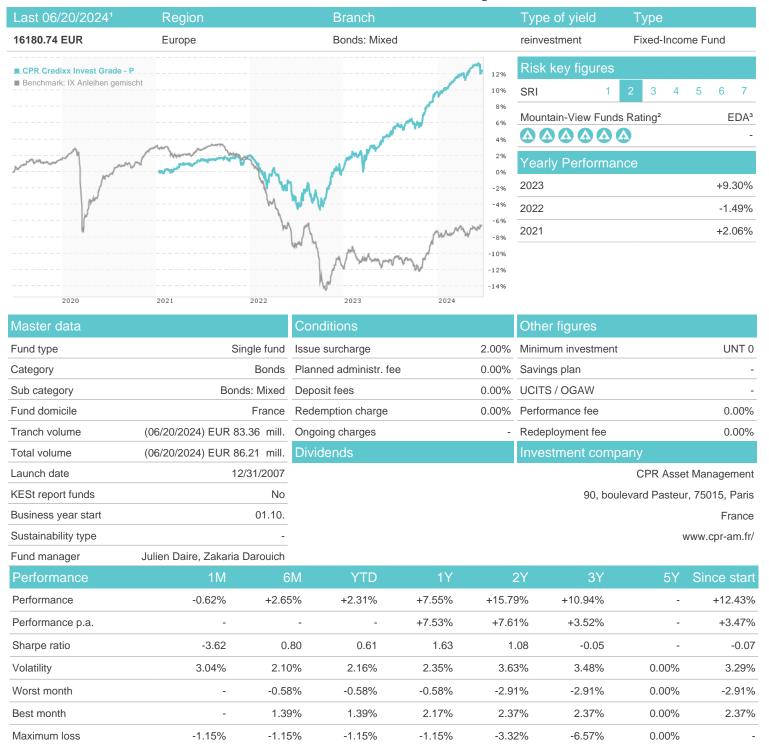

## CPR Credixx Invest Grade - P / FR0010560177 / A0RG5A / CPR Asset Management

<sup>1</sup> Important note on update status: The displayed date refers exclusively to the calculation of the NAV.

<sup>2</sup> The Mountain-View Data Fund Rating calculates a computative ranking for funds using yield, volatility and trend data. For more information visit MVD Funds Rating

<sup>3</sup> Displays the Ethical-Dynamical Ratio calculated according to standard criteria. The maximum value is 100. For more information visit EDA

# CPR Credixx Invest Grade - P / FR0010560177 / A0RG5A / CPR Asset Management