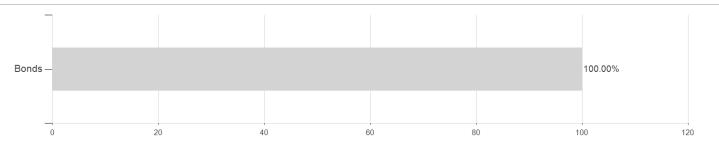

## CPR Credixx Invest Grade - P / FR0010560177 / A0RG5A / CPR Asset Management



<sup>1</sup> Important note on update status: The displayed date refers exclusively to the calculation of the NAV.

<sup>2</sup> The Mountain-View Data Fund Rating calculates a computative ranking for funds using yield, volatility and trend data. For more information visit MVD Funds Rating

<sup>3</sup> Displays the Ethical-Dynamical Ratio calculated according to standard criteria. The maximum value is 100. For more information visit EDA





# CPR Credixx Invest Grade - P / FR0010560177 / A0RG5A / CPR Asset Management

#### Assessment Structure

## Assets



### Countries