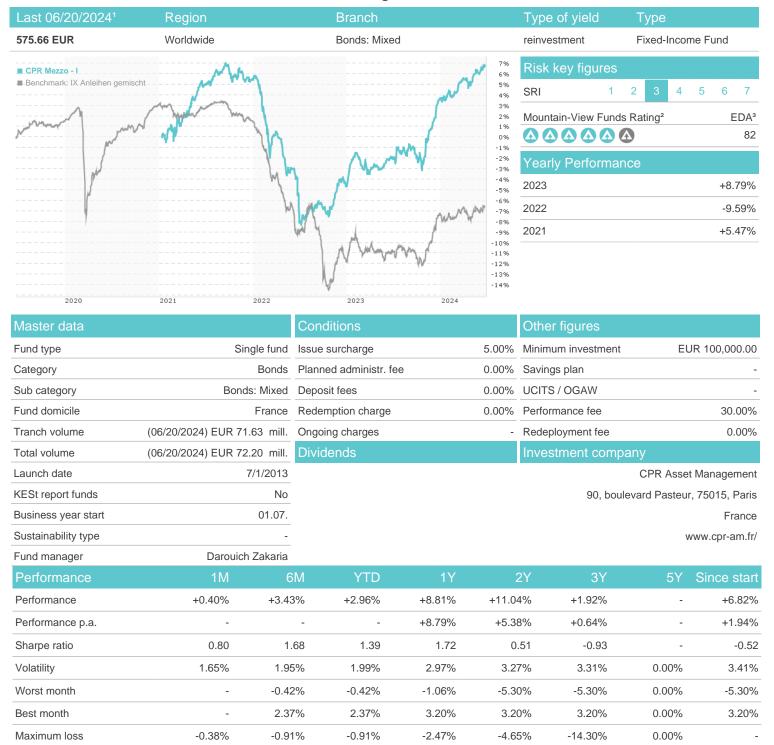

## CPR Mezzo - I / FR0011486661 / CPR017 / CPR Asset Management

<sup>1</sup> Important note on update status: The displayed date refers exclusively to the calculation of the NAV.

<sup>2</sup> The Mountain-View Data Fund Rating calculates a computative ranking for funds using yield, volatility and trend data. For more information visit MVD Funds Rating

<sup>3</sup> Displays the Ethical-Dynamical Ratio calculated according to standard criteria. The maximum value is 100. For more information visit EDA

RAIFFEISEN BANK INTERNATIONAL -

2.23%

0