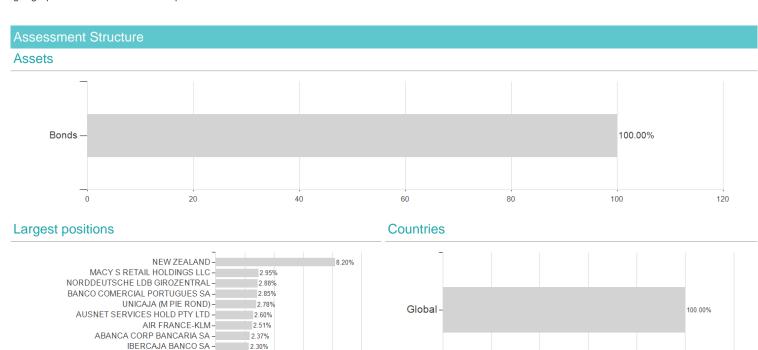

update status: The displayed date refers exclusively to the calculation of the NAV.

<sup>2</sup> The Mountain-View Data Fund Rating calculates a computative ranking for funds using yield, volatility and trend data. For more information visit MVD Funds Rating

<sup>3</sup> Displays the Ethical-Dynamical Ratio calculated according to standard criteria. The maximum value is 100. For more information visit EDA



RAIFFEISEN BANK INTERNATIONAL -

2.23%

0



## CPR Mezzo - I / FR0011486661 / CPR017 / CPR Asset Management

## Investment goal

A global bond fund investing across a wide investment universe covering fixed income, sovereign and private credit (all credit ratings) and currencies, in all geographies. The fund aims to outperform the benchmark over the recommended investment horizon.



10

20

40

80

100

120