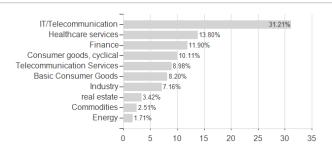

## CPR USA ESG - H-I EUR / FR0013053808 / CPR009 / CPR Asset Management



<sup>1</sup> Important note on update status: The displayed date refers exclusively to the calculation of the NAV.

<sup>2</sup> The Mountain-View Data Fund Rating calculates a computative ranking for funds using yield, volatility and trend data. For more information visit MVD Funds Rating

<sup>3</sup> Displays the Ethical-Dynamical Ratio calculated according to standard criteria. The maximum value is 100. For more information visit





## CPR USA ESG - H-I EUR / FR0013053808 / CPR009 / CPR Asset Management

## Assessment Structure



## Largest positions



Countries Branches