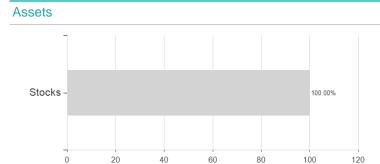

## CPR USA ESG - H-I EUR / FR0013053808 / CPR009 / CPR Asset Management



<sup>1</sup> Important note on update status: The displayed date refers exclusively to the calculation of the NAV.

<sup>2</sup> The Mountain-View Data Fund Rating calculates a computative ranking for funds using yield, volatility and trend data. For more information visit MVD Funds Rating

<sup>3</sup> Displays the Ethical-Dynamical Ratio calculated according to standard criteria. The maximum value is 100. For more information visit





## CPR USA ESG - H-I EUR / FR0013053808 / CPR009 / CPR Asset Management

## Assessment Structure



## Largest positions



Countries Branches