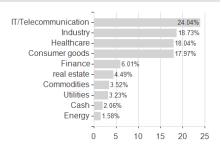

## ALLIANZ ACTIONS EURO PME-ETI - WC - EUR / FR0013063542 / A2JH47 / Allianz GI.Investors



<sup>1</sup> Important note on update status: The displayed date refers exclusively to the calculation of the NAV.

<sup>2</sup> The Mountain-View Data Fund Rating calculates a computative ranking for funds using yield, volatility and trend data. For more information visit MVD Funds Rating

<sup>3</sup> Displays the Ethical-Dynamical Ratio calculated according to standard criteria. The maximum value is 100. For more information visit EDA



# ALLIANZ ACTIONS EURO PME-ETI - WC - EUR / FR0013063542 / A2JH47 / Allianz Gl.Investors

#### Assessment Structure



40

## Largest positions



# Countries Branches Currencies



20



100