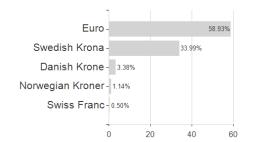

## ALLIANZ ACTIONS EURO PME-ETI - WC - EUR / FR0013063542 / A2JH47 / Allianz GI.Investors



<sup>1</sup> Important note on update status: The displayed date refers exclusively to the calculation of the NAV.

<sup>2</sup> The Mountain-View Data Fund Rating calculates a computative ranking for funds using yield, volatility and trend data. For more information visit MVD Funds Rating

<sup>3</sup> Displays the Ethical-Dynamical Ratio calculated according to standard criteria. The maximum value is 100. For more information visit EDA



# ALLIANZ ACTIONS EURO PME-ETI - WC - EUR / FR0013063542 / A2JH47 / Allianz Gl.Investors

#### Assessment Structure



40

## Largest positions



# Countries Branches Currencies



20



100