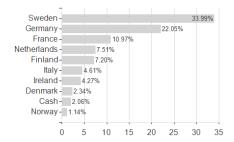

## ALLIANZ ACTIONS EURO PME-ETI - WC - EUR / FR0013063542 / A2JH47 / Allianz GI.Investors



<sup>1</sup> Important note on update status: The displayed date refers exclusively to the calculation of the NAV.

<sup>2</sup> The Mountain-View Data Fund Rating calculates a computative ranking for funds using yield, volatility and trend data. For more information visit MVD Funds Rating

<sup>3</sup> Displays the Ethical-Dynamical Ratio calculated according to standard criteria. The maximum value is 100. For more information visit EDA



# ALLIANZ ACTIONS EURO PME-ETI - WC - EUR / FR0013063542 / A2JH47 / Allianz Gl.Investors

#### Assessment Structure



40

## Largest positions



# Countries Branches Currencies



20



100