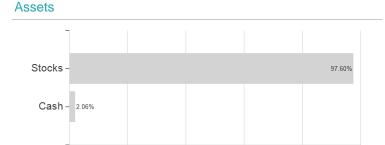

## ALLIANZ ACTIONS EURO PME-ETI - WC - EUR / FR0013063542 / A2JH47 / Allianz GI.Investors



<sup>1</sup> Important note on update status: The displayed date refers exclusively to the calculation of the NAV.

<sup>2</sup> The Mountain-View Data Fund Rating calculates a computative ranking for funds using yield, volatility and trend data. For more information visit MVD Funds Rating

<sup>3</sup> Displays the Ethical-Dynamical Ratio calculated according to standard criteria. The maximum value is 100. For more information visit EDA



# ALLIANZ ACTIONS EURO PME-ETI - WC - EUR / FR0013063542 / A2JH47 / Allianz Gl.Investors

#### Assessment Structure



40

## Largest positions



# Countries Branches Currencies



20



100