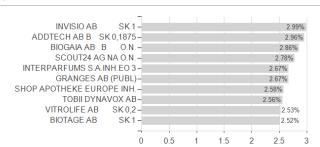

## ALLIANZ ACTIONS EURO PME-ETI - WC - EUR / FR0013063542 / A2JH47 / Allianz GI.Investors



<sup>1</sup> Important note on update status: The displayed date refers exclusively to the calculation of the NAV.

<sup>2</sup> The Mountain-View Data Fund Rating calculates a computative ranking for funds using yield, volatility and trend data. For more information visit MVD Funds Rating

<sup>3</sup> Displays the Ethical-Dynamical Ratio calculated according to standard criteria. The maximum value is 100. For more information visit EDA



# ALLIANZ ACTIONS EURO PME-ETI - WC - EUR / FR0013063542 / A2JH47 / Allianz Gl.Investors

#### Assessment Structure



40

## Largest positions



# Countries Branches Currencies



20



100