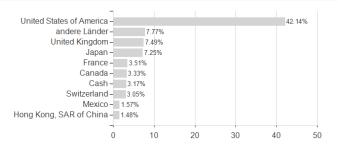

f assets and a policy of following a 'value' approach. To pursue its goal, it invests at least two-thirds of its Net Assets in equities, Equity-linked Instruments and bonds without any restriction in terms of market capitalisation, geographical diversification or in terms of what part of the assets of the Sub-Fund may be invested in a particular class of assets or a particular market. The investment process is based on fundamental analysis of the financial and business situation of the issuers, market outlook and other elements. The Sub-Fund may invest in financial derivative instruments for hedging purpose and for the purpose of efficient portfolio management. The Sub-Fund may not enter into securities lending transactions.

## **Assessment Structure**

#### Assets



Countries Branches