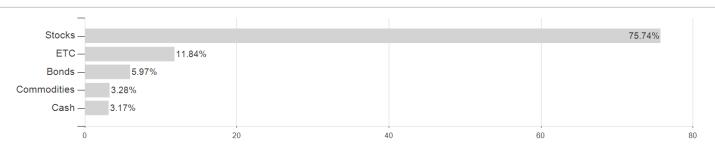

over all categories of assets and a policy of following a 'value' approach. To pursue its goal, it invests at least two-thirds of its Net Assets in equities, Equity-linked Instruments and bonds without any restriction in terms of market capitalisation, geographical diversification or in terms of what part of the assets of the Sub-Fund may be invested in a particular class of assets or a particular market. The investment process is based on fundamental analysis of the financial and business situation of the issuers, market outlook and other elements. The Sub-Fund may invest in financial derivative instruments for hedging purpose and for the purpose of efficient portfolio management. The Sub-Fund may not enter into securities lending transactions.

## **Assessment Structure**

#### Assets



Countries Branches