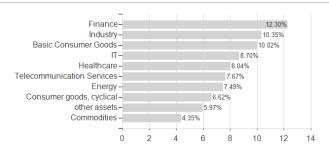

assets and a policy of following a 'value' approach. To pursue its goal, it invests at least two-thirds of its Net Assets in equities, Equity-linked Instruments and bonds without any restriction in terms of market capitalisation, geographical diversification or in terms of what part of the assets of the Sub-Fund may be invested in a particular class of assets or a particular market. The investment process is based on fundamental analysis of the financial and business situation of the issuers, market outlook and other elements. The Sub-Fund may invest in financial derivative instruments for hedging purpose and for the purpose of efficient portfolio management. The Sub-Fund may not enter into securities lending transactions.

## **Assessment Structure**

#### Assets



Countries Branches