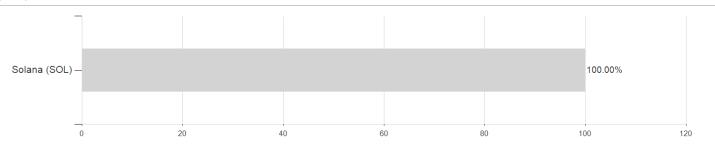

### WisdomTree Physical Solana / GB00BNGJ9G01 / A3GX35 / Wisdom Tree M.



<sup>1</sup> Important note on update status: The displayed date refers exclusively to the calculation of the NAV.
2 The Mountain-View Data Fund Rating calculates a computative ranking for funds using yield, volatility and trend data. For more information visit MVD Funds Rating

<sup>3</sup> Displays the Ethical-Dynamical Ratio calculated according to standard criteria. The maximum value is 100. For more information visit EDA





# WisdomTree Physical Solana / GB00BNGJ9G01 / A3GX35 / Wisdom Tree M.

#### Assessment Structure

# Largest positions



### Countries