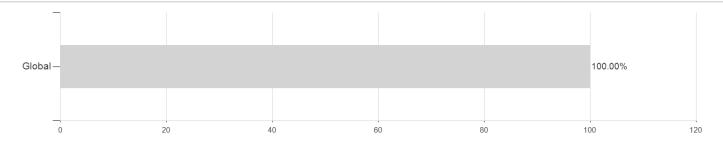

### WisdomTree Physical Solana / GB00BNGJ9G01 / A3GX35 / Wisdom Tree M.



<sup>1</sup> Important note on update status: The displayed date refers exclusively to the calculation of the NAV.
2 The Mountain-View Data Fund Rating calculates a computative ranking for funds using yield, volatility and trend data. For more information visit MVD Funds Rating

<sup>3</sup> Displays the Ethical-Dynamical Ratio calculated according to standard criteria. The maximum value is 100. For more information visit EDA





# WisdomTree Physical Solana / GB00BNGJ9G01 / A3GX35 / Wisdom Tree M.

#### Assessment Structure

# Largest positions



### Countries