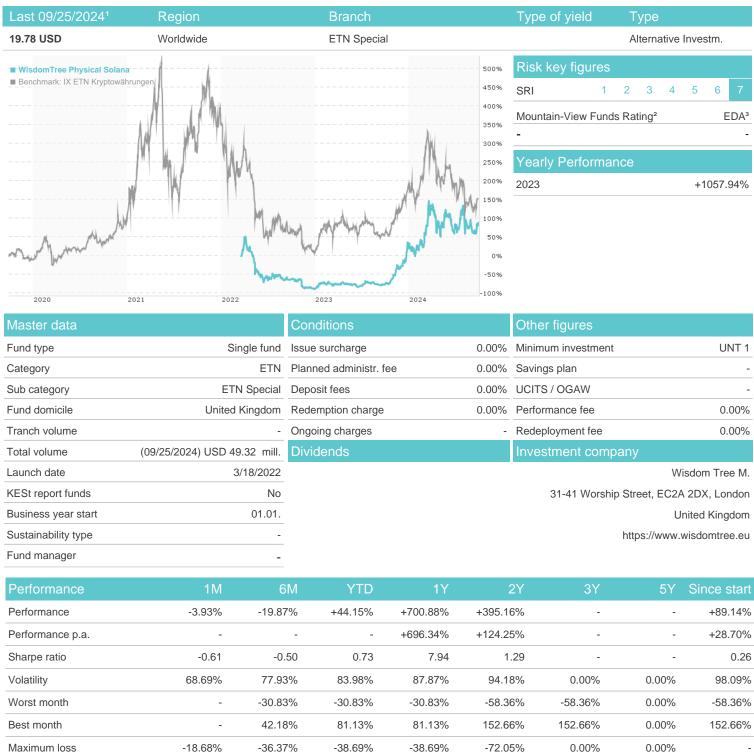

### WisdomTree Physical Solana / GB00BNGJ9G01 / A3GX35 / Wisdom Tree M.

<sup>1</sup> Important note on update status: The displayed date refers exclusively to the calculation of the NAV.
2 The Mountain-View Data Fund Rating calculates a computative ranking for funds using yield, volatility and trend data. For more information visit MVD Funds Rating

# WisdomTree Physical Solana / GB00BNGJ9G01 / A3GX35 / Wisdom Tree M.