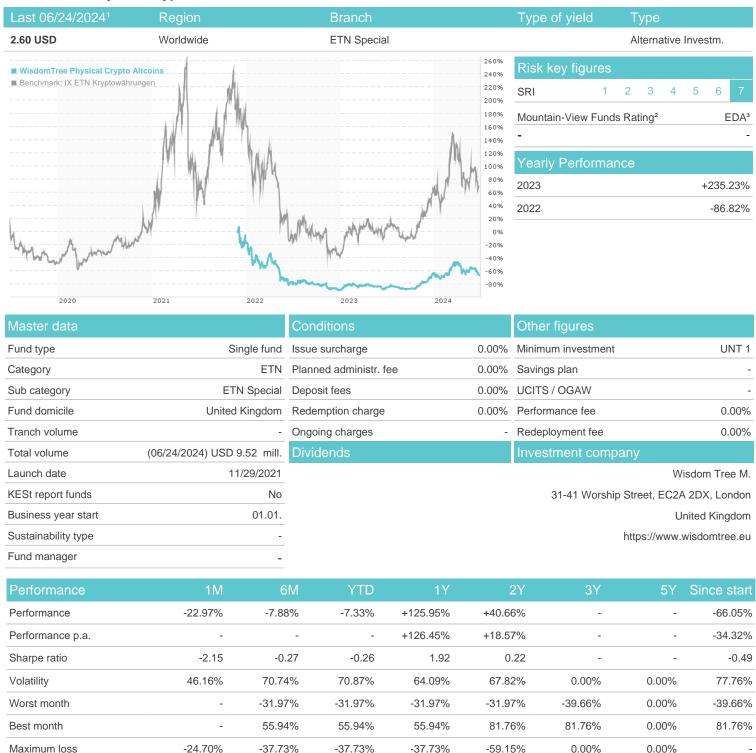

# WisdomTree Physical Crypto Altcoins / GB00BMTP1519 / A3GUPB / Wisdom Tree M.

<sup>1</sup> Important note on update status: The displayed date refers exclusively to the calculation of the NAV.
2 The Mountain-View Data Fund Rating calculates a computative ranking for funds using yield, volatility and trend data. For more information visit MVD Funds Rating