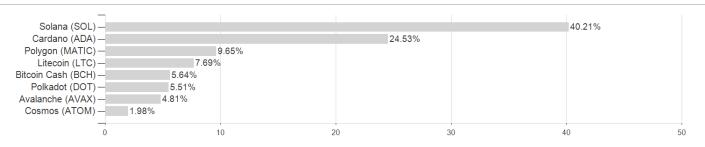

# WisdomTree Physical Crypto Altcoins / GB00BMTP1519 / A3GUPB / Wisdom Tree M.



<sup>1</sup> Important note on update status: The displayed date refers exclusively to the calculation of the NAV.
2 The Mountain-View Data Fund Rating calculates a computative ranking for funds using yield, volatility and trend data. For more information visit MVD Funds Rating

<sup>3</sup> Displays the Ethical-Dynamical Ratio calculated according to standard criteria. The maximum value is 100. For more information visit EDA





## WisdomTree Physical Crypto Altcoins / GB00BMTP1519 / A3GUPB / Wisdom Tree M.

#### Assessment Structure

# Largest positions



### Countries