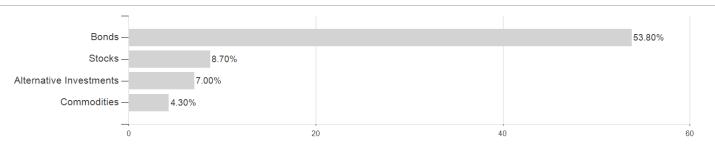

F83 / Lombard Odier F.(EU)



### Distribution permission

Best month

Maximum loss

Austria, Germany, Switzerland, Czech Republic

-0.51%

1.71%

-1.52%

1.71%

-1.52%

1.71%

-1.52%

1.71%

-1.52%

1.71%

0.00%

0.00%

0.00%

<sup>1</sup> Important note on update status: The displayed date refers exclusively to the calculation of the NAV.
2 The Mountain-View Data Fund Rating calculates a computative ranking for funds using yield, volatility and trend data. For more information visit MVD Funds Rating

<sup>3</sup> Displays the Ethical-Dynamical Ratio calculated according to standard criteria. The maximum value is 100. For more information visit EDA





# LO Funds - All Roads Conservative, (EUR) SA / LU1514036034 / A2DF83 / Lombard Odier F.(EU)

#### Assessment Structure

### **Assets**



## Countries