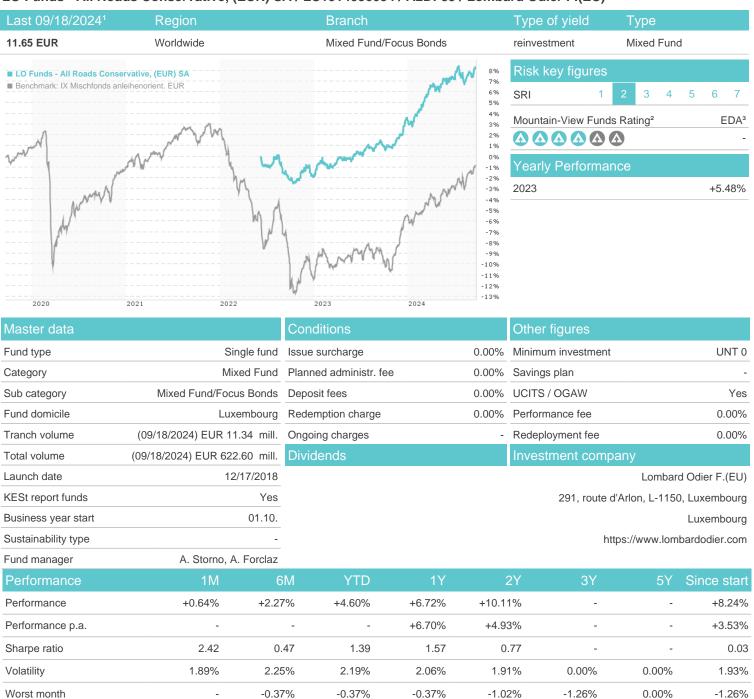

## LO Funds - All Roads Conservative, (EUR) SA / LU1514036034 / A2DF83 / Lombard Odier F.(EU)

### Distribution permission

Best month

Maximum loss

Austria, Germany, Switzerland, Czech Republic

-0.51%

1.71%

-1.52%

1.71%

-1.52%

1.71%

-1.52%

1.71%

-1.52%

1.71%

0.00%

0.00%

0.00%

<sup>1</sup> Important note on update status: The displayed date refers exclusively to the calculation of the NAV.
2 The Mountain-View Data Fund Rating calculates a computative ranking for funds using yield, volatility and trend data. For more information visit MVD Funds Rating

<sup>3</sup> Displays the Ethical-Dynamical Ratio calculated according to standard criteria. The maximum value is 100. For more information visit EDA