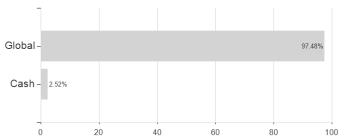

# Global Opportunities Access - Corporate Bonds EUR, F-UKdist / LU1116896876 / A12CV5 / UBS Fund M. (LU)



Germany, Switzerland, Czech Republic

<sup>1</sup> Important note on update status: The displayed date refers exclusively to the calculation of the NAV.
2 The Mountain-View Data Fund Rating calculates a computative ranking for funds using yield, volatility and trend data. For more information visit MVD Funds Rating

<sup>3</sup> Displays the Ethical-Dynamical Ratio calculated according to standard criteria. The maximum value is 100. For more information visit EDA





# Global Opportunities Access - Corporate Bonds EUR, F-UKdist / LU1116896876 / A12CV5 / UBS Fund M. (LU)

### Assessment Structure

## Assets



# Largest positions

# Countries 18.03%