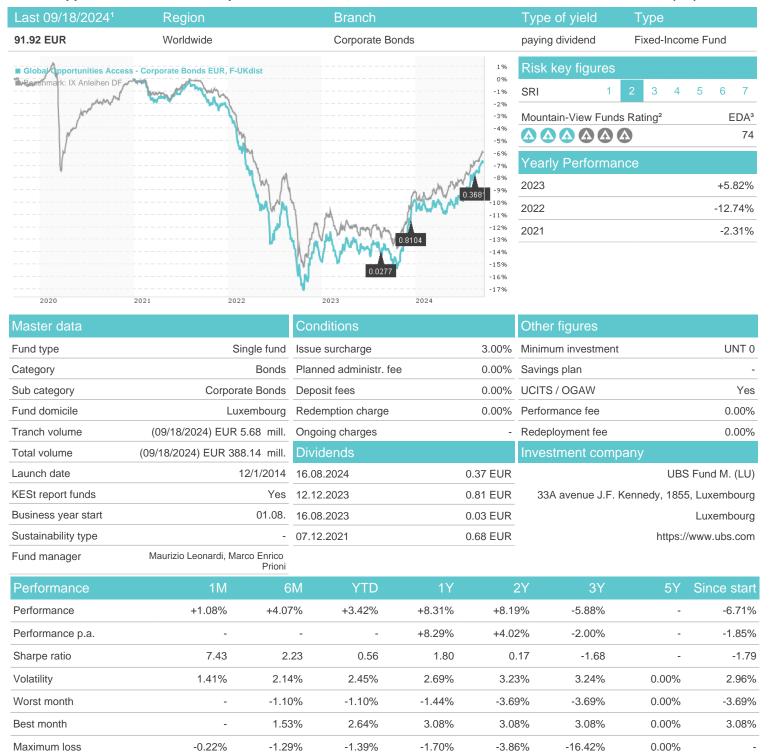

# Global Opportunities Access - Corporate Bonds EUR, F-UKdist / LU1116896876 / A12CV5 / UBS Fund M. (LU)

Germany, Switzerland, Czech Republic

<sup>1</sup> Important note on update status: The displayed date refers exclusively to the calculation of the NAV.
2 The Mountain-View Data Fund Rating calculates a computative ranking for funds using yield, volatility and trend data. For more information visit MVD Funds Rating

<sup>3</sup> Displays the Ethical-Dynamical Ratio calculated according to standard criteria. The maximum value is 100. For more information visit EDA