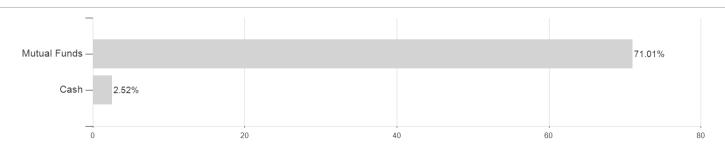

# Global Opportunities Access - Corporate Bonds EUR, F-UKdist / LU1116896876 / A12CV5 / UBS Fund M. (LU)



Germany, Switzerland, Czech Republic

<sup>1</sup> Important note on update status: The displayed date refers exclusively to the calculation of the NAV.
2 The Mountain-View Data Fund Rating calculates a computative ranking for funds using yield, volatility and trend data. For more information visit MVD Funds Rating

<sup>3</sup> Displays the Ethical-Dynamical Ratio calculated according to standard criteria. The maximum value is 100. For more information visit EDA





# Global Opportunities Access - Corporate Bonds EUR, F-UKdist / LU1116896876 / A12CV5 / UBS Fund M. (LU)

### Assessment Structure

## Assets



# Largest positions

# Countries 18.03%