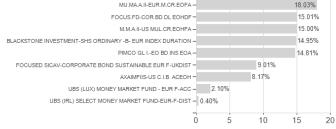

# Global Opportunities Access - Corporate Bonds EUR, F-UKdist / LU1116896876 / A12CV5 / UBS Fund M. (LU)



Germany, Switzerland, Czech Republic

<sup>1</sup> Important note on update status: The displayed date refers exclusively to the calculation of the NAV.
2 The Mountain-View Data Fund Rating calculates a computative ranking for funds using yield, volatility and trend data. For more information visit MVD Funds Rating

<sup>3</sup> Displays the Ethical-Dynamical Ratio calculated according to standard criteria. The maximum value is 100. For more information visit EDA





# Global Opportunities Access - Corporate Bonds EUR, F-UKdist / LU1116896876 / A12CV5 / UBS Fund M. (LU)

### Assessment Structure

## Assets



# Largest positions

# Countries 18.03%