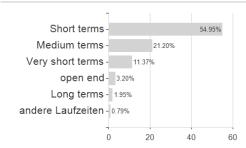

# UBS (Lux) Bond Fund - Convert Europe (EUR), Anteilsklasse (CHF hedged) I-X-acc, CHF / LU1415541744 / A2AKWW /



#### Distribution permission

Austria, Germany, Switzerland

<sup>1</sup> Important note on update status: The displayed date refers exclusively to the calculation of the NAV.
2 The Mountain-View Data Fund Rating calculates a computative ranking for funds using yield, volatility and trend data. For more information visit MVD Funds Rating

<sup>3</sup> Displays the Ethical-Dynamical Ratio calculated according to standard criteria. The maximum value is 100. For more information visit EDA





# UBS (Lux) Bond Fund - Convert Europe (EUR), Anteilsklasse (CHF hedged) I-X-acc, CHF / LU1415541744 / A2AKWW /





## Largest positions



### Countries