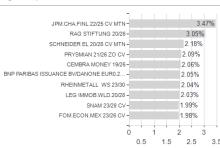

# UBS (Lux) Bond Fund - Convert Europe (EUR), Anteilsklasse (CHF hedged) I-X-acc, CHF / LU1415541744 / A2AKWW /



#### Distribution permission

Austria, Germany, Switzerland

<sup>1</sup> Important note on update status: The displayed date refers exclusively to the calculation of the NAV.
2 The Mountain-View Data Fund Rating calculates a computative ranking for funds using yield, volatility and trend data. For more information visit MVD Funds Rating

<sup>3</sup> Displays the Ethical-Dynamical Ratio calculated according to standard criteria. The maximum value is 100. For more information visit EDA





# UBS (Lux) Bond Fund - Convert Europe (EUR), Anteilsklasse (CHF hedged) I-X-acc, CHF / LU1415541744 / A2AKWW /





## Largest positions



### Countries