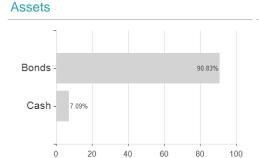

# UBS (Lux) Bond Fund - Convert Europe (EUR), Anteilsklasse (CHF hedged) I-X-acc, CHF / LU1415541744 / A2AKWW /



#### Distribution permission

Austria, Germany, Switzerland

<sup>1</sup> Important note on update status: The displayed date refers exclusively to the calculation of the NAV.
2 The Mountain-View Data Fund Rating calculates a computative ranking for funds using yield, volatility and trend data. For more information visit MVD Funds Rating

<sup>3</sup> Displays the Ethical-Dynamical Ratio calculated according to standard criteria. The maximum value is 100. For more information visit EDA





# UBS (Lux) Bond Fund - Convert Europe (EUR), Anteilsklasse (CHF hedged) I-X-acc, CHF / LU1415541744 / A2AKWW /





## Largest positions



### Countries