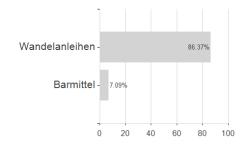

# UBS (Lux) Bond Fund - Convert Europe (EUR), Anteilsklasse (CHF hedged) I-X-acc, CHF / LU1415541744 / A2AKWW /



#### Distribution permission

Austria, Germany, Switzerland

<sup>1</sup> Important note on update status: The displayed date refers exclusively to the calculation of the NAV.
2 The Mountain-View Data Fund Rating calculates a computative ranking for funds using yield, volatility and trend data. For more information visit MVD Funds Rating

<sup>3</sup> Displays the Ethical-Dynamical Ratio calculated according to standard criteria. The maximum value is 100. For more information visit EDA





# UBS (Lux) Bond Fund - Convert Europe (EUR), Anteilsklasse (CHF hedged) I-X-acc, CHF / LU1415541744 / A2AKWW /





## Largest positions



### Countries