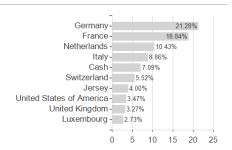

# UBS (Lux) Bond Fund - Convert Europe (EUR), Anteilsklasse (CHF hedged) I-X-acc, CHF / LU1415541744 / A2AKWW /



#### Distribution permission

Austria, Germany, Switzerland

<sup>1</sup> Important note on update status: The displayed date refers exclusively to the calculation of the NAV.
2 The Mountain-View Data Fund Rating calculates a computative ranking for funds using yield, volatility and trend data. For more information visit MVD Funds Rating

<sup>3</sup> Displays the Ethical-Dynamical Ratio calculated according to standard criteria. The maximum value is 100. For more information visit EDA





# UBS (Lux) Bond Fund - Convert Europe (EUR), Anteilsklasse (CHF hedged) I-X-acc, CHF / LU1415541744 / A2AKWW /





## Largest positions



### Countries