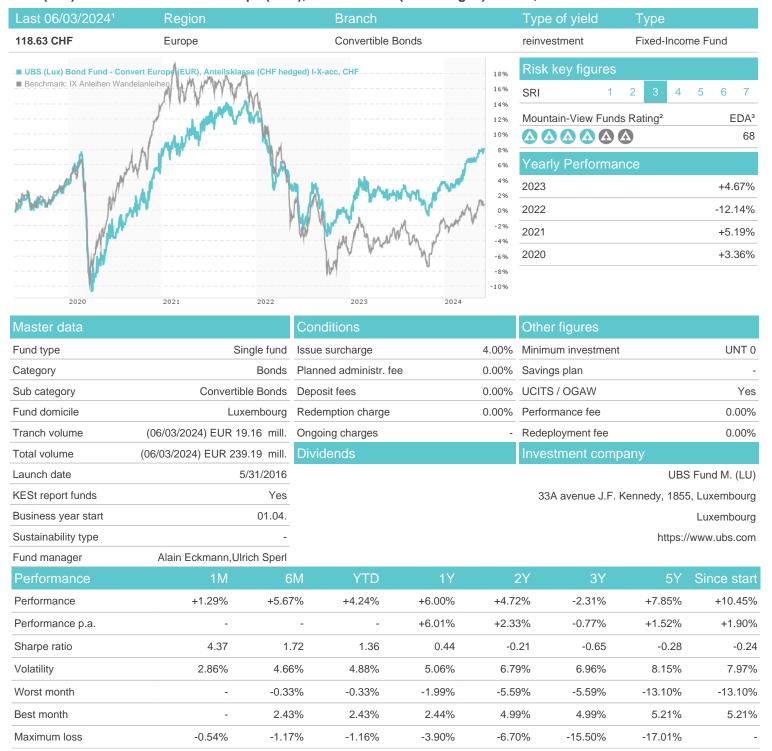

# UBS (Lux) Bond Fund - Convert Europe (EUR), Anteilsklasse (CHF hedged) I-X-acc, CHF / LU1415541744 / A2AKWW /

#### Distribution permission

Austria, Germany, Switzerland

<sup>1</sup> Important note on update status: The displayed date refers exclusively to the calculation of the NAV.
2 The Mountain-View Data Fund Rating calculates a computative ranking for funds using yield, volatility and trend data. For more information visit MVD Funds Rating

<sup>3</sup> Displays the Ethical-Dynamical Ratio calculated according to standard criteria. The maximum value is 100. For more information visit EDA