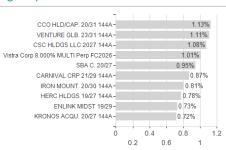

|              | 7% 7.27%           | 7.27%             | 7.27%            |

Maximum loss

Austria, Germany, Switzerland

-1.07%

-1.07%

-1.07%

-3.85%

-8.70%

-8.70%

-19.12%

<sup>1</sup> Important note on update status: The displayed date refers exclusively to the calculation of the NAV.
2 The Mountain-View Data Fund Rating calculates a computative ranking for funds using yield, volatility and trend data. For more information visit MVD Funds Rating
3 Displays the Ethical-Dynamical Ratio calculated according to standard criteria. The maximum value is 100. For more information visit EDA



# Nordea 1 - US High Yield Bond Fund - BI - EUR / LU0772964846 / A2JDU3 / Nordea Inv. Funds

#### Assessment Structure



40

20

60

80

100

## Largest positions



### Countries



# Issuer Duration Currencies