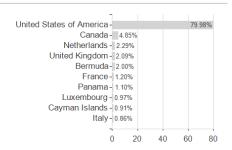

|              | 7% 7.27%           | 7.27%             | 7.27%            |

Maximum loss

Austria, Germany, Switzerland

-1.07%

-1.07%

-1.07%

-3.85%

-8.70%

-8.70%

-19.12%

<sup>1</sup> Important note on update status: The displayed date refers exclusively to the calculation of the NAV.
2 The Mountain-View Data Fund Rating calculates a computative ranking for funds using yield, volatility and trend data. For more information visit MVD Funds Rating
3 Displays the Ethical-Dynamical Ratio calculated according to standard criteria. The maximum value is 100. For more information visit EDA



# Nordea 1 - US High Yield Bond Fund - BI - EUR / LU0772964846 / A2JDU3 / Nordea Inv. Funds

#### Assessment Structure



40

20

60

80

100

## Largest positions



### Countries



# Issuer Duration Currencies