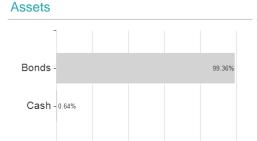

|              | 7% 7.27%           | 7.27%             | 7.27%            |

Maximum loss

Austria, Germany, Switzerland

-1.07%

-1.07%

-1.07%

-3.85%

-8.70%

-8.70%

-19.12%

<sup>1</sup> Important note on update status: The displayed date refers exclusively to the calculation of the NAV.
2 The Mountain-View Data Fund Rating calculates a computative ranking for funds using yield, volatility and trend data. For more information visit MVD Funds Rating
3 Displays the Ethical-Dynamical Ratio calculated according to standard criteria. The maximum value is 100. For more information visit EDA



# Nordea 1 - US High Yield Bond Fund - BI - EUR / LU0772964846 / A2JDU3 / Nordea Inv. Funds

#### Assessment Structure



40

20

60

80

100

## Largest positions



### Countries



# Issuer Duration Currencies