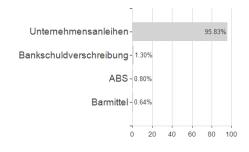

| 7% 7.27%           | 7.27%             | 7.27%            |

Maximum loss

Austria, Germany, Switzerland

-1.07%

-1.07%

-1.07%

-3.85%

-8.70%

-8.70%

-19.12%

<sup>1</sup> Important note on update status: The displayed date refers exclusively to the calculation of the NAV.
2 The Mountain-View Data Fund Rating calculates a computative ranking for funds using yield, volatility and trend data. For more information visit MVD Funds Rating
3 Displays the Ethical-Dynamical Ratio calculated according to standard criteria. The maximum value is 100. For more information visit EDA



# Nordea 1 - US High Yield Bond Fund - BI - EUR / LU0772964846 / A2JDU3 / Nordea Inv. Funds

#### Assessment Structure



40

20

60

80

100

## Largest positions



### Countries



# Issuer Duration Currencies