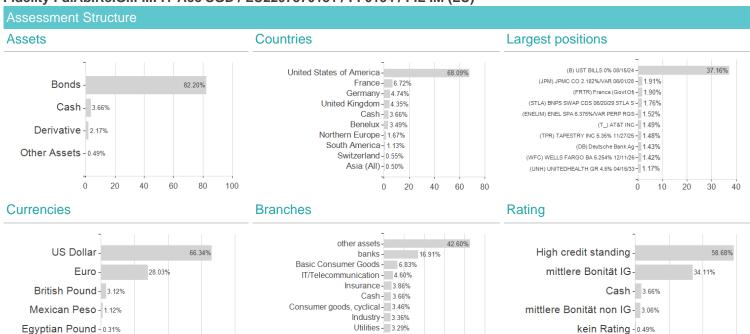

## Fidelity Fd.Ab.Re.GI.F.I.F.Y Acc SGD / LU2207570131 / FF0194 / FIL IM (LU)

Telecomunication - 2.94%

20 30