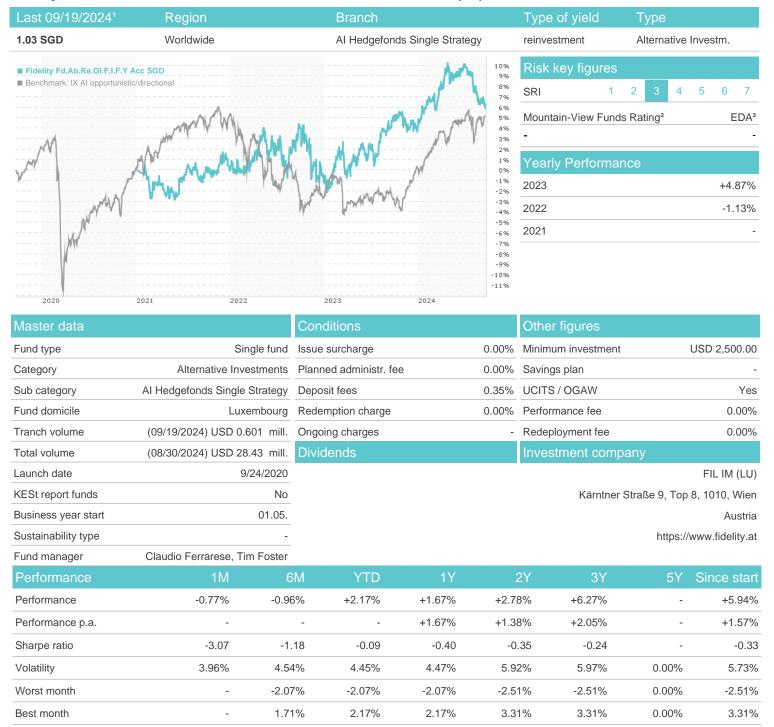

## Distribution permission

Maximum loss

Austria, Germany, Switzerland, Czech Republic

-0.96%

-3.90%

-3.90%

-3.90%

-6.18%

-6.18%

<sup>1</sup> Important note on update status: The displayed date refers exclusively to the calculation of the NAV.
2 The Mountain-View Data Fund Rating calculates a computative ranking for funds using yield, volatility and trend data. For more information visit MVD Funds Rating

<sup>3</sup> Displays the Ethical-Dynamical Ratio calculated according to standard criteria. The maximum value is 100. For more information visit EDA

40