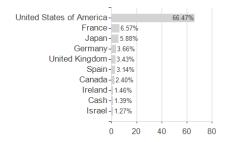

| 0% -11.34%                                                                    | 0.00%            |                                         |

Austria, Germany, Switzerland, Luxembourg, Czech Republic

<sup>1</sup> Important note on update status: The displayed date refers exclusively to the calculation of the NAV.
2 The Mountain-View Data Fund Rating calculates a computative ranking for funds using yield, volatility and trend data. For more information visit MVD Funds Rating





# Nordea 1 Global Stable Equity F.Y EUR / LU0950820257 / A2P9G7 / Nordea Inv. Funds

3 Displays the Ethical-Dynamical Ratio calculated according to standard criteria. The maximum value is 100. For more information visit EDA







## Largest positions



### Countries Branches Currencies