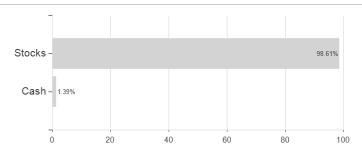

| -7.2                                                       | 0% -11.34%                                                                    | 0.00%            |                                         |

Austria, Germany, Switzerland, Luxembourg, Czech Republic

<sup>1</sup> Important note on update status: The displayed date refers exclusively to the calculation of the NAV.
2 The Mountain-View Data Fund Rating calculates a computative ranking for funds using yield, volatility and trend data. For more information visit MVD Funds Rating





# Nordea 1 Global Stable Equity F.Y EUR / LU0950820257 / A2P9G7 / Nordea Inv. Funds

3 Displays the Ethical-Dynamical Ratio calculated according to standard criteria. The maximum value is 100. For more information visit EDA







## Largest positions



### Countries Branches Currencies