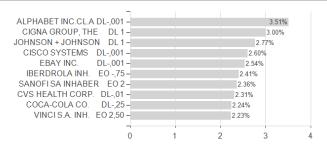

-7.2                                                       | 0% -11.34%                                                                    | 0.00%            |                                         |

Austria, Germany, Switzerland, Luxembourg, Czech Republic

<sup>1</sup> Important note on update status: The displayed date refers exclusively to the calculation of the NAV.
2 The Mountain-View Data Fund Rating calculates a computative ranking for funds using yield, volatility and trend data. For more information visit MVD Funds Rating





# Nordea 1 Global Stable Equity F.Y EUR / LU0950820257 / A2P9G7 / Nordea Inv. Funds

3 Displays the Ethical-Dynamical Ratio calculated according to standard criteria. The maximum value is 100. For more information visit EDA







## Largest positions



### Countries Branches Currencies