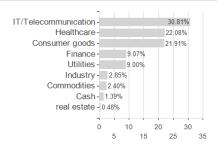

| 0% -11.34%                                                                    | 0.00%            |                                         |

Austria, Germany, Switzerland, Luxembourg, Czech Republic

<sup>1</sup> Important note on update status: The displayed date refers exclusively to the calculation of the NAV.
2 The Mountain-View Data Fund Rating calculates a computative ranking for funds using yield, volatility and trend data. For more information visit MVD Funds Rating





# Nordea 1 Global Stable Equity F.Y EUR / LU0950820257 / A2P9G7 / Nordea Inv. Funds

3 Displays the Ethical-Dynamical Ratio calculated according to standard criteria. The maximum value is 100. For more information visit EDA







## Largest positions



### Countries Branches Currencies