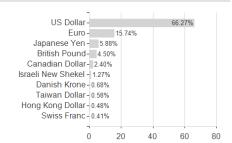

| 0% -11.34%                                                                    | 0.00%            |                                         |

Austria, Germany, Switzerland, Luxembourg, Czech Republic

<sup>1</sup> Important note on update status: The displayed date refers exclusively to the calculation of the NAV.
2 The Mountain-View Data Fund Rating calculates a computative ranking for funds using yield, volatility and trend data. For more information visit MVD Funds Rating





# Nordea 1 Global Stable Equity F.Y EUR / LU0950820257 / A2P9G7 / Nordea Inv. Funds

3 Displays the Ethical-Dynamical Ratio calculated according to standard criteria. The maximum value is 100. For more information visit EDA







## Largest positions



### Countries Branches Currencies