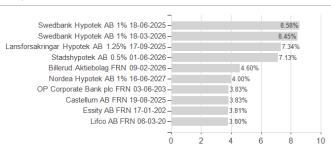

h Short-Term Bd.F.AP SEK / LU0705271624 / A2H73V / Nordea Inv. Funds



## Distribution permission

Best month

Maximum loss

Austria, Germany, Switzerland, Luxembourg

-0.02%

0.80%

-0.07%

0.80%

-0.07%

0.80%

-0.10%

0.80%

-0.79%

0.80%

-2.72%

0.00%

0.00%

0.80%

<sup>1</sup> Important note on update status: The displayed date refers exclusively to the calculation of the NAV.
2 The Mountain-View Data Fund Rating calculates a computative ranking for funds using yield, volatility and trend data. For more information visit MVD Funds Rating

<sup>3</sup> Displays the Ethical-Dynamical Ratio calculated according to standard criteria. The maximum value is 100. For more information visit EDA





## Nordea 1 Swedish Short-Term Bd.F.AP SEK / LU0705271624 / A2H73V / Nordea Inv. Funds