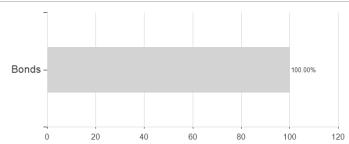

ish Short-Term Bd.F.AP SEK / LU0705271624 / A2H73V / Nordea Inv. Funds



## Distribution permission

Best month

Maximum loss

Austria, Germany, Switzerland, Luxembourg

-0.02%

0.80%

-0.07%

0.80%

-0.07%

0.80%

-0.10%

0.80%

-0.79%

0.80%

-2.72%

0.00%

0.00%

0.80%

<sup>1</sup> Important note on update status: The displayed date refers exclusively to the calculation of the NAV.
2 The Mountain-View Data Fund Rating calculates a computative ranking for funds using yield, volatility and trend data. For more information visit MVD Funds Rating

<sup>3</sup> Displays the Ethical-Dynamical Ratio calculated according to standard criteria. The maximum value is 100. For more information visit EDA





## Nordea 1 Swedish Short-Term Bd.F.AP SEK / LU0705271624 / A2H73V / Nordea Inv. Funds