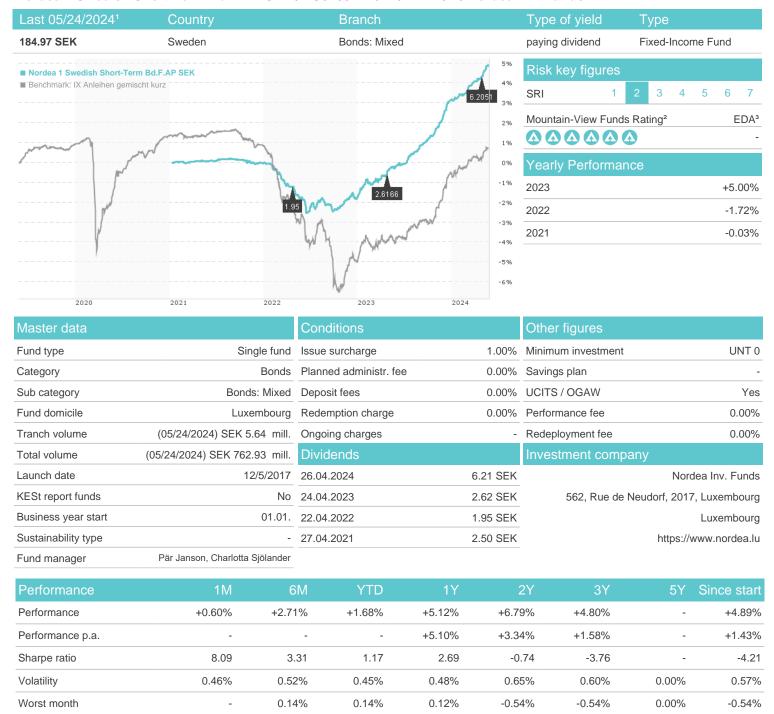

## Nordea 1 Swedish Short-Term Bd.F.AP SEK / LU0705271624 / A2H73V / Nordea Inv. Funds

## Distribution permission

Best month

Maximum loss

Austria, Germany, Switzerland, Luxembourg

-0.02%

0.80%

-0.07%

0.80%

-0.07%

0.80%

-0.10%

0.80%

-0.79%

0.80%

-2.72%

0.00%

0.00%

0.80%

<sup>1</sup> Important note on update status: The displayed date refers exclusively to the calculation of the NAV.
2 The Mountain-View Data Fund Rating calculates a computative ranking for funds using yield, volatility and trend data. For more information visit MVD Funds Rating

<sup>3</sup> Displays the Ethical-Dynamical Ratio calculated according to standard criteria. The maximum value is 100. For more information visit EDA