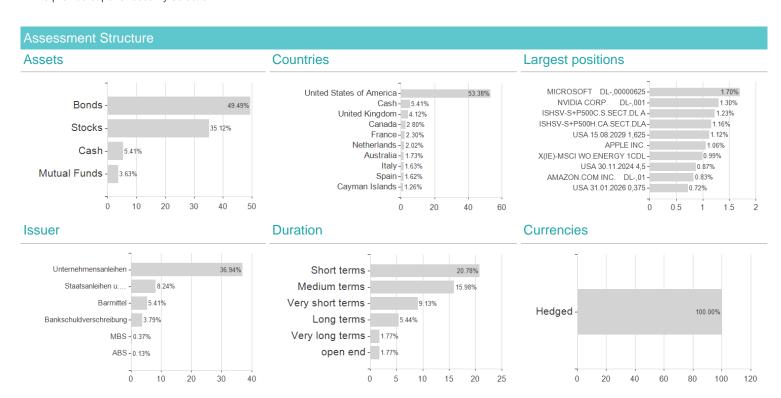

ulation of the NAV.
2 The Mountain-View Data Fund Rating calculates a computative ranking for funds using yield, volatility and trend data. For more information visit MVD Funds Rating

<sup>3</sup> Displays the Ethical-Dynamical Ratio calculated according to standard criteria. The maximum value is 100. For more information visit EDA





## AB SICAV I All Market Inc.Pf.AD NZD H / LU1127387469 / A3CQB5 / AllianceBernstein LU

## Investment goal

Seeks income generation and long-term growth by: - Investing across a broad universe of global fixed income, global equities and non-traditional assets and strategies - Dynamically adjusting exposures by allocating across asset classes based on changing market conditions - Leveraging asset class experts at AB to provide superior security selection