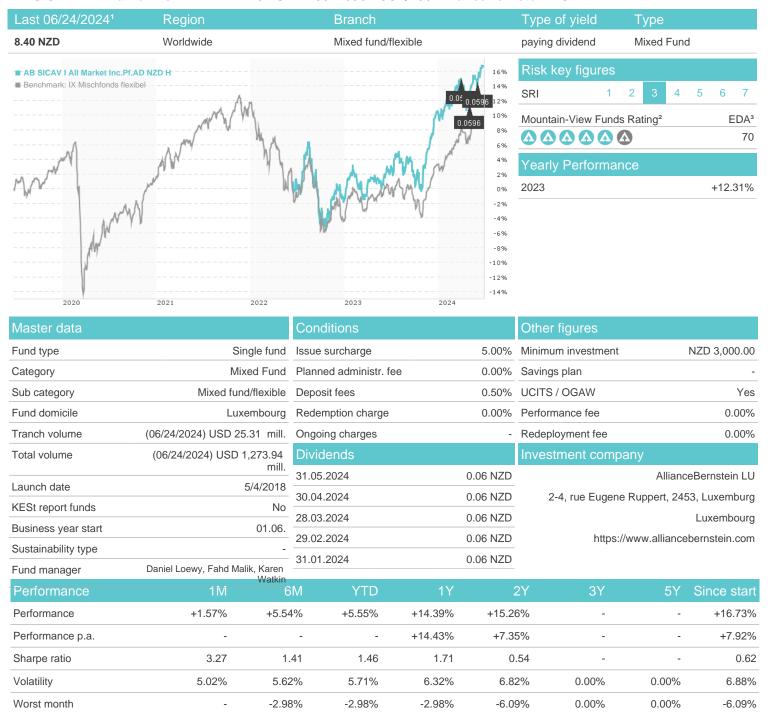

## AB SICAV I All Market Inc.Pf.AD NZD H / LU1127387469 / A3CQB5 / AllianceBernstein LU

## Distribution permission

Best month

Maximum loss

Austria, Germany, Switzerland

-0.72%

3.87%

-3.69%

3.87%

-3.69%

6.19%

-5.09%

6.19%

-10.63%

0.00%

0.00%

0.00%

0.00%

6.19%

<sup>1</sup> Important note on update status: The displayed date refers exclusively to the calculation of the NAV.
2 The Mountain-View Data Fund Rating calculates a computative ranking for funds using yield, volatility and trend data. For more information visit MVD Funds Rating

<sup>3</sup> Displays the Ethical-Dynamical Ratio calculated according to standard criteria. The maximum value is 100. For more information visit EDA