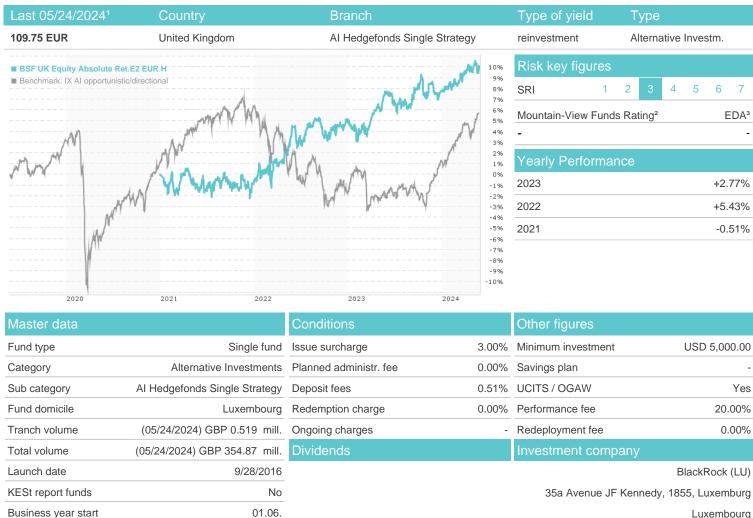

## BSF UK Equity Absolute Ret.E2 EUR H / LU1495982198 / A2ASD2 / BlackRock (LU)

https://www.blackrock.com

| Fund manager     | Nigel Ridge, Richard Wingfield |        |        |        |        |         |       |             |
|------------------|--------------------------------|--------|--------|--------|--------|---------|-------|-------------|
| Performance      | 1M                             | 6M     | YTD    | 1Y     | 2Y     | 3Y      | 5Y    | Since start |
| Performance      | +0.34%                         | +1.42% | +2.15% | +2.46% | +6.25% | +11.29% | -     | +10.11%     |
| Performance p.a. | -                              | -      | -      | +2.46% | +3.08% | +3.63%  | -     | +2.87%      |
| Sharpe ratio     | 0.13                           | -0.33  | 0.62   | -0.42  | -0.21  | -0.05   | -     | -0.24       |
| Volatility       | 2.84%                          | 2.83%  | 2.85%  | 3.23%  | 3.50%  | 4.02%   | 0.00% | 3.98%       |
| Worst month      | -                              | -0.29% | -0.29% | -0.99% | -1.64% | -1.64%  | 0.00% | -1.80%      |
| Best month       | -                              | 1.23%  | 1.23%  | 2.06%  | 2.15%  | 2.15%   | 0.00% | 2.15%       |
| Maximum loss     | -0.98%                         | -1.46% | -0.98% | -2.16% | -2.16% | -2.88%  | 0.00% | -           |

#### Distribution permission

Sustainability type

Austria, Germany, Switzerland, Luxembourg

1 Important note on update status: The displayed date refers exclusively to the calculation of the NAV. 2 The Mountain-View Data Fund Rating calculates a computative ranking for funds using yield, volatility and trend data. For more information visit <u>MVD Funds Rating</u>