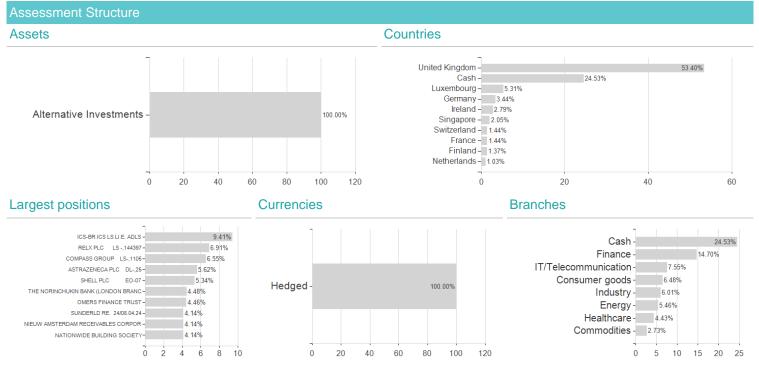

### BSF UK Equity Absolute Ret.E2 EUR H / LU1495982198 / A2ASD2 / BlackRock (LU)