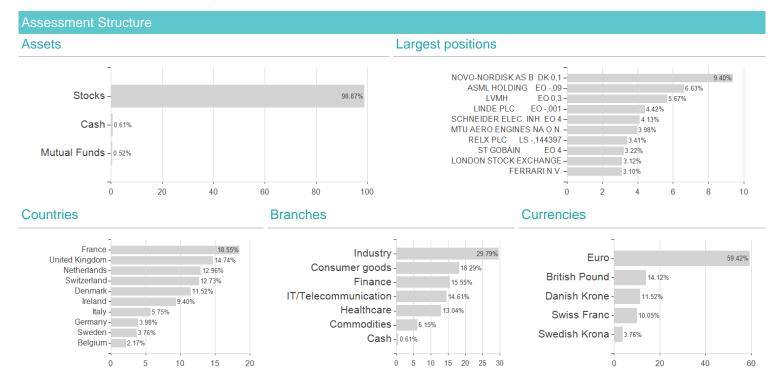

/ 622551 / BlackRock (LU)



Worst month

Best month

Maximum loss

Austria, Germany, Switzerland, Luxembourg

-2.94%

-2.58%

6.03%

-4.20%

-2.58%

6.03%

-4.20%

-5.11%

8.61%

-12.96%

-9.81%

12.18%

-14.93%

-11.94%

12.18%

-33.18%

0.00%

0.00%

0.00%

-11.94%

12.18%

<sup>1</sup> Important note on update status: The displayed date refers exclusively to the calculation of the NAV.
2 The Mountain-View Data Fund Rating calculates a computative ranking for funds using yield, volatility and trend data. For more information visit MVD Funds Rating





## BlackRock Global Funds - European Fund Class X2 EUR / LU0147392624 / 622551 / BlackRock (LU)

3 Displays the Ethical-Dynamical Ratio calculated according to standard criteria. The maximum value is 100. For more information visit EDA