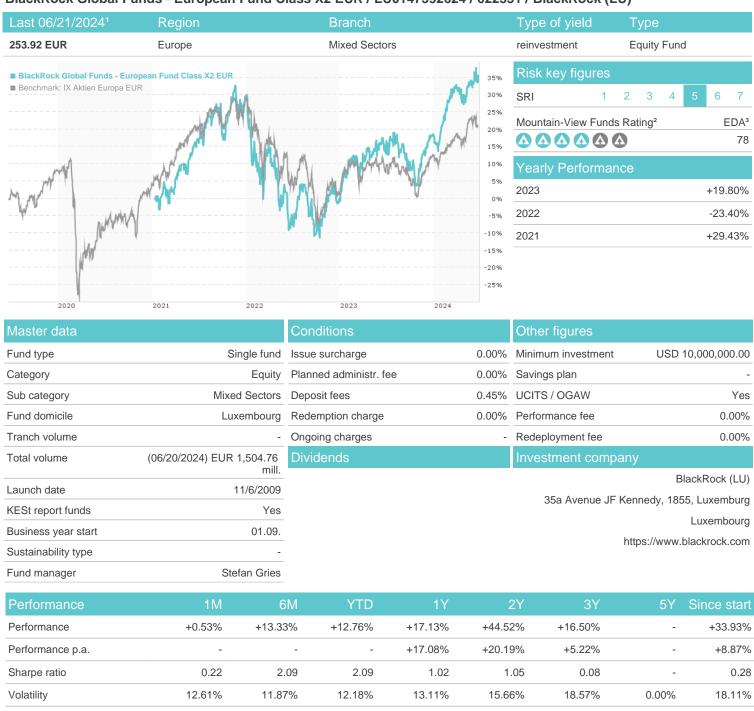

## BlackRock Global Funds - European Fund Class X2 EUR / LU0147392624 / 622551 / BlackRock (LU)

Worst month

Best month

Maximum loss

Austria, Germany, Switzerland, Luxembourg

-2.94%

-2.58%

6.03%

-4.20%

-2.58%

6.03%

-4.20%

-5.11%

8.61%

-12.96%

-9.81%

12.18%

-14.93%

-11.94%

12.18%

-33.18%

0.00%

0.00%

0.00%

-11.94%

12.18%

<sup>1</sup> Important note on update status: The displayed date refers exclusively to the calculation of the NAV.
2 The Mountain-View Data Fund Rating calculates a computative ranking for funds using yield, volatility and trend data. For more information visit MVD Funds Rating