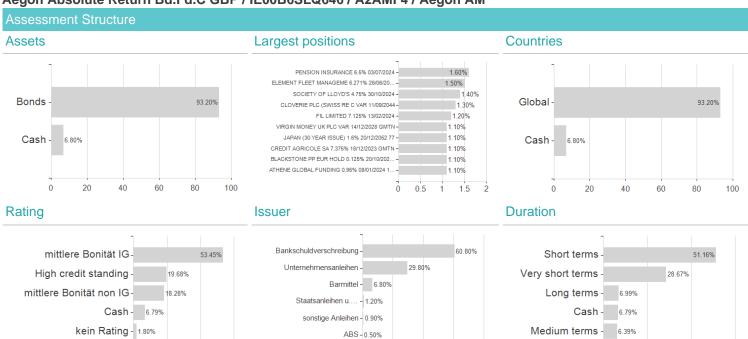

## Aegon Absolute Return Bd.Fd.C GBP / IE00B6SLQ646 / A2AMF4 / Aegon AM



## Distribution permission

Austria, Germany, Switzerland

<sup>1</sup> Important note on update status: The displayed date refers exclusively to the calculation of the NAV.
2 The Mountain-View Data Fund Rating calculates a computative ranking for funds using yield, volatility and trend data. For more information visit MVD Funds Rating

<sup>3</sup> Displays the Ethical-Dynamical Ratio calculated according to standard criteria. The maximum value is 100. For more information visit EDA





40

## Aegon Absolute Return Bd.Fd.C GBP / IE00B6SLQ646 / A2AMF4 / Aegon AM



80