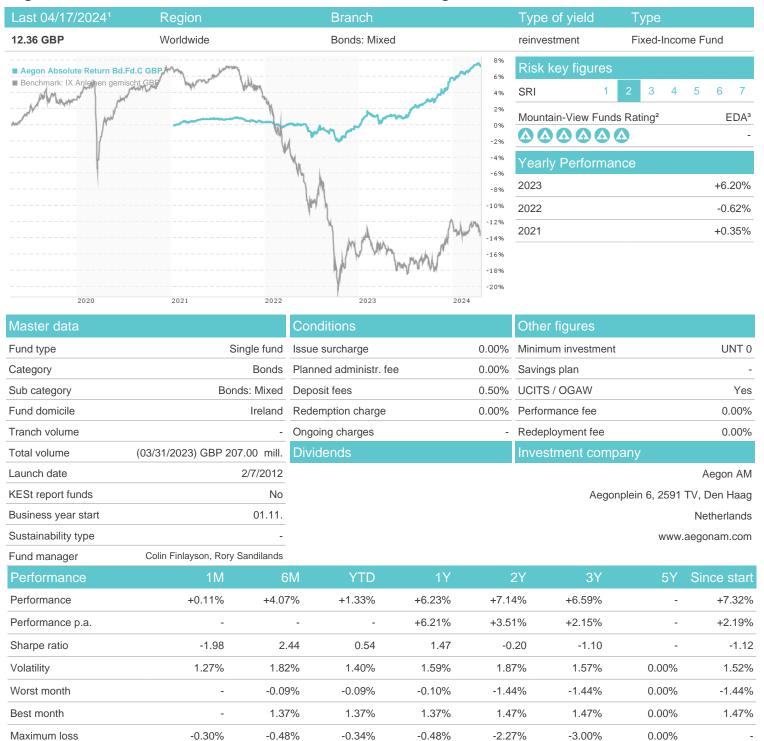

## Aegon Absolute Return Bd.Fd.C GBP / IE00B6SLQ646 / A2AMF4 / Aegon AM

## Distribution permission

Austria, Germany, Switzerland

<sup>1</sup> Important note on update status: The displayed date refers exclusively to the calculation of the NAV.
2 The Mountain-View Data Fund Rating calculates a computative ranking for funds using yield, volatility and trend data. For more information visit MVD Funds Rating

<sup>3</sup> Displays the Ethical-Dynamical Ratio calculated according to standard criteria. The maximum value is 100. For more information visit EDA

40