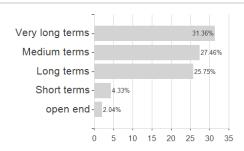

## M&G(Lux)Opt.Income Fd.JI Acc SGD H / LU2005623488 / A2PLZ8 / M&G Luxembourg



Austria, Germany, Switzerland, Luxembourg

<sup>1</sup> Important note on update status: The displayed date refers exclusively to the calculation of the NAV.
2 The Mountain-View Data Fund Rating calculates a computative ranking for funds using yield, volatility and trend data. For more information visit MVD Funds Rating





## M&G(Lux)Opt.Income Fd.JI Acc SGD H / LU2005623488 / A2PLZ8 / M&G Luxembourg

3 Displays the Ethical-Dynamical Ratio calculated according to standard criteria. The maximum value is 100. For more information visit EDA



**Assets** Countries Largest positions







Issuer **Duration** Currencies