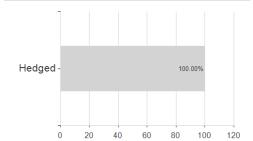

## M&G(Lux)Opt.Income Fd.JI Acc SGD H / LU2005623488 / A2PLZ8 / M&G Luxembourg



Austria, Germany, Switzerland, Luxembourg

<sup>1</sup> Important note on update status: The displayed date refers exclusively to the calculation of the NAV.
2 The Mountain-View Data Fund Rating calculates a computative ranking for funds using yield, volatility and trend data. For more information visit MVD Funds Rating





## M&G(Lux)Opt.Income Fd.JI Acc SGD H / LU2005623488 / A2PLZ8 / M&G Luxembourg

3 Displays the Ethical-Dynamical Ratio calculated according to standard criteria. The maximum value is 100. For more information visit EDA



**Assets** Countries Largest positions







Issuer **Duration** Currencies