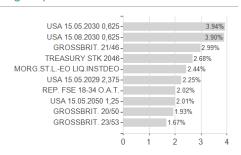

## M&G(Lux)Opt.Income Fd.JI Acc SGD H / LU2005623488 / A2PLZ8 / M&G Luxembourg



Austria, Germany, Switzerland, Luxembourg

<sup>1</sup> Important note on update status: The displayed date refers exclusively to the calculation of the NAV.
2 The Mountain-View Data Fund Rating calculates a computative ranking for funds using yield, volatility and trend data. For more information visit MVD Funds Rating





## M&G(Lux)Opt.Income Fd.JI Acc SGD H / LU2005623488 / A2PLZ8 / M&G Luxembourg

3 Displays the Ethical-Dynamical Ratio calculated according to standard criteria. The maximum value is 100. For more information visit EDA



**Assets** Countries Largest positions







Issuer **Duration** Currencies