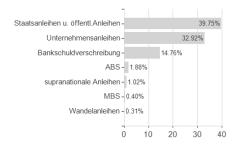

## M&G(Lux)Opt.Income Fd.JI Acc SGD H / LU2005623488 / A2PLZ8 / M&G Luxembourg



Austria, Germany, Switzerland, Luxembourg

<sup>1</sup> Important note on update status: The displayed date refers exclusively to the calculation of the NAV.
2 The Mountain-View Data Fund Rating calculates a computative ranking for funds using yield, volatility and trend data. For more information visit MVD Funds Rating





## M&G(Lux)Opt.Income Fd.JI Acc SGD H / LU2005623488 / A2PLZ8 / M&G Luxembourg

3 Displays the Ethical-Dynamical Ratio calculated according to standard criteria. The maximum value is 100. For more information visit EDA



**Assets** Countries Largest positions







Issuer **Duration** Currencies