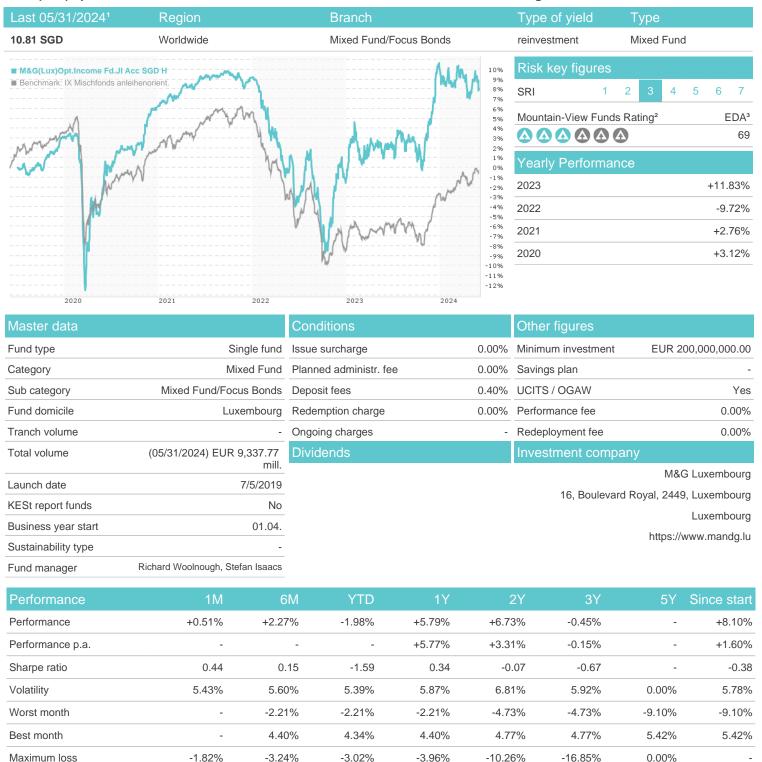

## M&G(Lux)Opt.Income Fd.JI Acc SGD H / LU2005623488 / A2PLZ8 / M&G Luxembourg

Austria, Germany, Switzerland, Luxembourg

<sup>1</sup> Important note on update status: The displayed date refers exclusively to the calculation of the NAV.
2 The Mountain-View Data Fund Rating calculates a computative ranking for funds using yield, volatility and trend data. For more information visit MVD Funds Rating

## M&G(Lux)Opt.Income Fd.JI Acc SGD H / LU2005623488 / A2PLZ8 / M&G Luxembourg

3 Displays the Ethical-Dynamical Ratio calculated according to standard criteria. The maximum value is 100. For more information visit EDA