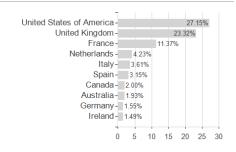

## M&G(Lux)Opt.Income Fd.JI Acc SGD H / LU2005623488 / A2PLZ8 / M&G Luxembourg



Austria, Germany, Switzerland, Luxembourg

<sup>1</sup> Important note on update status: The displayed date refers exclusively to the calculation of the NAV.
2 The Mountain-View Data Fund Rating calculates a computative ranking for funds using yield, volatility and trend data. For more information visit MVD Funds Rating





## M&G(Lux)Opt.Income Fd.JI Acc SGD H / LU2005623488 / A2PLZ8 / M&G Luxembourg

3 Displays the Ethical-Dynamical Ratio calculated according to standard criteria. The maximum value is 100. For more information visit EDA



**Assets** Countries Largest positions







Issuer **Duration** Currencies