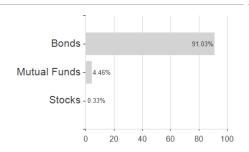

## M&G(Lux)Opt.Income Fd.JI Acc SGD H / LU2005623488 / A2PLZ8 / M&G Luxembourg



Austria, Germany, Switzerland, Luxembourg

<sup>1</sup> Important note on update status: The displayed date refers exclusively to the calculation of the NAV.
2 The Mountain-View Data Fund Rating calculates a computative ranking for funds using yield, volatility and trend data. For more information visit MVD Funds Rating





## M&G(Lux)Opt.Income Fd.JI Acc SGD H / LU2005623488 / A2PLZ8 / M&G Luxembourg

3 Displays the Ethical-Dynamical Ratio calculated according to standard criteria. The maximum value is 100. For more information visit EDA



**Assets** Countries Largest positions







Issuer **Duration** Currencies