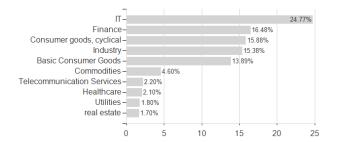

# DPAM L Equities EMU SRI MSCI Index M / LU1531781869 / DPAM33 / Degroof Petercam AS



Austria, Switzerland, Luxembourg

<sup>1</sup> Important note on update status: The displayed date refers exclusively to the calculation of the NAV.
2 The Mountain-View Data Fund Rating calculates a computative ranking for funds using yield, volatility and trend data. For more information visit MVD Funds Rating

<sup>3</sup> Displays the Ethical-Dynamical Ratio calculated according to standard criteria. The maximum value is 100. For more information visit EDA





# DPAM L Equities EMU SRI MSCI Index M / LU1531781869 / DPAM33 / Degroof Petercam AS

### Assessment Structure

### A33033IIICIII Ottuctuit



# Largest positions



## Countries Branches