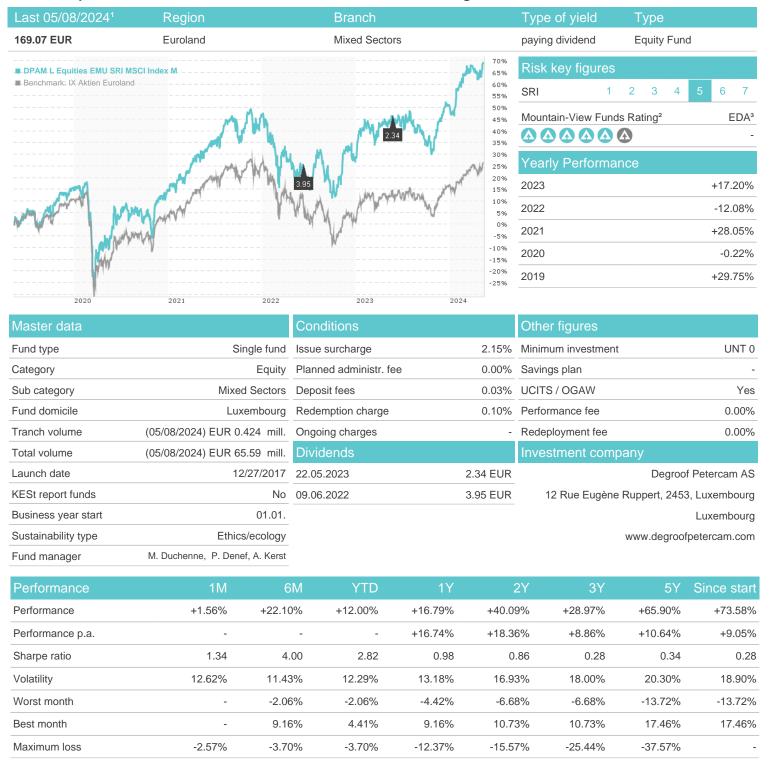

# DPAM L Equities EMU SRI MSCI Index M / LU1531781869 / DPAM33 / Degroof Petercam AS

Austria, Switzerland, Luxembourg

<sup>1</sup> Important note on update status: The displayed date refers exclusively to the calculation of the NAV.
2 The Mountain-View Data Fund Rating calculates a computative ranking for funds using yield, volatility and trend data. For more information visit MVD Funds Rating

<sup>3</sup> Displays the Ethical-Dynamical Ratio calculated according to standard criteria. The maximum value is 100. For more information visit EDA

# DPAM L Equities EMU SRI MSCI Index M / LU1531781869 / DPAM33 / Degroof Petercam AS