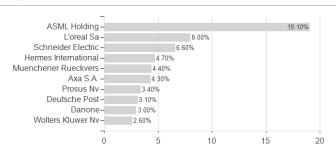

# DPAM L Equities EMU SRI MSCI Index M / LU1531781869 / DPAM33 / Degroof Petercam AS



Austria, Switzerland, Luxembourg

<sup>1</sup> Important note on update status: The displayed date refers exclusively to the calculation of the NAV.
2 The Mountain-View Data Fund Rating calculates a computative ranking for funds using yield, volatility and trend data. For more information visit MVD Funds Rating

<sup>3</sup> Displays the Ethical-Dynamical Ratio calculated according to standard criteria. The maximum value is 100. For more information visit EDA





# DPAM L Equities EMU SRI MSCI Index M / LU1531781869 / DPAM33 / Degroof Petercam AS

### Assessment Structure

### A33033IIICIII Ottuctuit



# Largest positions



## Countries Branches