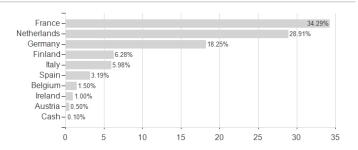

# DPAM L Equities EMU SRI MSCI Index M / LU1531781869 / DPAM33 / Degroof Petercam AS



Austria, Switzerland, Luxembourg

<sup>1</sup> Important note on update status: The displayed date refers exclusively to the calculation of the NAV.
2 The Mountain-View Data Fund Rating calculates a computative ranking for funds using yield, volatility and trend data. For more information visit MVD Funds Rating

<sup>3</sup> Displays the Ethical-Dynamical Ratio calculated according to standard criteria. The maximum value is 100. For more information visit EDA





# DPAM L Equities EMU SRI MSCI Index M / LU1531781869 / DPAM33 / Degroof Petercam AS

### Assessment Structure

### A33033IIICIII Ottuctuit



# Largest positions



## Countries Branches