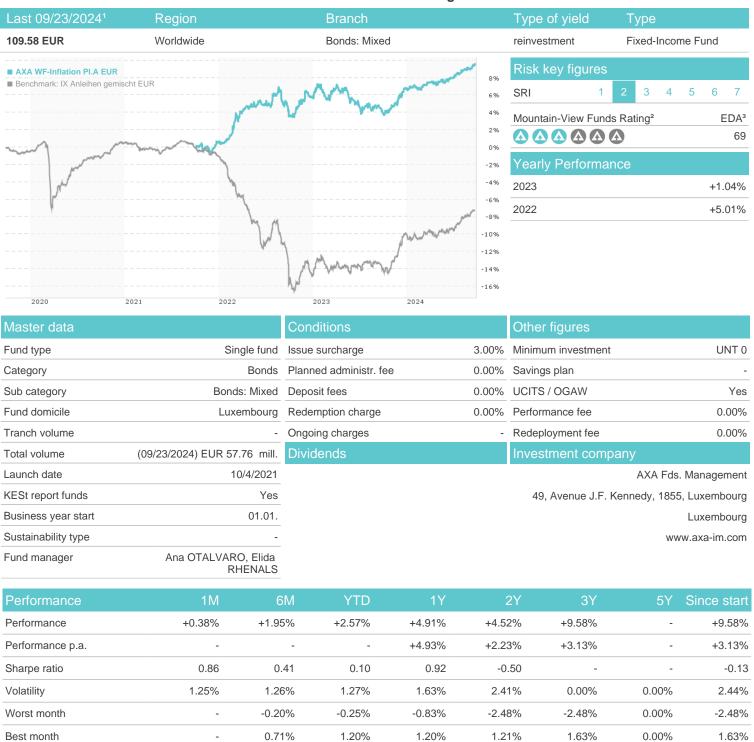

## AXA WF-Inflation Pl.A EUR / LU2257473269 / A2QLXJ / AXA Fds. Management

Maximum loss

Austria, Germany, Switzerland, Luxembourg

-0.22%

-0.35%

-0.50%

-0.70%

-3.38%

0.00%

0.00%

<sup>1</sup> Important note on update status: The displayed date refers exclusively to the calculation of the NAV.
2 The Mountain-View Data Fund Rating calculates a computative ranking for funds using yield, volatility and trend data. For more information visit MVD Funds Rating

## AXA WF-Inflation PI.A EUR / LU2257473269 / A2QLXJ / AXA Fds. Management

3 Displays the Ethical-Dynamical Ratio calculated according to standard criteria. The maximum value is 100. For more information visit EDA