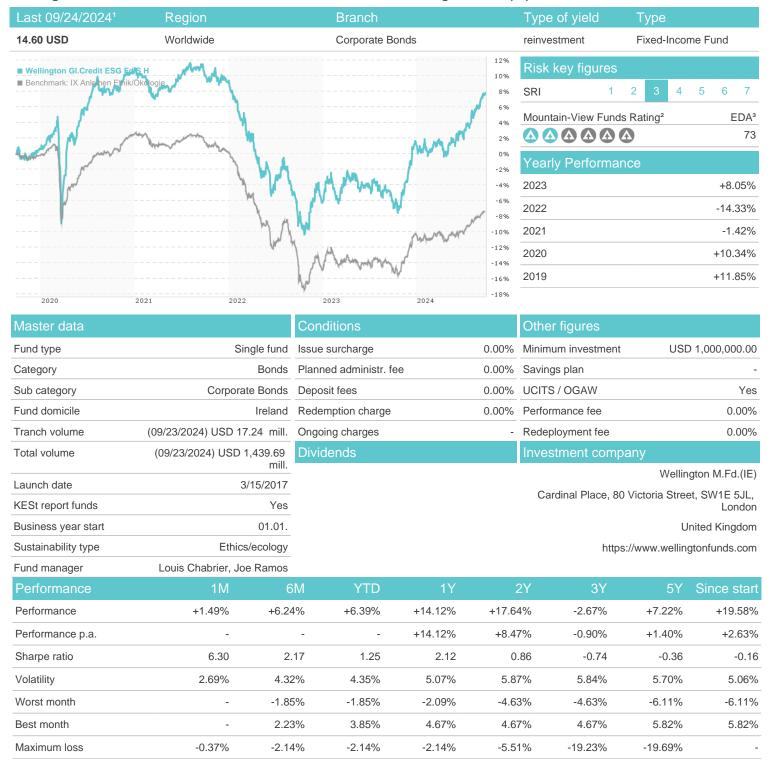

## Wellington GI.Credit ESG Fd.S H / IE00BGLNRL96 / A12CER / Wellington M.Fd.(IE)

## Distribution permission

Austria, Germany, Switzerland, Czech Republic

<sup>1</sup> Important note on update status: The displayed date refers exclusively to the calculation of the NAV.
2 The Mountain-View Data Fund Rating calculates a computative ranking for funds using yield, volatility and trend data. For more information visit MVD Funds Rating

<sup>3</sup> Displays the Ethical-Dynamical Ratio calculated according to standard criteria. The maximum value is 100. For more information visit EDA

20