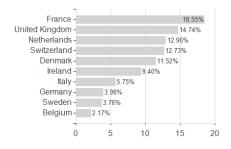

## BlackRock Global Funds - European Fund Class D4 EUR / LU1852330817 / A2JQFE / BlackRock (LU)



### Distribution permission

Austria, Germany, Switzerland

<sup>1</sup> Important note on update status: The displayed date refers exclusively to the calculation of the NAV.
2 The Mountain-View Data Fund Rating calculates a computative ranking for funds using yield, volatility and trend data. For more information visit MVD Funds Rating

<sup>3</sup> Displays the Ethical-Dynamical Ratio calculated according to standard criteria. The maximum value is 100. For more information visit EDA





# BlackRock Global Funds - European Fund Class D4 EUR / LU1852330817 / A2JQFE / BlackRock (LU)

#### Assessment Structure



# Largest positions





Countries Branches Currencies