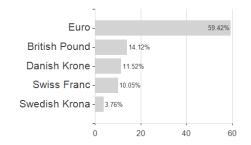

## BlackRock Global Funds - European Fund Class D4 EUR / LU1852330817 / A2JQFE / BlackRock (LU)



### Distribution permission

Austria, Germany, Switzerland

<sup>1</sup> Important note on update status: The displayed date refers exclusively to the calculation of the NAV.
2 The Mountain-View Data Fund Rating calculates a computative ranking for funds using yield, volatility and trend data. For more information visit MVD Funds Rating

<sup>3</sup> Displays the Ethical-Dynamical Ratio calculated according to standard criteria. The maximum value is 100. For more information visit EDA





# BlackRock Global Funds - European Fund Class D4 EUR / LU1852330817 / A2JQFE / BlackRock (LU)

#### Assessment Structure



# Largest positions





Countries Branches Currencies