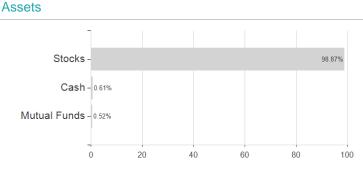

## BlackRock Global Funds - European Fund Class D4 EUR / LU1852330817 / A2JQFE / BlackRock (LU)



### Distribution permission

Austria, Germany, Switzerland

<sup>1</sup> Important note on update status: The displayed date refers exclusively to the calculation of the NAV.
2 The Mountain-View Data Fund Rating calculates a computative ranking for funds using yield, volatility and trend data. For more information visit MVD Funds Rating

<sup>3</sup> Displays the Ethical-Dynamical Ratio calculated according to standard criteria. The maximum value is 100. For more information visit EDA





# BlackRock Global Funds - European Fund Class D4 EUR / LU1852330817 / A2JQFE / BlackRock (LU)

#### Assessment Structure



# Largest positions





Countries Branches Currencies