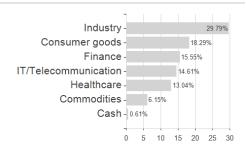

## BlackRock Global Funds - European Fund Class D4 EUR / LU1852330817 / A2JQFE / BlackRock (LU)



### Distribution permission

Austria, Germany, Switzerland

<sup>1</sup> Important note on update status: The displayed date refers exclusively to the calculation of the NAV.
2 The Mountain-View Data Fund Rating calculates a computative ranking for funds using yield, volatility and trend data. For more information visit MVD Funds Rating

<sup>3</sup> Displays the Ethical-Dynamical Ratio calculated according to standard criteria. The maximum value is 100. For more information visit EDA





# BlackRock Global Funds - European Fund Class D4 EUR / LU1852330817 / A2JQFE / BlackRock (LU)

#### Assessment Structure



# Largest positions





Countries Branches Currencies