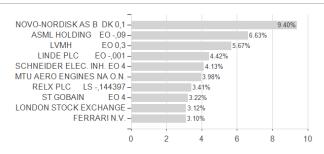

## BlackRock Global Funds - European Fund Class D4 EUR / LU1852330817 / A2JQFE / BlackRock (LU)



### Distribution permission

Austria, Germany, Switzerland

<sup>1</sup> Important note on update status: The displayed date refers exclusively to the calculation of the NAV.
2 The Mountain-View Data Fund Rating calculates a computative ranking for funds using yield, volatility and trend data. For more information visit MVD Funds Rating

<sup>3</sup> Displays the Ethical-Dynamical Ratio calculated according to standard criteria. The maximum value is 100. For more information visit EDA





# BlackRock Global Funds - European Fund Class D4 EUR / LU1852330817 / A2JQFE / BlackRock (LU)

#### Assessment Structure



# Largest positions





Countries Branches Currencies