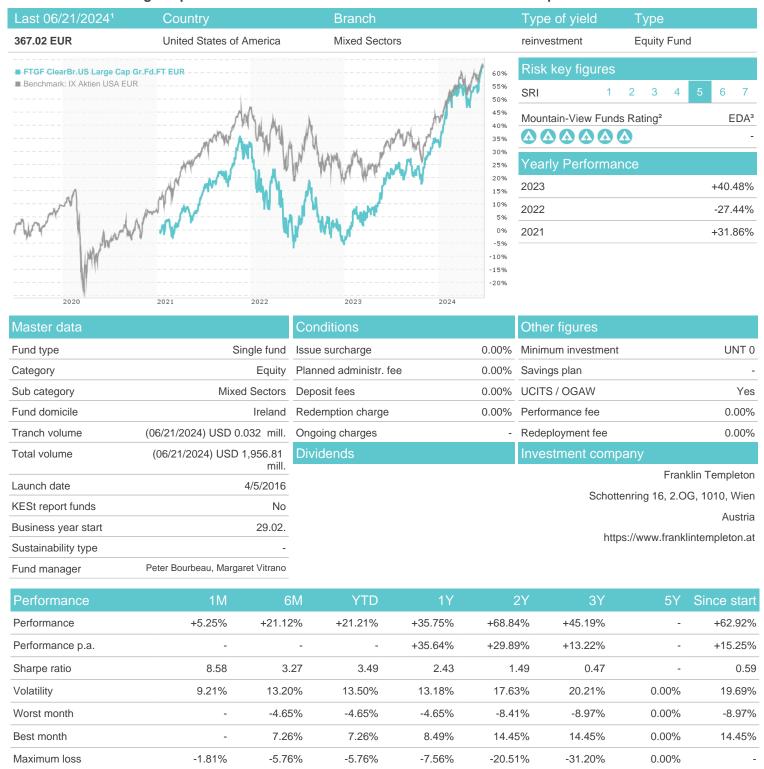

# FTGF ClearBr.US Large Cap Gr.Fd.FT EUR / IE00BYQLPC11 / A2AETG / Franklin Templeton



Austria, Germany, Switzerland

<sup>1</sup> Important note on update status: The displayed date refers exclusively to the calculation of the NAV.
2 The Mountain-View Data Fund Rating calculates a computative ranking for funds using yield, volatility and trend data. For more information visit MVD Funds Rating





## FTGF ClearBr.US Large Cap Gr.Fd.FT EUR / IE00BYQLPC11 / A2AETG / Franklin Templeton

#### Investment strategy

The fund's portfolio managers will try to focus on companies that have long-term consistent earnings growth and unique competitive positions and whose shares can be purchased for a reasonable price. The fund will typically invest in 35 to 65 companies.

### Investment goa

The fund's goal is to achieve growth of the fund's value in the long term. The fund will invest