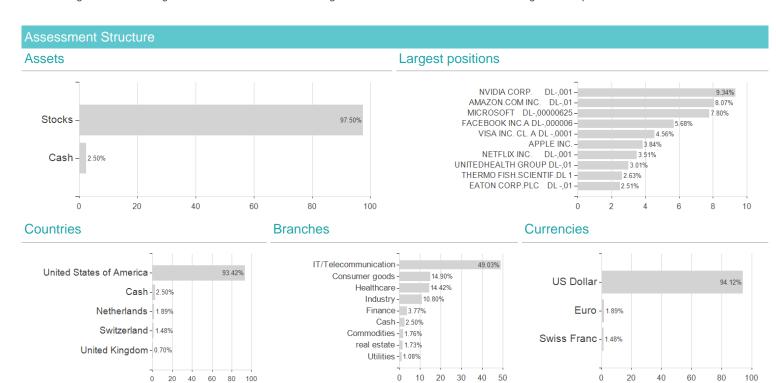

up>1</sup> Important note on update status: The displayed date refers exclusively to the calculation of the NAV.
2 The Mountain-View Data Fund Rating calculates a computative ranking for funds using yield, volatility and trend data. For more information visit MVD Funds Rating





## FTGF ClearBr.US Large Cap Gr.Fd.FT EUR / IE00BYQLPC11 / A2AETG / Franklin Templeton

#### Investment strategy

The fund's portfolio managers will try to focus on companies that have long-term consistent earnings growth and unique competitive positions and whose shares can be purchased for a reasonable price. The fund will typically invest in 35 to 65 companies.

### Investment goa

The fund's goal is to achieve growth of the fund's value in the long term. The fund will invest in shares of large US companies.