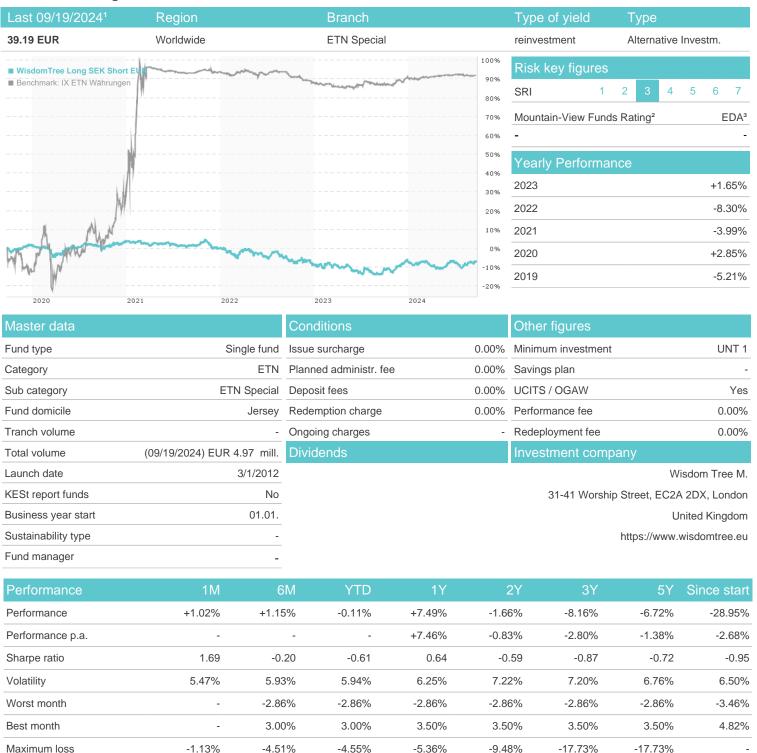

## WisdomTree Long SEK Short EUR / JE00B3MQG751 / A1BEGZ / Wisdom Tree M.

<sup>1</sup> Important note on update status: The displayed date refers exclusively to the calculation of the NAV.
2 The Mountain-View Data Fund Rating calculates a computative ranking for funds using yield, volatility and trend data. For more information visit MVD Funds Rating

## WisdomTree Long SEK Short EUR / JE00B3MQG751 / A1BEGZ / Wisdom Tree M.