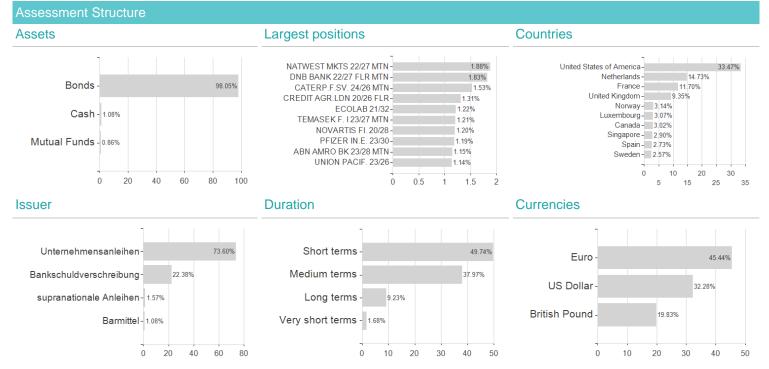

computative ranking for funds using yield, volatility and trend data. For more information visit <u>MVD Funds Rating</u>
Displays the Ethical-Dynamical Ratio calculated according to standard criteria. The maximum value is 100. For more information visit <u>EDA</u>

DISCLAIMER: The information on this page are for informational purposes only and should neither an offer to sell nor a solicitation for the purchase of the security or recommendation in favor of the security to be understood, baha GmbH assumes no liability despite thorough searches for the accuracy of the data. Funds data from: www.mountain-view.com. Fact Sheet created by: www.baha.com Created: 06/24/2024

vww.baha.com

## Franklin Templeton Global Funds plc FTGF Western Asset Short Duration Blue Chip Bond Fund Klasse P2 US\$