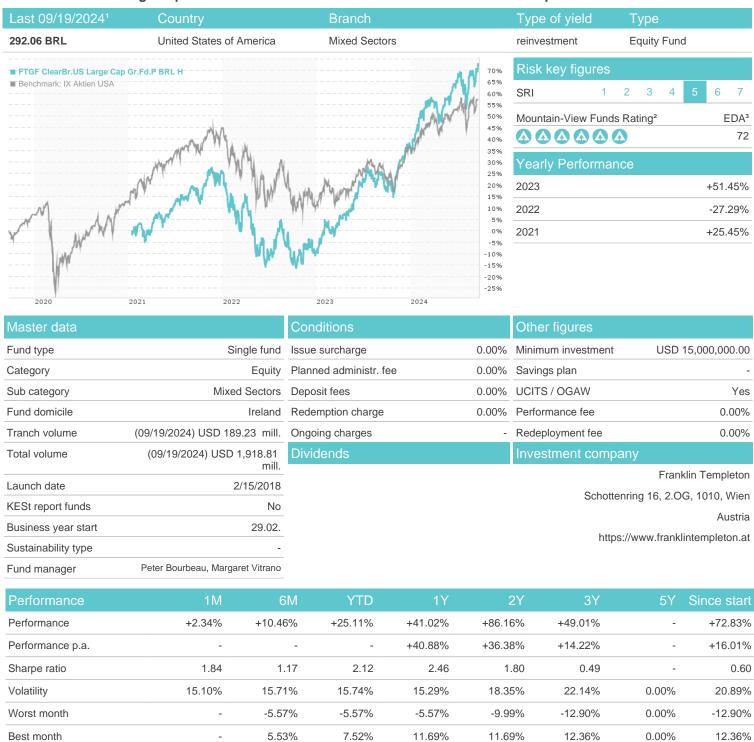

# FTGF ClearBr.US Large Cap Gr.Fd.P BRL H / IE00BYVHKN04 / A2JEFS / Franklin Templeton

Maximum loss

Austria, Germany, Switzerland, Czech Republic

-4.04%

-9.37%

-9.37%

-9.37%

-10.21%

-34.13%

0.00%

<sup>1</sup> Important note on update status: The displayed date refers exclusively to the calculation of the NAV.
2 The Mountain-View Data Fund Rating calculates a computative ranking for funds using yield, volatility and trend data. For more information visit MVD Funds Rating