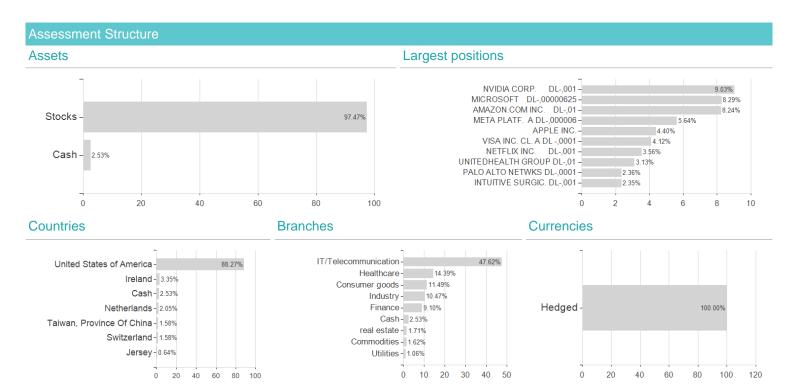

## Investment strategy

The fund's portfolio managers will try to focus on companies that have long-term consistent earnings growth and unique competitive positions and whose shares can be purchased for a reasonable price. The fund will typically invest in 35 to 65 companies.

## Investment goal

The fund's goal is to achieve growth of the fund's value in the long term. The fund will invest in shares of large US companies.