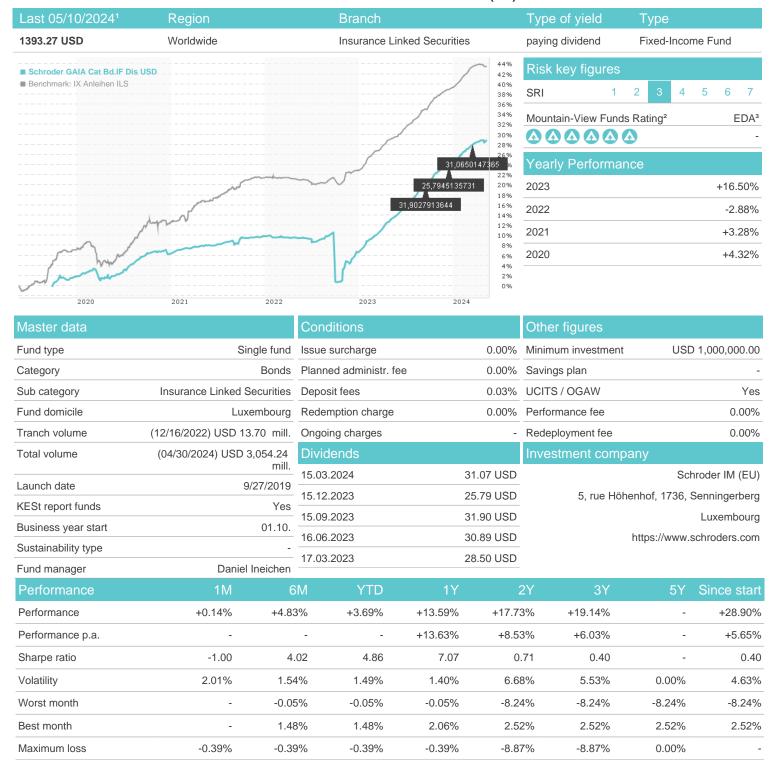

# Schroder GAIA Cat Bd.IF Dis USD / LU2049321230 / A2PRPR / Schroder IM (EU)

# Distribution permission

Austria, Germany, Switzerland, Luxembourg

<sup>1</sup> Important note on update status: The displayed date refers exclusively to the calculation of the NAV.
2 The Mountain-View Data Fund Rating calculates a computative ranking for funds using yield, volatility and trend data. For more information visit MVD Funds Rating

<sup>3</sup> Displays the Ethical-Dynamical Ratio calculated according to standard criteria. The maximum value is 100. For more information visit EDA