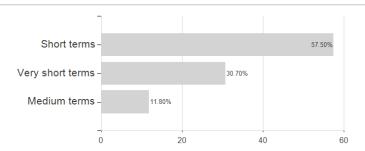

# Schroder GAIA Cat Bd.IF Dis USD / LU2049321230 / A2PRPR / Schroder IM (EU)



# Distribution permission

Austria, Germany, Switzerland, Luxembourg

<sup>1</sup> Important note on update status: The displayed date refers exclusively to the calculation of the NAV.
2 The Mountain-View Data Fund Rating calculates a computative ranking for funds using yield, volatility and trend data. For more information visit MVD Funds Rating

<sup>3</sup> Displays the Ethical-Dynamical Ratio calculated according to standard criteria. The maximum value is 100. For more information visit EDA





# Schroder GAIA Cat Bd.IF Dis USD / LU2049321230 / A2PRPR / Schroder IM (EU)

# **Assets**



### Countries **Duration**