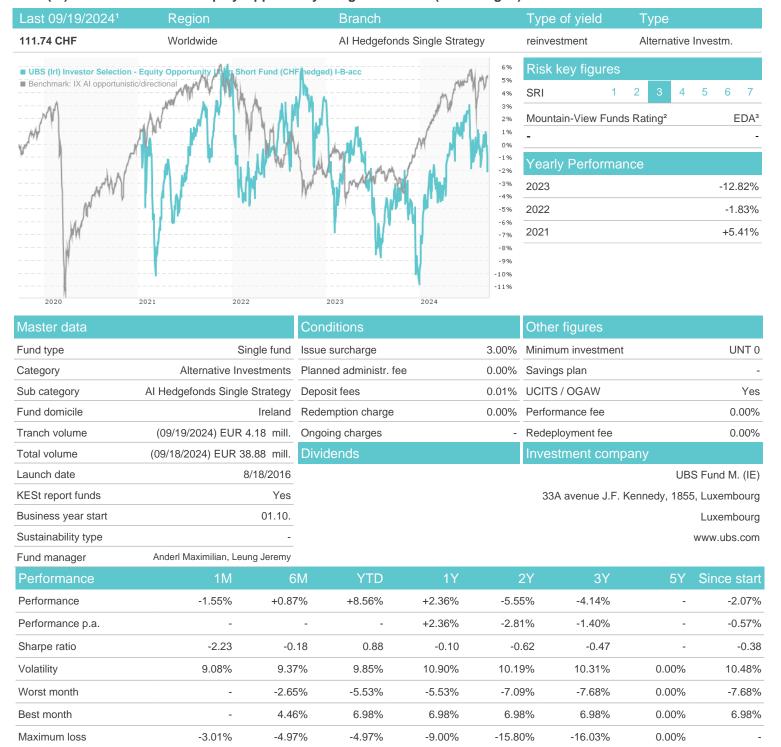

## UBS (Irl) Investor Selection - Equity Opportunity Long Short Fund (CHF hedged) I-B-acc / IE00BZB0Z318 / A2AQSR /

### Distribution permission

Austria, Germany, Switzerland, Czech Republic

<sup>1</sup> Important note on update status: The displayed date refers exclusively to the calculation of the NAV.
2 The Mountain-View Data Fund Rating calculates a computative ranking for funds using yield, volatility and trend data. For more information visit MVD Funds Rating

<sup>3</sup> Displays the Ethical-Dynamical Ratio calculated according to standard criteria. The maximum value is 100. For more information visit EDA