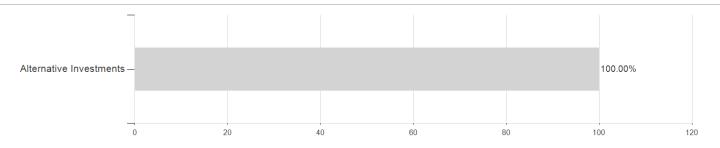

## UBS (Irl) Investor Selection - Equity Opportunity Long Short Fund (CHF hedged) I-B-acc / IE00BZB0Z318 / A2AQSR /



### Distribution permission

Austria, Germany, Switzerland, Czech Republic

<sup>1</sup> Important note on update status: The displayed date refers exclusively to the calculation of the NAV.
2 The Mountain-View Data Fund Rating calculates a computative ranking for funds using yield, volatility and trend data. For more information visit MVD Funds Rating

<sup>3</sup> Displays the Ethical-Dynamical Ratio calculated according to standard criteria. The maximum value is 100. For more information visit EDA





# UBS (IrI) Investor Selection - Equity Opportunity Long Short Fund (CHF hedged) I-B-acc / IE00BZB0Z318 / A2AQSR /

#### Assessment Structure

## **Assets**



## Countries