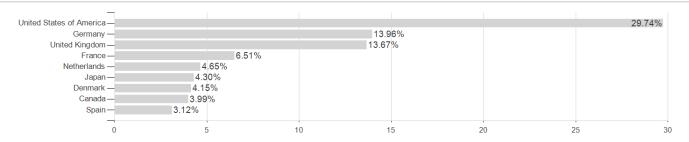

BS (Irl) Investor Selection - Equity Opportunity Long Short Fund (CHF hedged) I-B-acc / IE00BZB0Z318 / A2AQSR /



### Distribution permission

Austria, Germany, Switzerland, Czech Republic

<sup>1</sup> Important note on update status: The displayed date refers exclusively to the calculation of the NAV.
2 The Mountain-View Data Fund Rating calculates a computative ranking for funds using yield, volatility and trend data. For more information visit MVD Funds Rating

<sup>3</sup> Displays the Ethical-Dynamical Ratio calculated according to standard criteria. The maximum value is 100. For more information visit EDA





# UBS (IrI) Investor Selection - Equity Opportunity Long Short Fund (CHF hedged) I-B-acc / IE00BZB0Z318 / A2AQSR /

#### Assessment Structure

## **Assets**



## Countries