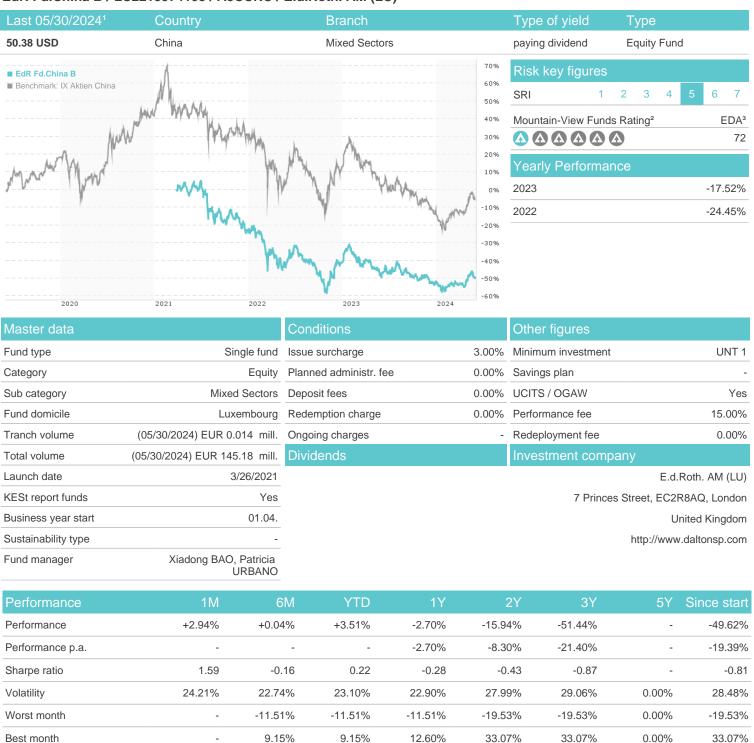

## EdR Fd.China B / LU2213974103 / A3CUNU / E.d.Roth. AM (LU)

Maximum loss

Austria, Germany, Switzerland, Luxembourg

-6.97%

-15.57%

-10.92%

-28.87%

-39.32%

-60.32%

0.00%

<sup>1</sup> Important note on update status: The displayed date refers exclusively to the calculation of the NAV.
2 The Mountain-View Data Fund Rating calculates a computative ranking for funds using yield, volatility and trend data. For more information visit MVD Funds Rating

## EdR Fd.China B / LU2213974103 / A3CUNU / E.d.Roth. AM (LU)

3 Displays the Ethical-Dynamical Ratio calculated according to standard criteria. The maximum value is 100. For more information visit EDA

Countries **Branches** Currencies