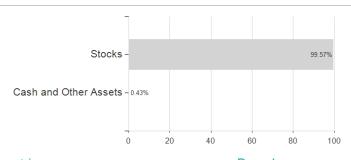

## EdR Fd.China B / LU2213974103 / A3CUNU / E.d.Roth. AM (LU)

3 Displays the Ethical-Dynamical Ratio calculated according to standard criteria. The maximum value is 100. For more information visit EDA

Countries **Branches** Currencies