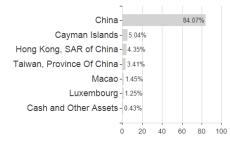

## EdR Fd.China B / LU2213974103 / A3CUNU / E.d.Roth. AM (LU)

3 Displays the Ethical-Dynamical Ratio calculated according to standard criteria. The maximum value is 100. For more information visit EDA

Countries **Branches** Currencies