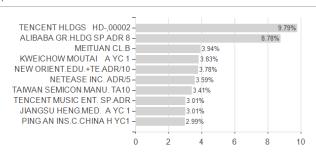

## EdR Fd.China B / LU2213974103 / A3CUNU / E.d.Roth. AM (LU)

3 Displays the Ethical-Dynamical Ratio calculated according to standard criteria. The maximum value is 100. For more information visit EDA

Countries **Branches** Currencies