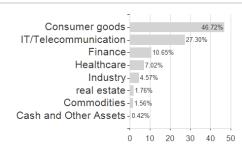

## EdR Fd.China B / LU2213974103 / A3CUNU / E.d.Roth. AM (LU)

3 Displays the Ethical-Dynamical Ratio calculated according to standard criteria. The maximum value is 100. For more information visit EDA

Countries **Branches** Currencies