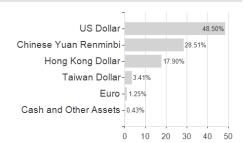

## EdR Fd.China B / LU2213974103 / A3CUNU / E.d.Roth. AM (LU)

3 Displays the Ethical-Dynamical Ratio calculated according to standard criteria. The maximum value is 100. For more information visit EDA

Countries **Branches** Currencies