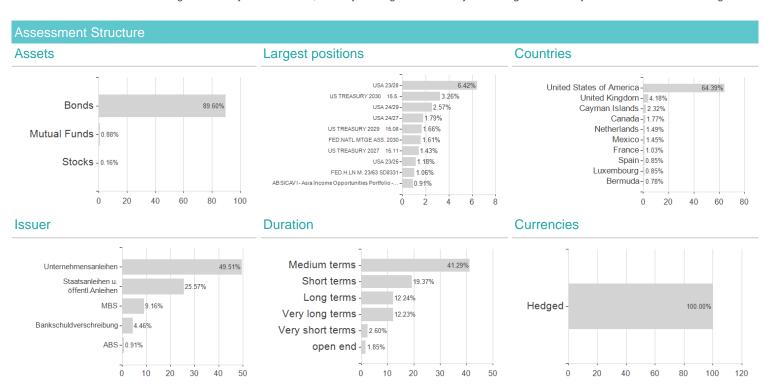

## Investment strategy

In normal circumstances, the Portfolio invests at least 50% of its assets in higher-rated (Investment Grade) debt securities of U.S. governmental and corporate issuers. Notwithstanding the foregoing, under certain market conditions, the Portfolio may invest in excess of 50% of its assets in lower-rated (below Investment Grade) and therefore riskier debt securities. Up to 35% of the Portfolio's total assets may be invested in securities of issuers based outside the U.S. including emerging market countries. The investment manager varies the mix of longer and shorter-term securities to reflect its view of interest rate trends.