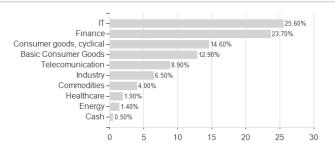

# JPMorgan Funds - Emerging Markets Equity Fund I (acc) - EUR (hedged) / LU0799121404 / A1J0BN / JPMorgan AM



Austria, Germany, Switzerland, Luxembourg

<sup>1</sup> Important note on update status: The displayed date refers exclusively to the calculation of the NAV.
2 The Mountain-View Data Fund Rating calculates a computative ranking for funds using yield, volatility and trend data. For more information visit MVD Funds Rating





# JPMorgan Funds - Emerging Markets Equity Fund I (acc) - EUR (hedged) / LU0799121404 / A1J0BN / JPMorgan AM



### Assessment Structure

**Assets** 



# Largest positions



## Countries Branches