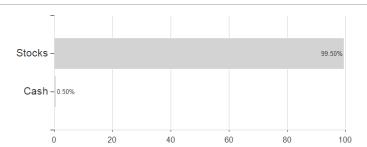

# JPMorgan Funds - Emerging Markets Equity Fund I (acc) - EUR (hedged) / LU0799121404 / A1J0BN / JPMorgan AM



Austria, Germany, Switzerland, Luxembourg

<sup>1</sup> Important note on update status: The displayed date refers exclusively to the calculation of the NAV.
2 The Mountain-View Data Fund Rating calculates a computative ranking for funds using yield, volatility and trend data. For more information visit MVD Funds Rating





# JPMorgan Funds - Emerging Markets Equity Fund I (acc) - EUR (hedged) / LU0799121404 / A1J0BN / JPMorgan AM



### Assessment Structure

**Assets** 



# Largest positions



## Countries Branches