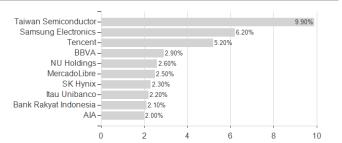

# JPMorgan Funds - Emerging Markets Equity Fund I (acc) - EUR (hedged) / LU0799121404 / A1J0BN / JPMorgan AM



Austria, Germany, Switzerland, Luxembourg

<sup>1</sup> Important note on update status: The displayed date refers exclusively to the calculation of the NAV.
2 The Mountain-View Data Fund Rating calculates a computative ranking for funds using yield, volatility and trend data. For more information visit MVD Funds Rating





# JPMorgan Funds - Emerging Markets Equity Fund I (acc) - EUR (hedged) / LU0799121404 / A1J0BN / JPMorgan AM



### Assessment Structure

**Assets** 



# Largest positions



## Countries Branches