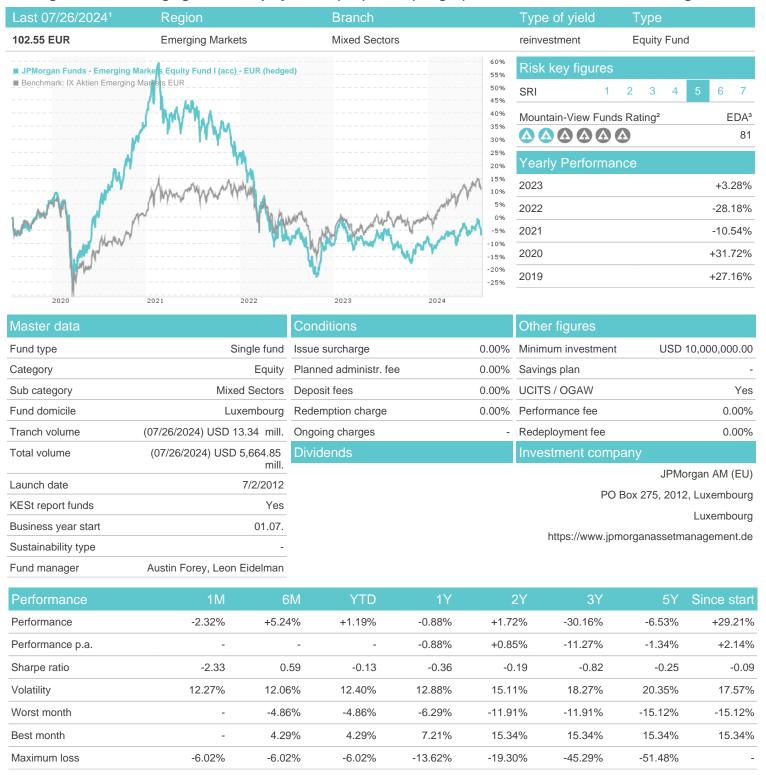

# JPMorgan Funds - Emerging Markets Equity Fund I (acc) - EUR (hedged) / LU0799121404 / A1J0BN / JPMorgan AM

Austria, Germany, Switzerland, Luxembourg

<sup>1</sup> Important note on update status: The displayed date refers exclusively to the calculation of the NAV.
2 The Mountain-View Data Fund Rating calculates a computative ranking for funds using yield, volatility and trend data. For more information visit MVD Funds Rating

# JPMorgan Funds - Emerging Markets Equity Fund I (acc) - EUR (hedged) / LU0799121404 / A1J0BN / JPMorgan AM