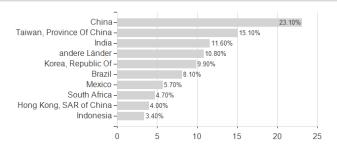

# JPMorgan Funds - Emerging Markets Equity Fund I (acc) - EUR (hedged) / LU0799121404 / A1J0BN / JPMorgan AM



Austria, Germany, Switzerland, Luxembourg

<sup>1</sup> Important note on update status: The displayed date refers exclusively to the calculation of the NAV.
2 The Mountain-View Data Fund Rating calculates a computative ranking for funds using yield, volatility and trend data. For more information visit MVD Funds Rating





# JPMorgan Funds - Emerging Markets Equity Fund I (acc) - EUR (hedged) / LU0799121404 / A1J0BN / JPMorgan AM



### Assessment Structure

**Assets** 



# Largest positions



## Countries Branches