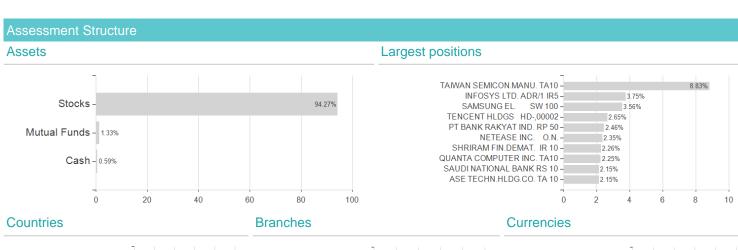

gfully different. At least 67% of assets invested in dividend yielding equities of companies that are domiciled, or carrying out the main part of their economic activity, in an emerging market country. The Sub-Fund may invest in smaller companies. The Sub-Fund may invest up to 20% of its assets in China A-Shares through the China-Hong Kong Stock Connect Programmes. At least 51% of assets are invested in companies with positive environmental and/or social characteristics that follow good governance practices as measured through the Investment Manager's proprietary ESG scoring methodology and/or third party data.

### Investment goa

To provide income by investing primarily in dividendyielding equity securities of emerging market companies, whilst participating in long term capital growth.