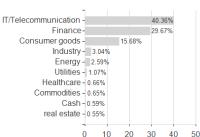

ly different. At least 67% of assets invested in dividend yielding equities of companies that are domiciled, or carrying out the main part of their economic activity, in an emerging market country. The Sub-Fund may invest in smaller companies. The Sub-Fund may invest up to 20% of its assets in China A-Shares through the China-Hong Kong Stock Connect Programmes. At least 51% of assets are invested in companies with positive environmental and/or social characteristics that follow good governance practices as measured through the Investment Manager's proprietary ESG scoring methodology and/or third party data.

### Investment goa

To provide income by investing primarily in dividendyielding equity securities of emerging market companies, whilst participating in long term capital growth.