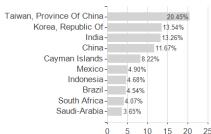

ully different. At least 67% of assets invested in dividend yielding equities of companies that are domiciled, or carrying out the main part of their economic activity, in an emerging market country. The Sub-Fund may invest in smaller companies. The Sub-Fund may invest up to 20% of its assets in China A-Shares through the China-Hong Kong Stock Connect Programmes. At least 51% of assets are invested in companies with positive environmental and/or social characteristics that follow good governance practices as measured through the Investment Manager's proprietary ESG scoring methodology and/or third party data.

### Investment goa

To provide income by investing primarily in dividendyielding equity securities of emerging market companies, whilst participating in long term capital growth.