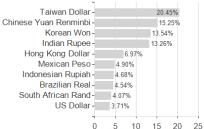

different. At least 67% of assets invested in dividend yielding equities of companies that are domiciled, or carrying out the main part of their economic activity, in an emerging market country. The Sub-Fund may invest in smaller companies. The Sub-Fund may invest up to 20% of its assets in China A-Shares through the China-Hong Kong Stock Connect Programmes. At least 51% of assets are invested in companies with positive environmental and/or social characteristics that follow good governance practices as measured through the Investment Manager's proprietary ESG scoring methodology and/or third party data.

### Investment goa

To provide income by investing primarily in dividendyielding equity securities of emerging market companies, whilst participating in long term capital growth.