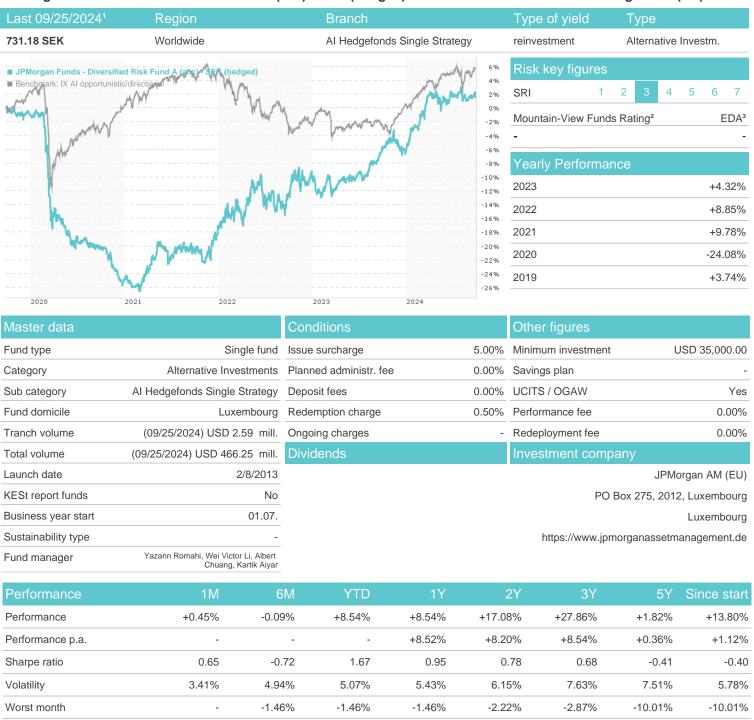

<sup>3</sup> Displays the Ethical-Dynamical Ratio calculated according to standard criteria. The maximum value is 100. For more information visit

10

Finance - 0 31% Commodities - 0.23%

10

20 30 40

50

## JPMorgan Funds - Diversified Risk Fund A (acc) - SEK (hedged) / LU0875416223 / A1KBP0 / JPMorgan AM (EU)

20

40

60

80

100

120