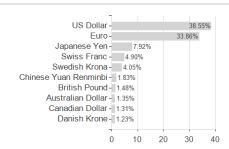

| 0.00%   | 0.00% | -           |

Tranch volume

KESt report funds

Business year start

Sustainability type

Total volume Launch date

Austria, Germany, Switzerland

(06/21/2024) USD 33.27 mill.

(06/21/2024) USD 178.95 mill.

12/14/2021

Nο

01.07.

Climate

<sup>1</sup> Important note on update status: The displayed date refers exclusively to the calculation of the NAV.
2 The Mountain-View Data Fund Rating calculates a computative ranking for funds using yield, volatility and trend data. For more information visit MVD Funds Rating





## JPMorgan Funds - Climate Change Solutions Fund T (acc) - EUR / LU2403391373 / A3C7U3 / JPMorgan AM (EU)

3 Displays the Ethical-Dynamical Ratio calculated according to standard criteria. The maximum value is 100. For more information visit EDA