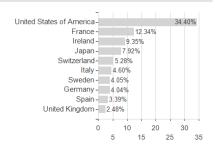

84% | 0.00%   | 0.00% | -           |

Tranch volume

KESt report funds

Business year start

Sustainability type

Total volume Launch date

Austria, Germany, Switzerland

(06/21/2024) USD 33.27 mill.

(06/21/2024) USD 178.95 mill.

12/14/2021

Nο

01.07.

Climate

<sup>1</sup> Important note on update status: The displayed date refers exclusively to the calculation of the NAV.
2 The Mountain-View Data Fund Rating calculates a computative ranking for funds using yield, volatility and trend data. For more information visit MVD Funds Rating





## JPMorgan Funds - Climate Change Solutions Fund T (acc) - EUR / LU2403391373 / A3C7U3 / JPMorgan AM (EU)

3 Displays the Ethical-Dynamical Ratio calculated according to standard criteria. The maximum value is 100. For more information visit EDA