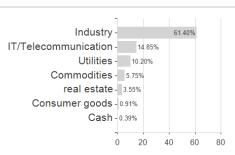

% | 0.00%   | 0.00% | -           |

Tranch volume

KESt report funds

Business year start

Sustainability type

Total volume Launch date

Austria, Germany, Switzerland

(06/21/2024) USD 33.27 mill.

(06/21/2024) USD 178.95 mill.

12/14/2021

Nο

01.07.

Climate

<sup>1</sup> Important note on update status: The displayed date refers exclusively to the calculation of the NAV.
2 The Mountain-View Data Fund Rating calculates a computative ranking for funds using yield, volatility and trend data. For more information visit MVD Funds Rating





## JPMorgan Funds - Climate Change Solutions Fund T (acc) - EUR / LU2403391373 / A3C7U3 / JPMorgan AM (EU)

3 Displays the Ethical-Dynamical Ratio calculated according to standard criteria. The maximum value is 100. For more information visit EDA