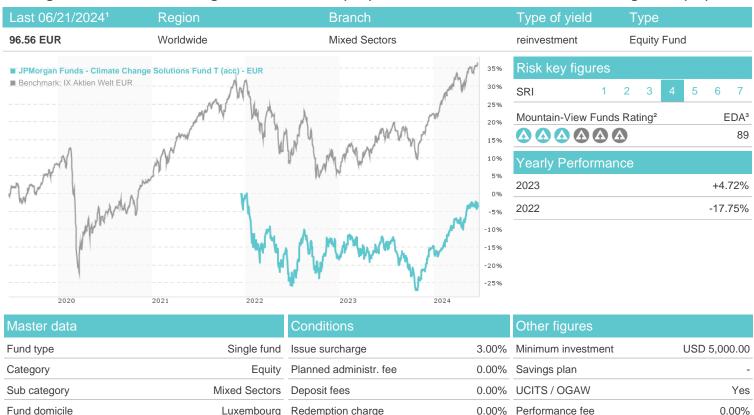

Redeployment fee

| Fund manager     | Francesco C.,Yazann R.,Sara B. |         |         |         |         |         |       |             |
|------------------|--------------------------------|---------|---------|---------|---------|---------|-------|-------------|
| Performance      | 1M                             | 6M      | YTD     | 1Y      | 2Y      | 3Y      | 5Y    | Since start |
| Performance      | +0.45%                         | +14.03% | +12.98% | +12.53% | +26.37% | -       | -     | -3.44%      |
| Performance p.a. | -                              | -       | -       | +12.49% | +12.40% | -       | -     | -1.38%      |
| Sharpe ratio     | 0.16                           | 2.32    | 2.23    | 0.71    | 0.56    | -       | -     | -0.29       |
| Volatility       | 10.65%                         | 11.40%  | 11.70%  | 12.35%  | 15.52%  | 0.00%   | 0.00% | 17.58%      |
| Worst month      | -                              | -0.89%  | -0.89%  | -8.12%  | -10.67% | -12.03% | 0.00% | -12.03%     |
| Best month       | -                              | 7.63%   | 7.63%   | 7.69%   | 16.05%  | 16.05%  | 0.00% | 16.05%      |
| Maximum loss     | -2.01%                         | -3.66%  | -3.66%  | -16.96% | -18.84% | 0.00%   | 0.00% | -           |

12/14/2021

Nο

01.07.

Climate

<sup>1</sup> Important note on update status: The displayed date refers exclusively to the calculation of the NAV.
2 The Mountain-View Data Fund Rating calculates a computative ranking for funds using yield, volatility and trend data. For more information visit MVD Funds Rating