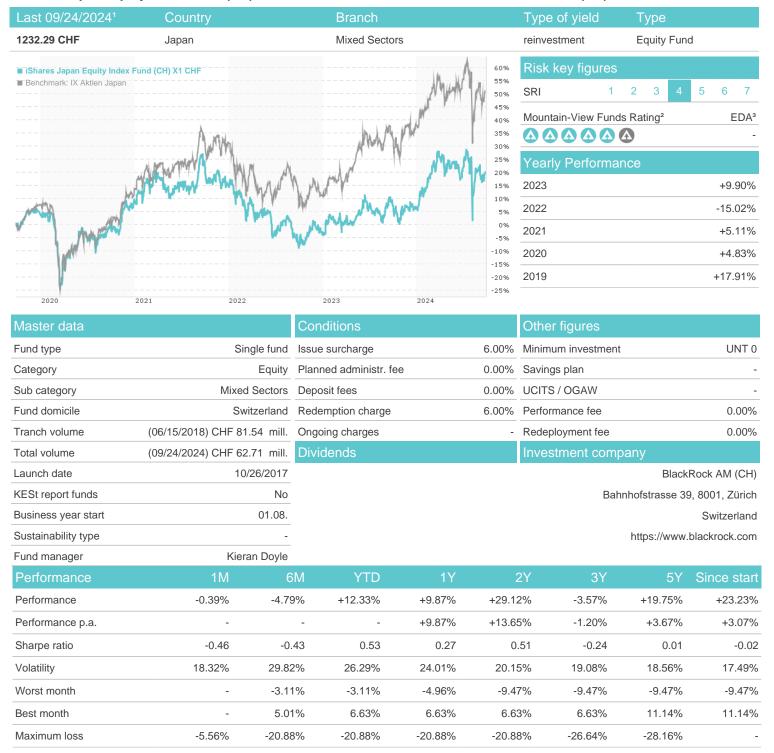

## iShares Japan Equity Index Fund (CH) X1 CHF / CH0354102912 / MVD122 / BlackRock AM (CH)

### Distribution permission

Switzerland

<sup>1</sup> Important note on update status: The displayed date refers exclusively to the calculation of the NAV.
2 The Mountain-View Data Fund Rating calculates a computative ranking for funds using yield, volatility and trend data. For more information visit MVD Funds Rating

<sup>3</sup> Displays the Ethical-Dynamical Ratio calculated according to standard criteria. The maximum value is 100. For more information visit EDA

# iShares Japan Equity Index Fund (CH) X1 CHF / CH0354102912 / MVD122 / BlackRock AM (CH)