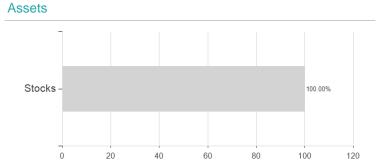

## iShares Japan Equity Index Fund (CH) X1 CHF / CH0354102912 / MVD122 / BlackRock AM (CH)



### Distribution permission

Switzerland

<sup>1</sup> Important note on update status: The displayed date refers exclusively to the calculation of the NAV.
2 The Mountain-View Data Fund Rating calculates a computative ranking for funds using yield, volatility and trend data. For more information visit MVD Funds Rating

<sup>3</sup> Displays the Ethical-Dynamical Ratio calculated according to standard criteria. The maximum value is 100. For more information visit EDA





# iShares Japan Equity Index Fund (CH) X1 CHF / CH0354102912 / MVD122 / BlackRock AM (CH)

#### Assessment Structure



## Largest positions



### Countries Branches