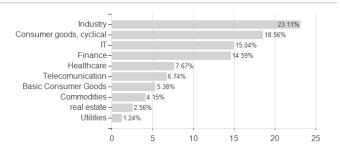

## iShares Japan Equity Index Fund (CH) X1 CHF / CH0354102912 / MVD122 / BlackRock AM (CH)



### Distribution permission

Switzerland

<sup>1</sup> Important note on update status: The displayed date refers exclusively to the calculation of the NAV.
2 The Mountain-View Data Fund Rating calculates a computative ranking for funds using yield, volatility and trend data. For more information visit MVD Funds Rating

<sup>3</sup> Displays the Ethical-Dynamical Ratio calculated according to standard criteria. The maximum value is 100. For more information visit EDA





# iShares Japan Equity Index Fund (CH) X1 CHF / CH0354102912 / MVD122 / BlackRock AM (CH)

#### Assessment Structure



## Largest positions



### Countries Branches