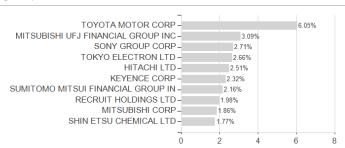

## iShares Japan Equity Index Fund (CH) X1 CHF / CH0354102912 / MVD122 / BlackRock AM (CH)



### Distribution permission

Switzerland

<sup>1</sup> Important note on update status: The displayed date refers exclusively to the calculation of the NAV.
2 The Mountain-View Data Fund Rating calculates a computative ranking for funds using yield, volatility and trend data. For more information visit MVD Funds Rating

<sup>3</sup> Displays the Ethical-Dynamical Ratio calculated according to standard criteria. The maximum value is 100. For more information visit EDA





# iShares Japan Equity Index Fund (CH) X1 CHF / CH0354102912 / MVD122 / BlackRock AM (CH)

#### Assessment Structure



## Largest positions



### Countries Branches