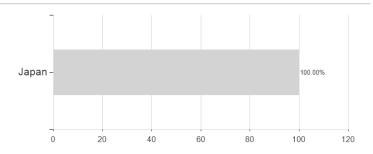

## iShares Japan Equity Index Fund (CH) X1 CHF / CH0354102912 / MVD122 / BlackRock AM (CH)



### Distribution permission

Switzerland

<sup>1</sup> Important note on update status: The displayed date refers exclusively to the calculation of the NAV.
2 The Mountain-View Data Fund Rating calculates a computative ranking for funds using yield, volatility and trend data. For more information visit MVD Funds Rating

<sup>3</sup> Displays the Ethical-Dynamical Ratio calculated according to standard criteria. The maximum value is 100. For more information visit EDA





# iShares Japan Equity Index Fund (CH) X1 CHF / CH0354102912 / MVD122 / BlackRock AM (CH)

#### Assessment Structure



## Largest positions



### Countries Branches