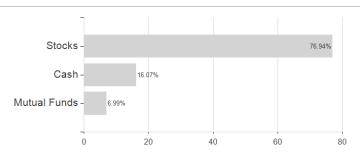

## TT Contrarian Global - P / DE000A3CRQ67 / A3CRQ6 / IPConcept (LU)



## Distribution permission

Austria, Germany, Czech Republic

<sup>1</sup> Important note on update status: The displayed date refers exclusively to the calculation of the NAV.
2 The Mountain-View Data Fund Rating calculates a computative ranking for funds using yield, volatility and trend data. For more information visit MVD Funds Rating

<sup>3</sup> Displays the Ethical-Dynamical Ratio calculated according to standard criteria. The maximum value is 100. For more information visit EDA





## TT Contrarian Global - P / DE000A3CRQ67 / A3CRQ6 / IPConcept (LU)

## Assessment Structure







Countries Branches Currencies