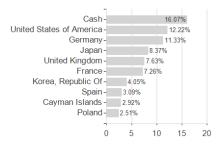

## TT Contrarian Global - P / DE000A3CRQ67 / A3CRQ6 / IPConcept (LU)



## Distribution permission

Austria, Germany, Czech Republic

<sup>1</sup> Important note on update status: The displayed date refers exclusively to the calculation of the NAV.
2 The Mountain-View Data Fund Rating calculates a computative ranking for funds using yield, volatility and trend data. For more information visit MVD Funds Rating

<sup>3</sup> Displays the Ethical-Dynamical Ratio calculated according to standard criteria. The maximum value is 100. For more information visit EDA





## TT Contrarian Global - P / DE000A3CRQ67 / A3CRQ6 / IPConcept (LU)

## Assessment Structure







Countries Branches Currencies