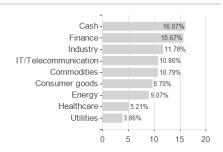

## TT Contrarian Global - P / DE000A3CRQ67 / A3CRQ6 / IPConcept (LU)



## Distribution permission

Austria, Germany, Czech Republic

<sup>1</sup> Important note on update status: The displayed date refers exclusively to the calculation of the NAV.
2 The Mountain-View Data Fund Rating calculates a computative ranking for funds using yield, volatility and trend data. For more information visit MVD Funds Rating

<sup>3</sup> Displays the Ethical-Dynamical Ratio calculated according to standard criteria. The maximum value is 100. For more information visit EDA





## TT Contrarian Global - P / DE000A3CRQ67 / A3CRQ6 / IPConcept (LU)

## Assessment Structure







Countries Branches Currencies