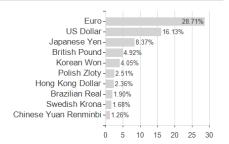

## TT Contrarian Global - P / DE000A3CRQ67 / A3CRQ6 / IPConcept (LU)



## Distribution permission

Austria, Germany, Czech Republic

<sup>1</sup> Important note on update status: The displayed date refers exclusively to the calculation of the NAV.
2 The Mountain-View Data Fund Rating calculates a computative ranking for funds using yield, volatility and trend data. For more information visit MVD Funds Rating

<sup>3</sup> Displays the Ethical-Dynamical Ratio calculated according to standard criteria. The maximum value is 100. For more information visit EDA





## TT Contrarian Global - P / DE000A3CRQ67 / A3CRQ6 / IPConcept (LU)

## Assessment Structure







Countries Branches Currencies