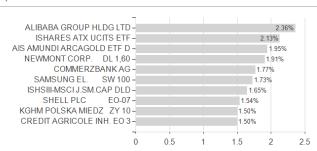

## TT Contrarian Global - P / DE000A3CRQ67 / A3CRQ6 / IPConcept (LU)



## Distribution permission

Austria, Germany, Czech Republic

<sup>1</sup> Important note on update status: The displayed date refers exclusively to the calculation of the NAV.
2 The Mountain-View Data Fund Rating calculates a computative ranking for funds using yield, volatility and trend data. For more information visit MVD Funds Rating

<sup>3</sup> Displays the Ethical-Dynamical Ratio calculated according to standard criteria. The maximum value is 100. For more information visit EDA





## TT Contrarian Global - P / DE000A3CRQ67 / A3CRQ6 / IPConcept (LU)

## Assessment Structure







Countries Branches Currencies